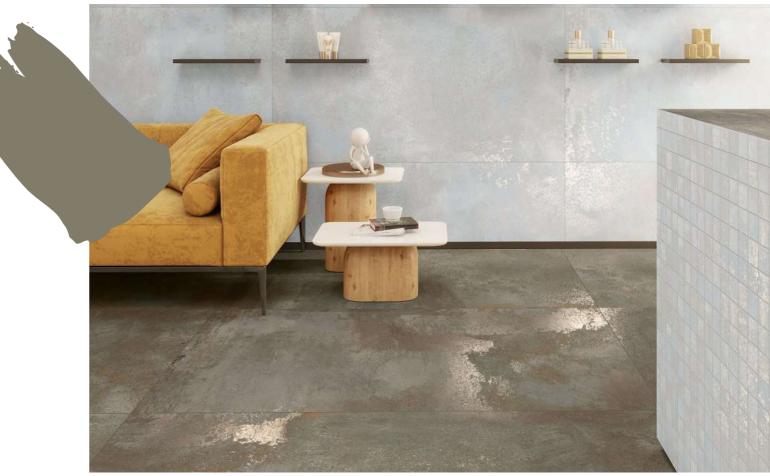

## ROCK AQUARIUS TEAL

Touch for Virtual

Defined by simplicity and sense of calm.