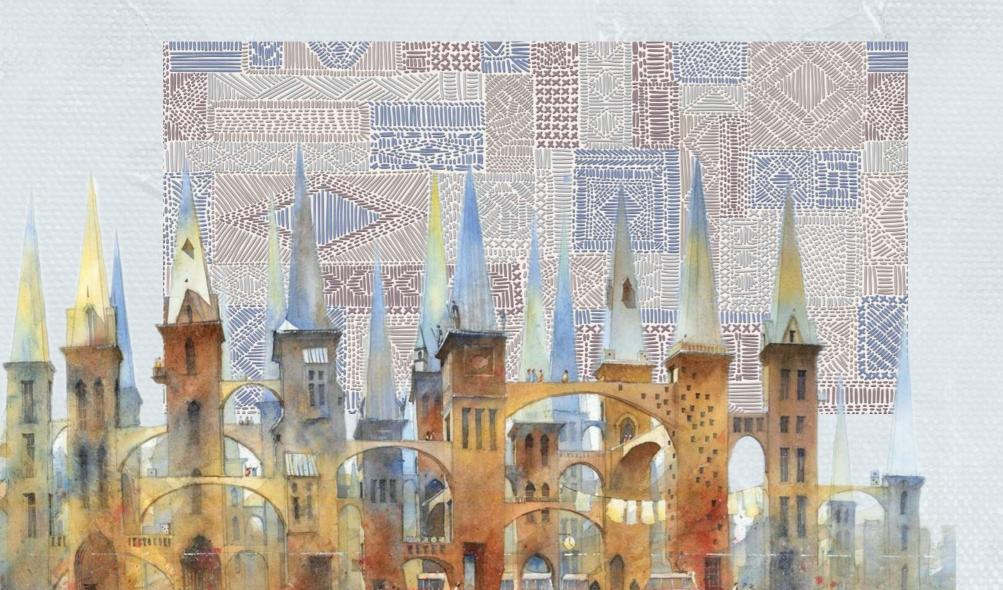

# texturing

The surfaces of Victoria evoke the charm of tradition to createsettings characterized by a mix of materials that unveil a sophisticated harmony of the contemporary and classical.

### 800x1600mm Carving Suface

MAGNESIUM BEIGE

MAGNESIUM BLU

MAGNESIUM MAROON

MAGNESIUM SKY

MAGNESIUM TEAL

ROCK AQUARIUS TEAL

VENUS AZURE