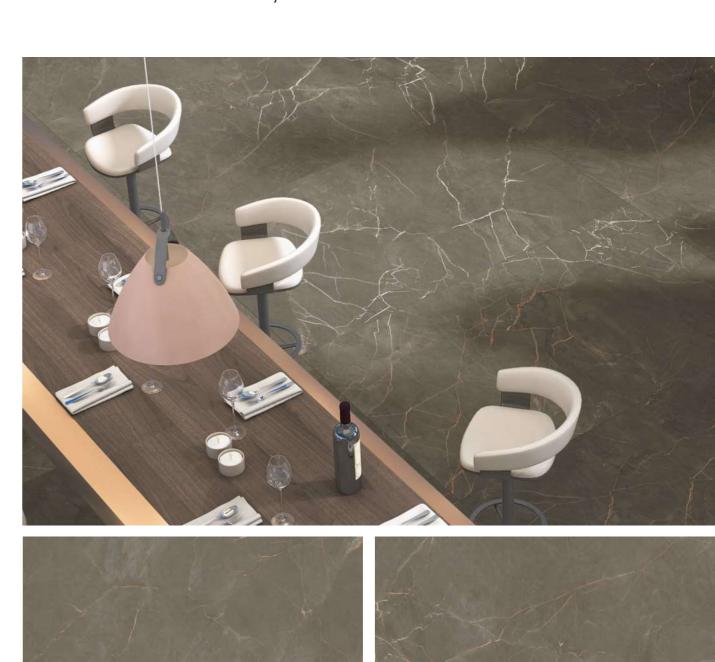

#### DECO CLUSTER

800x1600mm Carving Random: 03

For a stunning look and elegance.