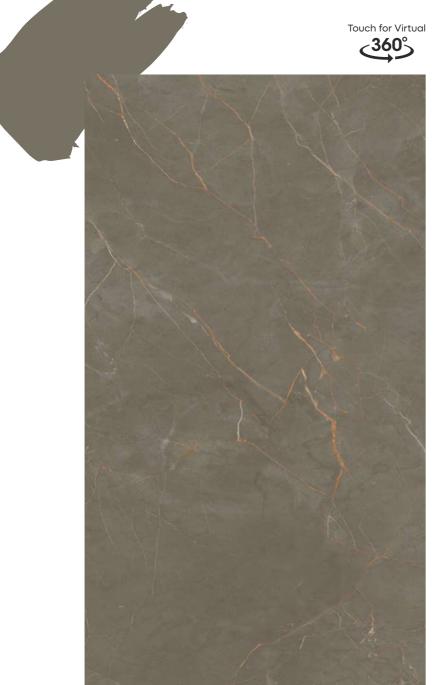

#### DECO CLUSTER

800x1600mm Carving Random: 03

For a stunning look and elegance.