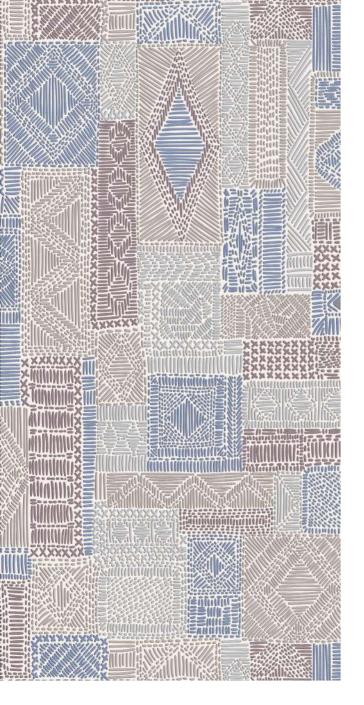

### **DECO**

#### DECO CLUSTER

800x1600mm Carving Random: 03

For a stunning look and elegance.