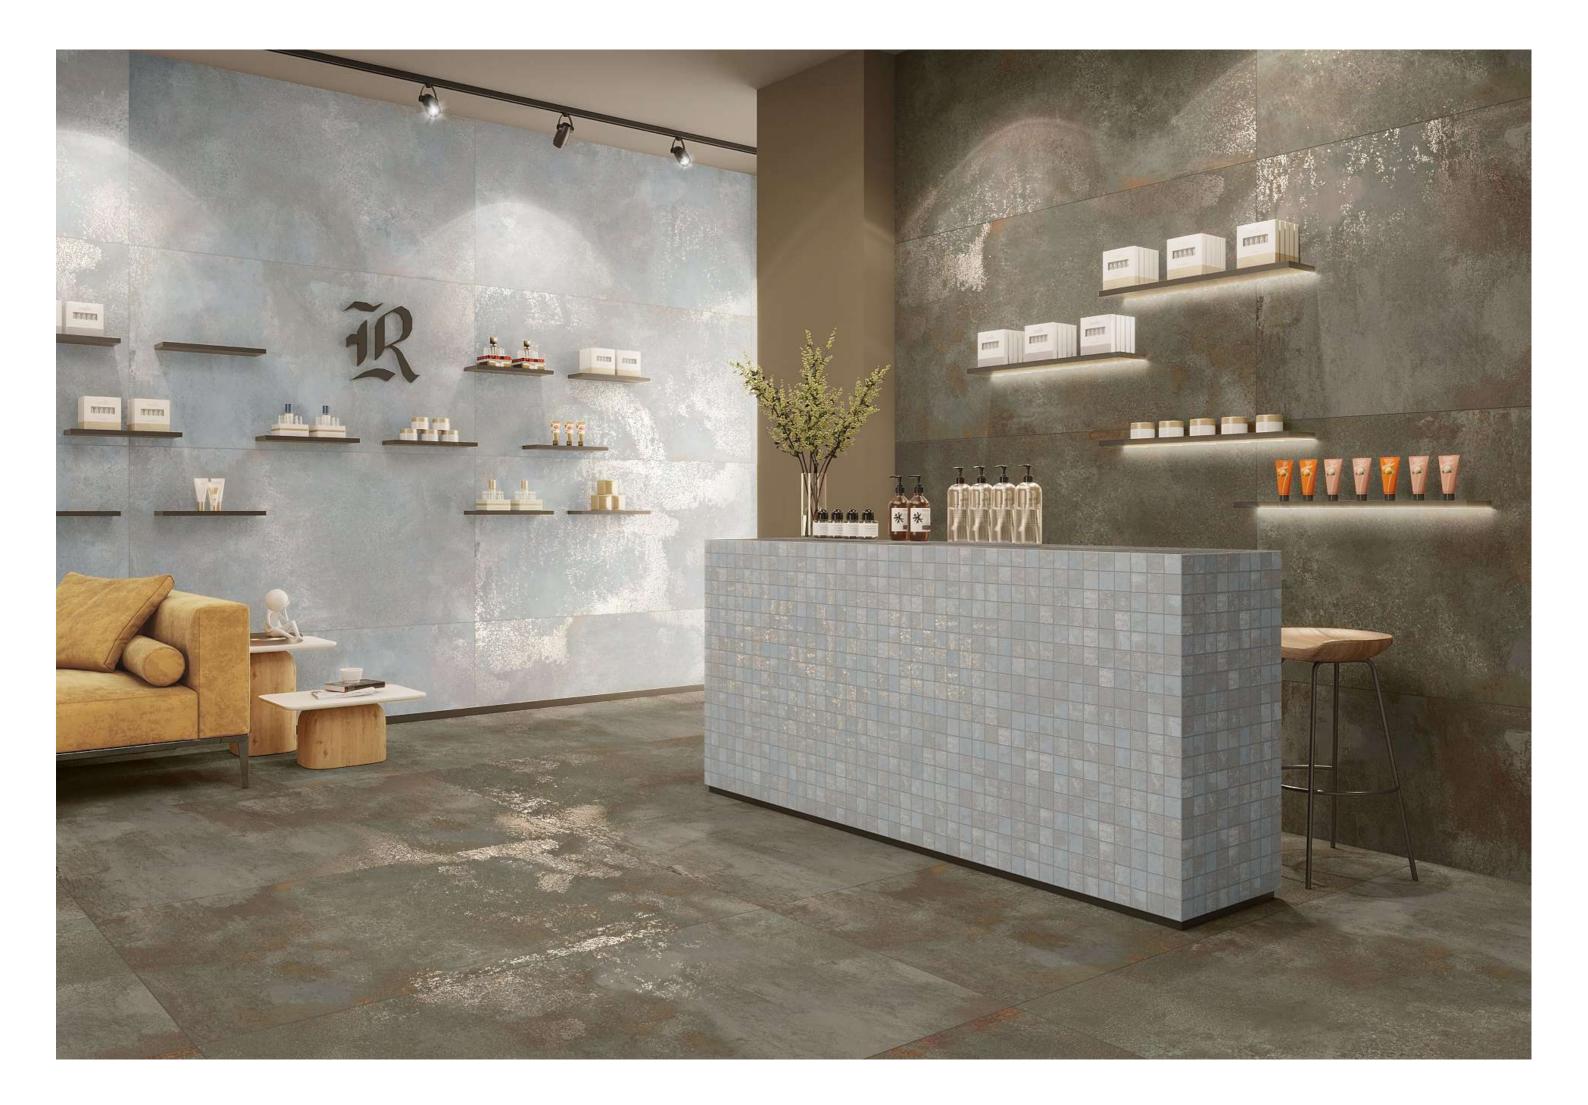

## ROCK AQUARIUS TEAL

Touch for Virtual

Defined by simplicity and sense of calm.