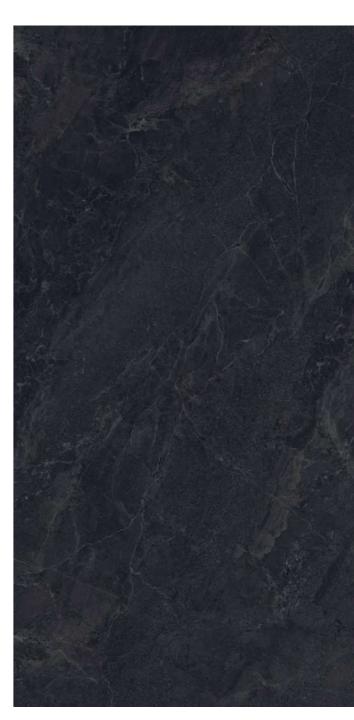

## ROCK CLOUD BLUSH











Delve into the eminence of our surfaces.























COOL GREY

TEAL

WHITE



# RUST











800x1600mm Carving Random: 04



IKONIC CERAMICA

Creates a genuine and unique interior.





















Bringing to you efficiency and innovation.

## RUST TEAL

800x1600mm Carving Random: 04

Touch for Virtual









Dynamic looks to add character to any room.





# RUST WHITE



















**PRUSSIAN** 

FOSSIL







# TURKISH







### TURKISH LIGHT



800x1600mm Carving Random: 04











Brimming with tranquillity and harmony.









Carving Random: 04

**TURKISH** 

**PRUSSIAN** 







Brimming with tranquillity and harmony.





#### TURKISH FOSSIL









Brimming with tranquillity and harmony.







#### TURKISH NERO







# **FANTASY**

800x1600mm Carving

Victoria combination of art & architecture





#### **FANTASY** MOSS

800x1600mm Carving Random: 04







Defined by simplicity and sense of calm.













A minimalist setting for your every space.

#### FANTASY DENIM

800x1600mm Carving Random: 04

Touch for Virtual









NAVY BIANCO



# LAMIERA

800x1600mm Carving









Dynamically modern and contemporary.





IKONIC CERAMICA

800x1600mm Carving Random: 04











Add character and distinction to any space.

#### LAMIERA NAVY

800x1600mm Carving Random: 04

Touch for Virtual







#### LAMIERA BIANCO

800x1600mm Carving Random: 04





Bring innovation, style, and quality to your space.



### TERRAZZO WHITE



# **TERRAZZO**

800x1600mm Carving

Victoria
combination of art & ar