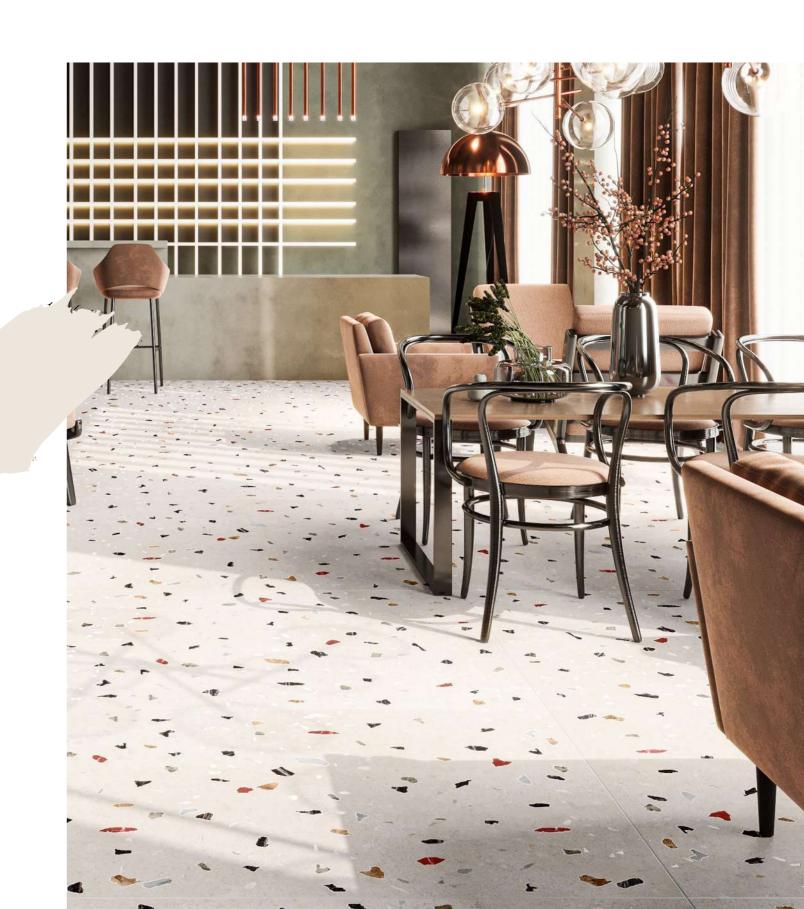

### TERRAZZO WHITE

# **TERRAZZO**

800x1600mm Carving

Victoria
combination of art & architecture

Interiors that usher the outdoor landscape indoors.

800x1600mm | Carving