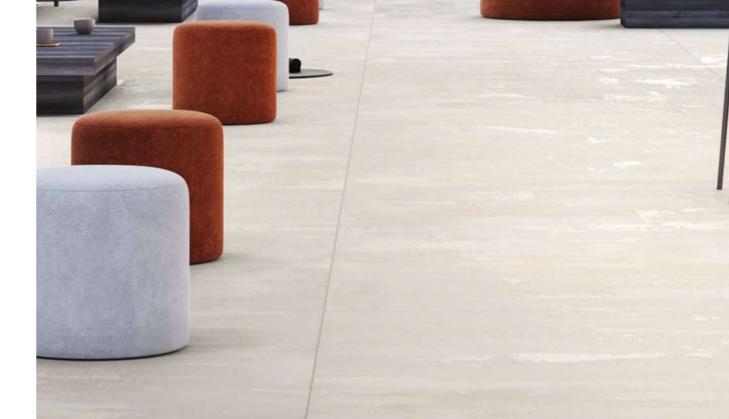

# texturing

The surfaces of Victoria evoke the charm of tradition to createsettings characterized by a mix of materials that unveil a sophisticated harmony of the contemporary and classical.

### 800x1600mm Carving Suface

MAGNESIUM BEIGE

MAGNESIUM BLU

MAGNESIUM MAROON

MAGNESIUM SKY

MAGNESIUM TEAL

ROCK AQUARIUS TEAL

VENUS AZURE