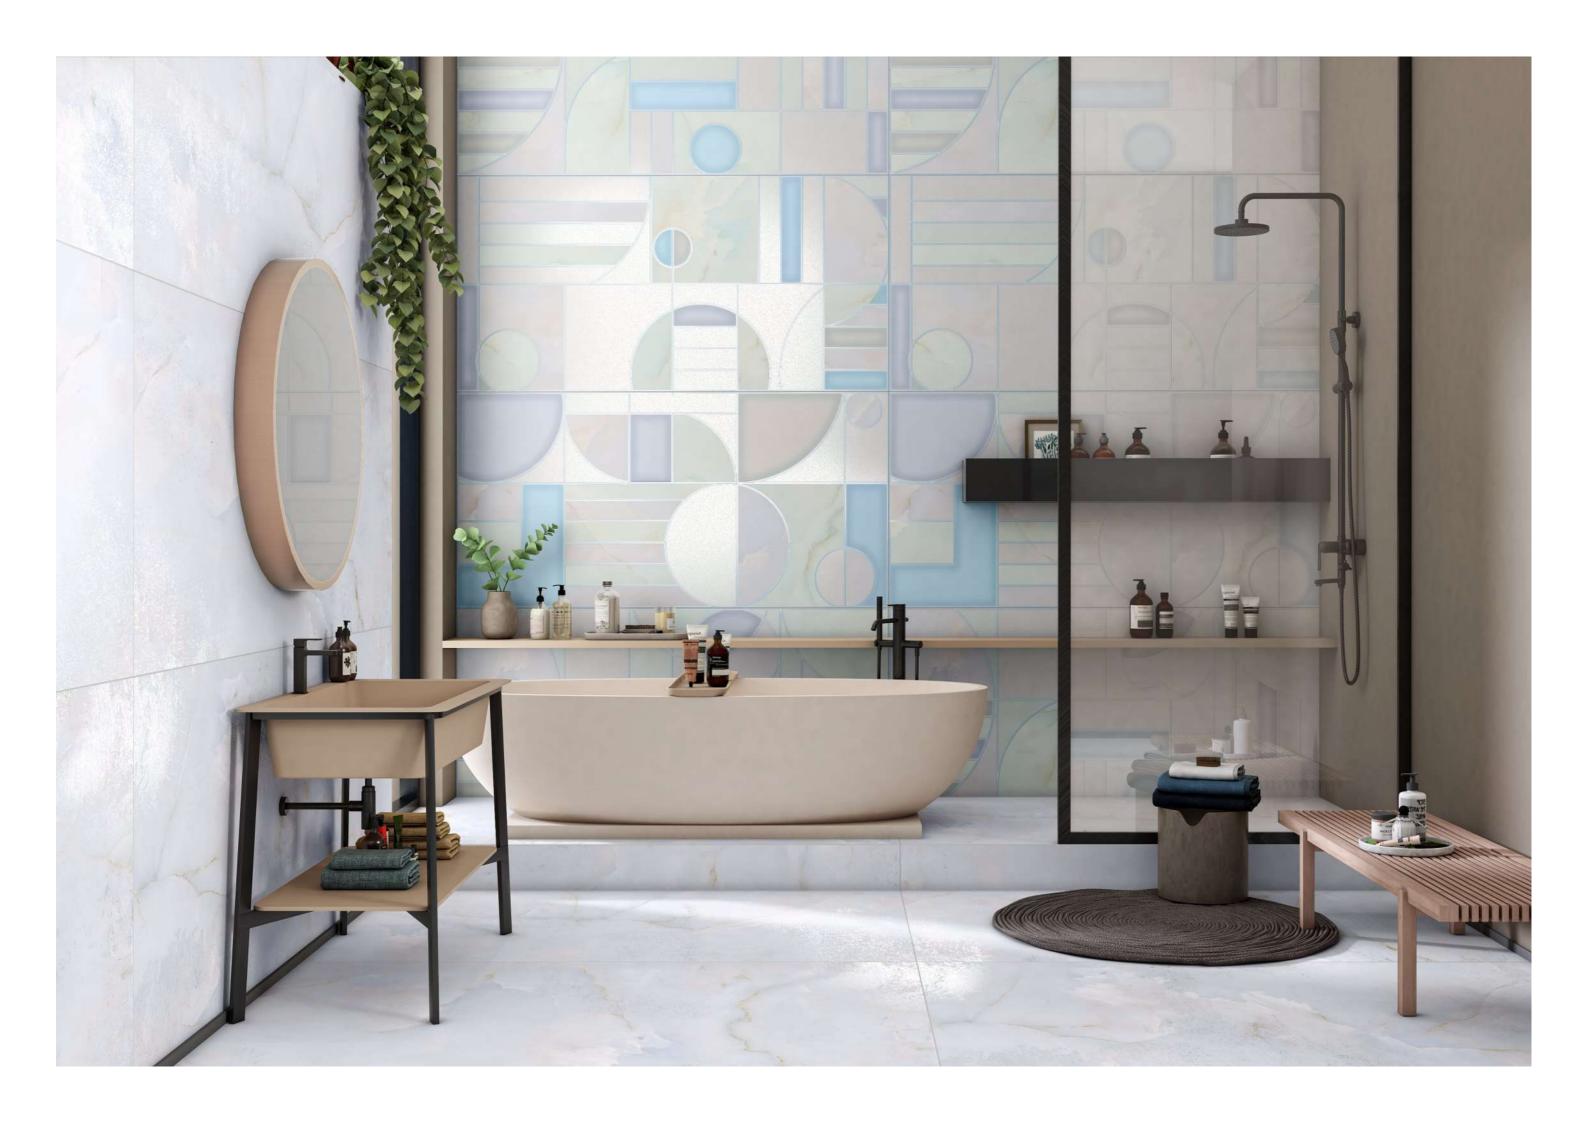

4

Touch for Virtual







# CEMENT LINEN TRAMENTO



800x1600mm Carving Random: 04











A space that leaves an impression.





# CEMENT LINEN OLIVE







# **COLORED WOOD**















Unconventional standards of beauty.

#### COLORED WOOD BEIGE



800x1600mm Carving Random: 04









**WOOD GRAY** 

 $800 \times 1600 \text{mm}$ Carving Random: 04





We add creativity and aesthetic to your space.















Designed to give your space distinction.

# COLORED WOOD NATURAL

800x1600mm Carving Random: 04

Touch for Virtual







# TERRA ART







# TERRA ART CARDINAL

Touch for Virtual

800x1600mm | Carving



Confidently Smooth, Comfortably Elegant.







### TERRA ART CIELO

800x1600mm | Carving









Displays an array of unique features.





# **ROCK CLOUD**























Undeniably smooth and beautiful.





## ROCK CLOUD BLUSH











Delve into the eminence of our surfaces.























COOL GREY

TEAL

WHITE



# RUST











800x1600mm Carving Random: 04



IKONIC CERAMICA

Creates a genuine and unique interior.





















Bringing to you efficiency and innovation.

## RUST TEAL

800x1600mm Carving Random: 04

Touch for Virtual









Dynamic looks to add character to any room.





# RUST WHITE



















**PRUSSIAN** 

FOSSIL







# TURKISH







### TURKISH LIGHT



800x1600mm Carving Random: 04











Brimming with tranquillity and harmony.









Carving Random: 04

**TURKISH** 

**PRUSSIAN** 







Brimming with tranquillity and harmony.





#### TURKISH FOSSIL









Brimming w