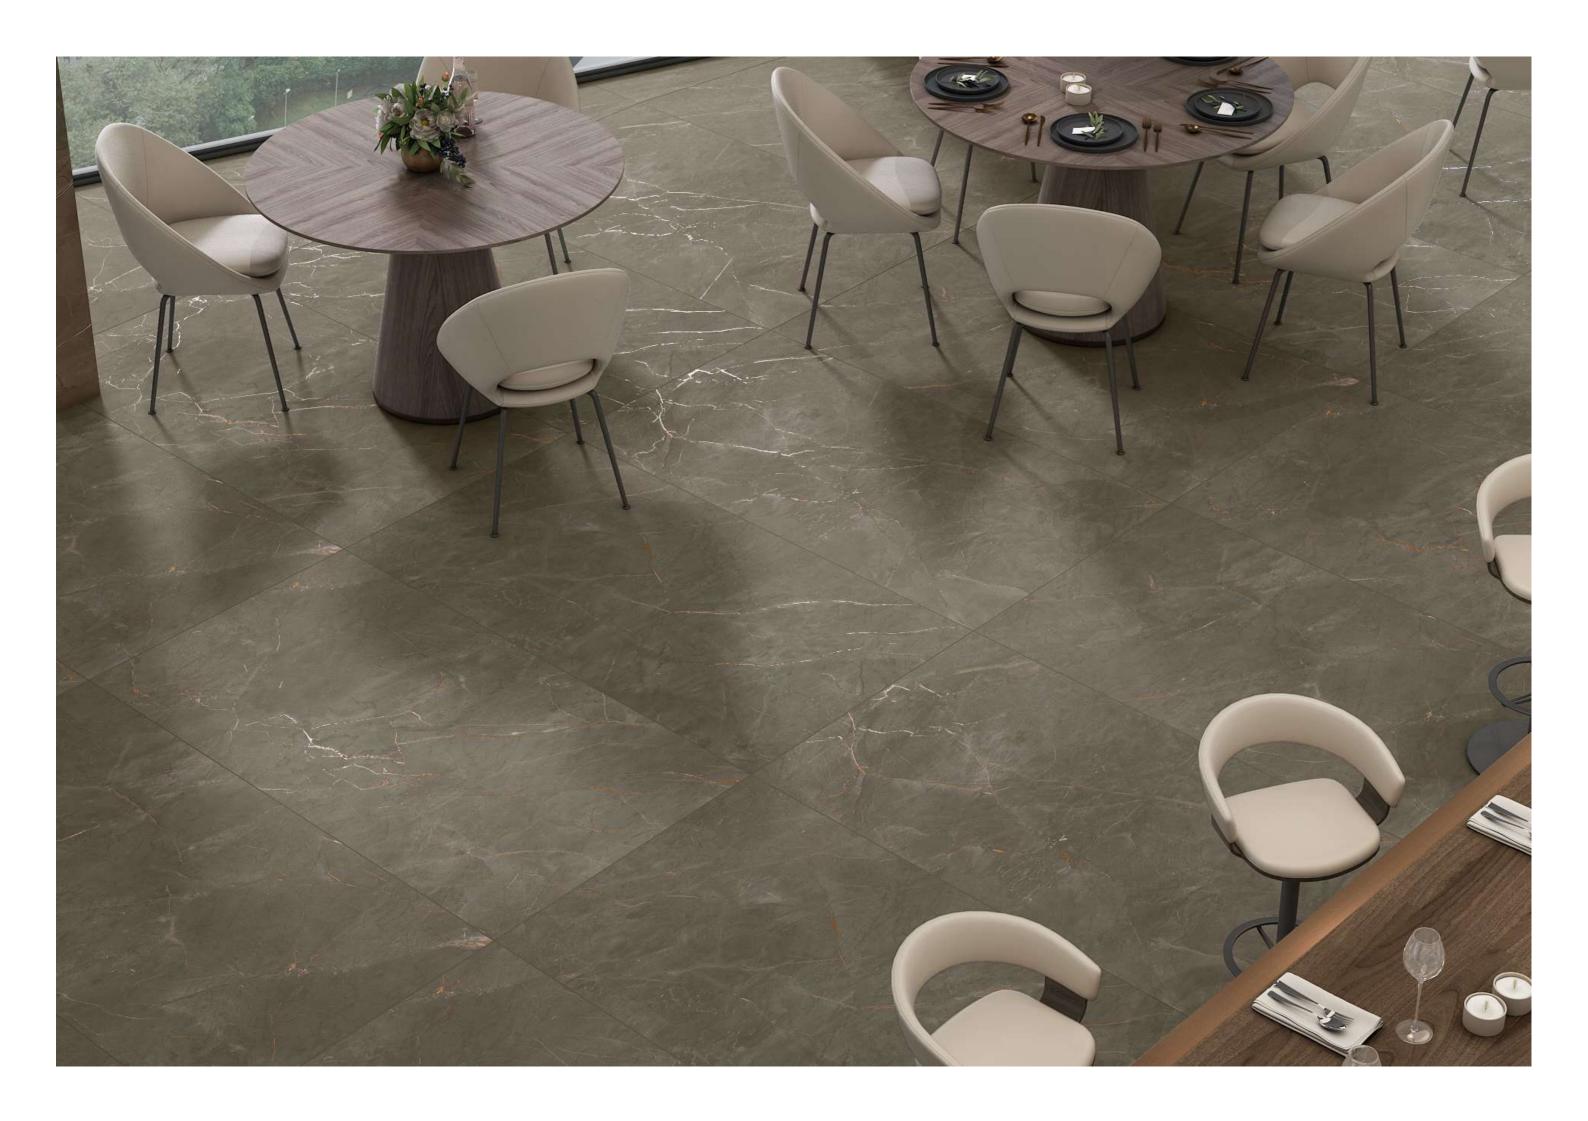

#### DECO CLUSTER

800x1600mm Carving Random: 03

For a stunning look and elegance.