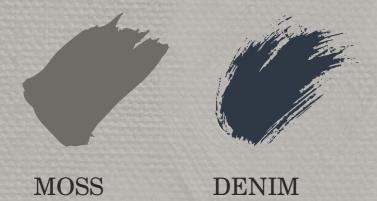

#### **FANTASY** MOSS

800x1600mm Carving Random: 04

Defined by simplicity and sense of calm.

A minimalist setting for your every space.

#### FANTASY DENIM

800x1600mm Carving Random: 04

Touch for Virtual

NAVY BIANCO