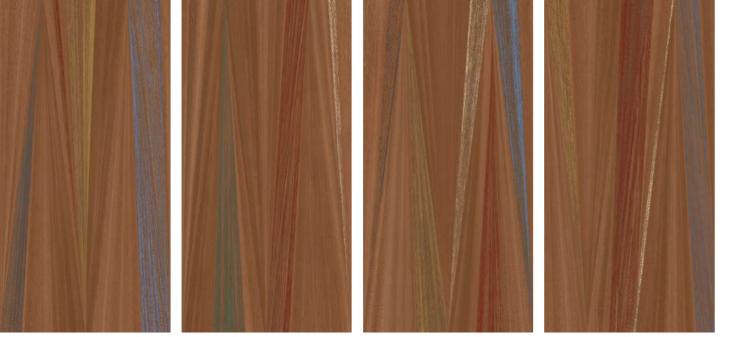

COLORED WOOD BEIGE

COLORED WOOD GREY

COLORED WOOD NATURAL

TERRA ART CARDINAL

TERRA ART CIELO

DECO ONYX GEOMETRIC

ROCK CLOUD BLUSH

ROCK CLOUD GREEN

# TERRA ART CARDINAL

Touch for Virtual

800x1600mm | Carving

Confidently Smooth, Comfortably Elegant.

### TERRA ART CIELO

800x1600mm | Carving

Displays an array of unique features.