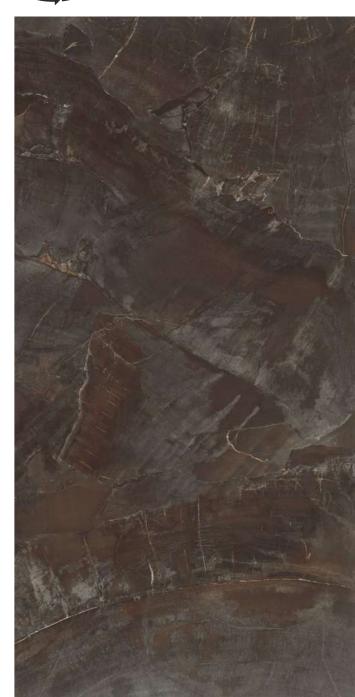

RUST COOL GREY

RUST TEAL

RUST WHITE

TURKISH LIGHT

TURKISH PRUSSIAN

TURKISH FOSSIL

TURKISH NERO

FANTASY MOSS

FANTASY DENIM

LAMIERA MOSS

LAMIERA NAVY

LAMIERA BIANCO

ROCK TERRAZZO WHITE

CLUSTER