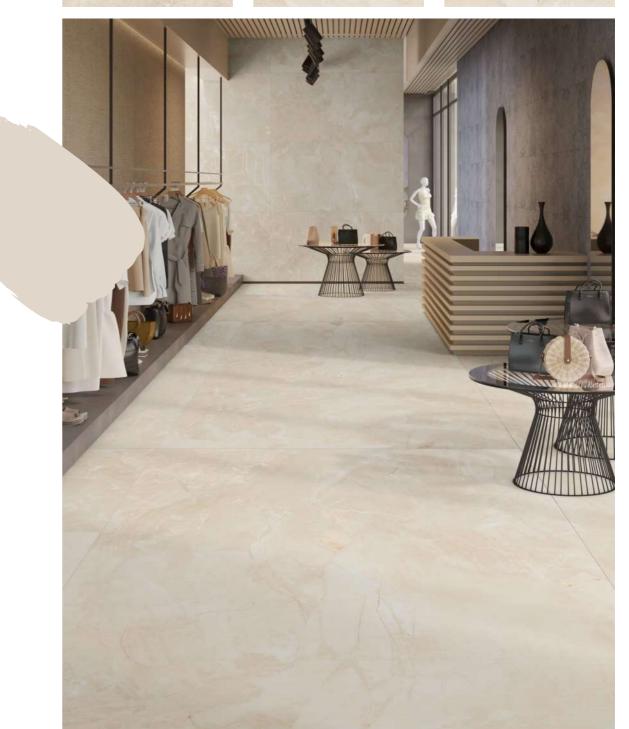

## ROCK AQUARIUS TEAL

Touch for Virtual

Defined by simplicity and sense of calm.