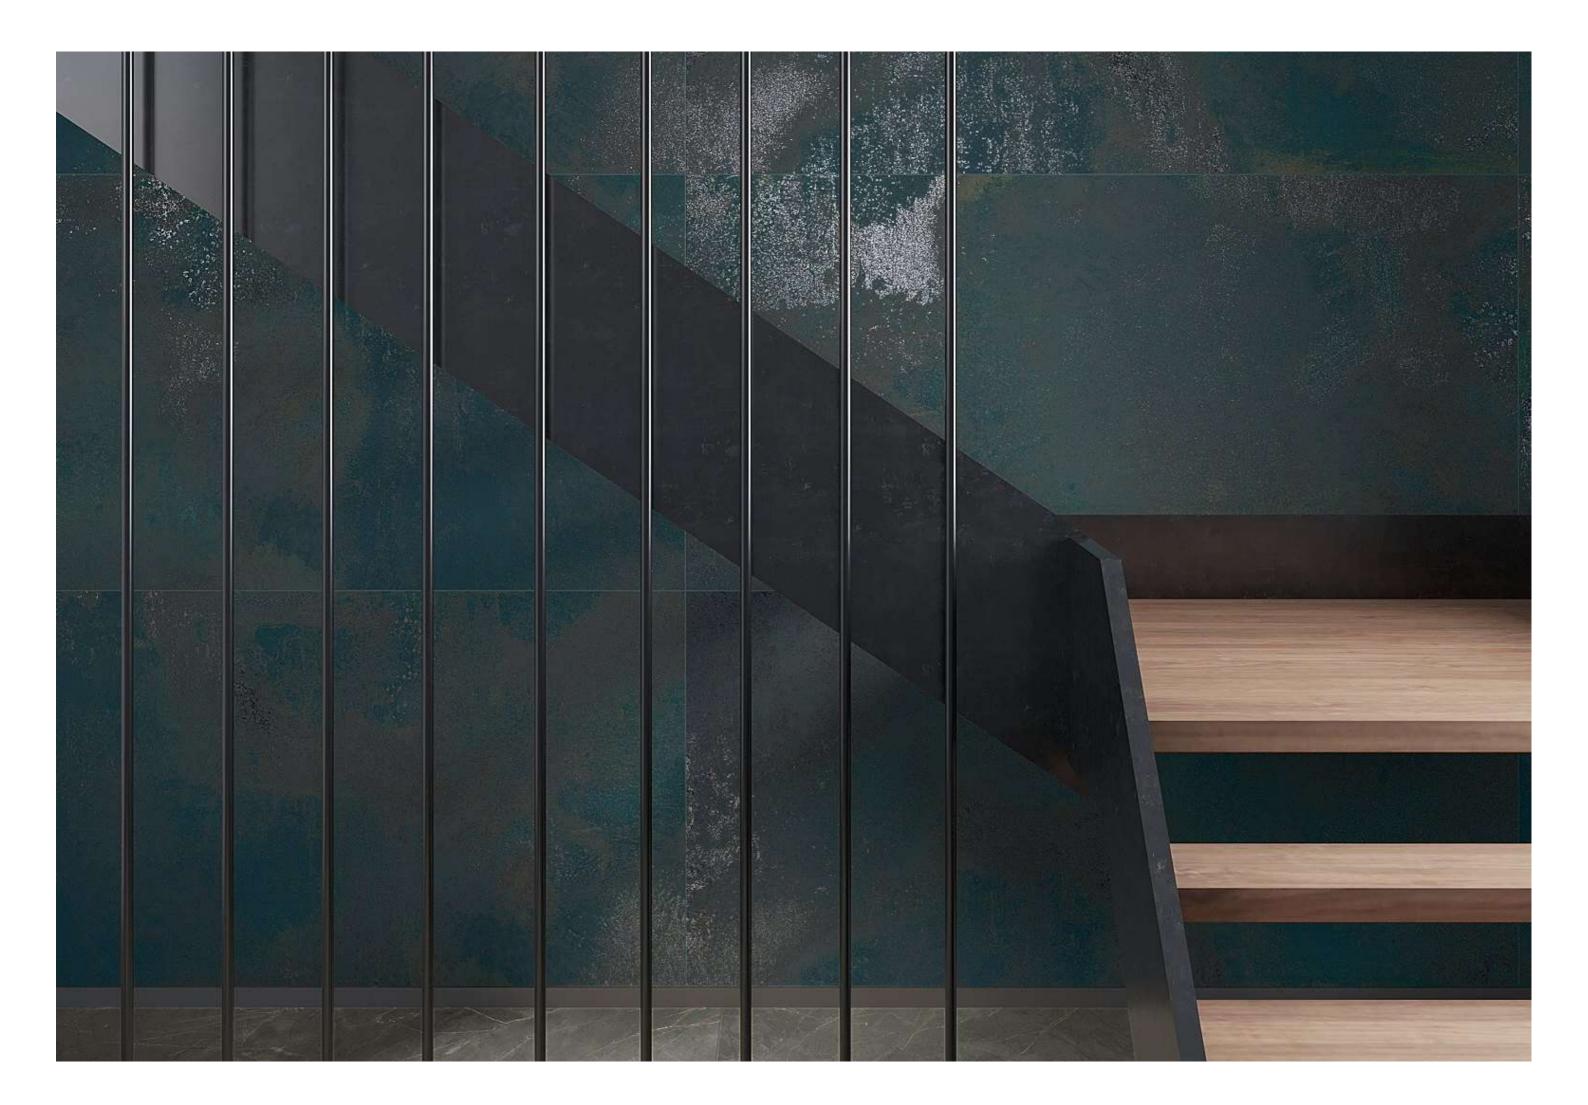

# LAMIERA

800x1600mm Carving

Dynamically modern and contemporary.

IKONIC CERAMICA

800x1600mm Carving Random: 04

Add character and distinction to any space.

#### LAMIERA NAVY

800x1600mm Carving Random: 04

Touch for Virtual