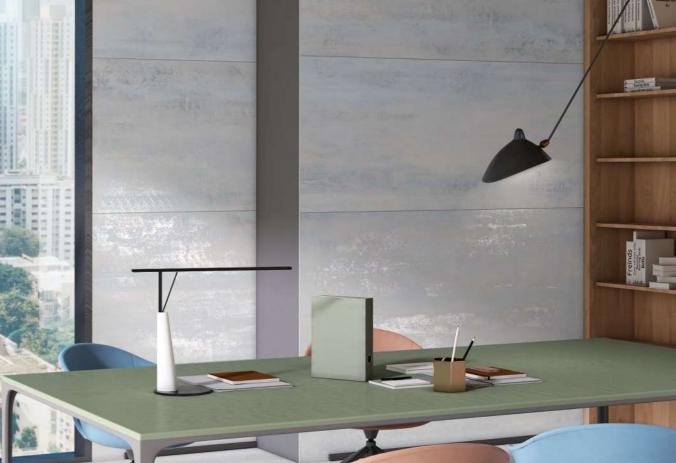

## **ALUMINIA**

800x1600mm Carving

Victoria
combination of art & architecture

### ALUMINIA BRICK RED

800x1600mm Carving Random: 04

Touch for Virtual

Gives your space a personalized touch.