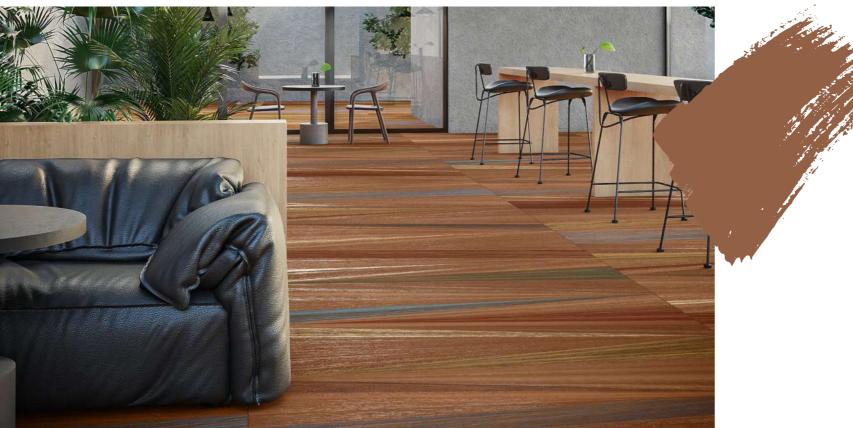

COLORED WOOD BEIGE

COLORED WOOD GREY

COLORED WOOD NATURAL

TERRA ART CARDINAL

TERRA ART CIELO

DECO ONYX GEOMETRIC

ROCK CLOUD BLUSH

ROCK CLOUD GREEN

# TERRA ART CARDINAL

Touch for Virtual

800x1600mm | Carving

Confidently Smooth, Comfortably Elegant.

### TERRA ART CIELO

800x1600mm | Carving

Displays an array of unique features.