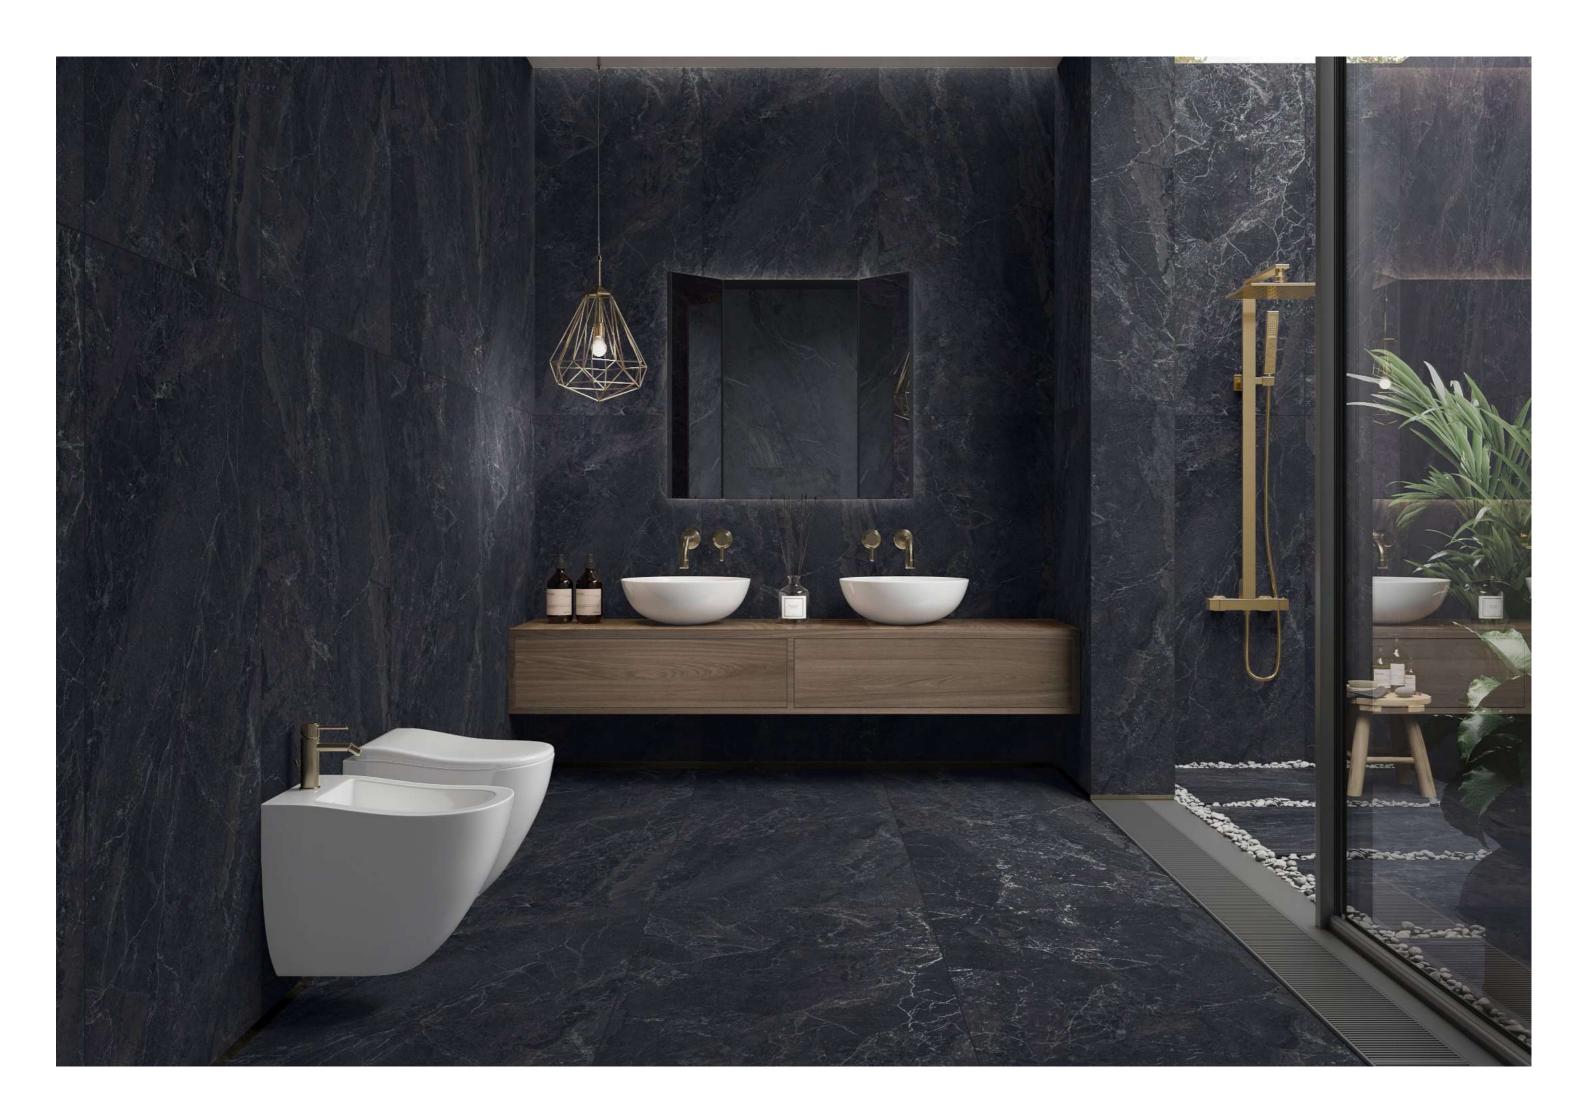

# LAMIERA

800x1600mm Carving

Dynamically modern and contemporary.

IKONIC CERAMICA

800x1600mm Carving Random: 04

Add character and distinction to any space.

#### LAMIERA NAVY

800x1600mm Carving Random: 04

Touch for Virtual