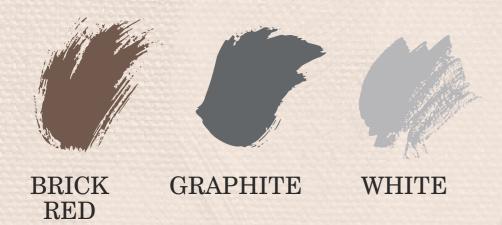

VENUS SAPHIRE

DECO ART GREY

DECO ART TEAL

DECO ART APRICOT

ALUMINIA BRICK RED

ALUMINIA GRAPHITE

ALUMINIA WHITE

CANVAS MULTI

### ALUMINIA BRICK RED

800x1600mm Carving Random: 04

Touch for Virtual

Gives your space a personalized touch.