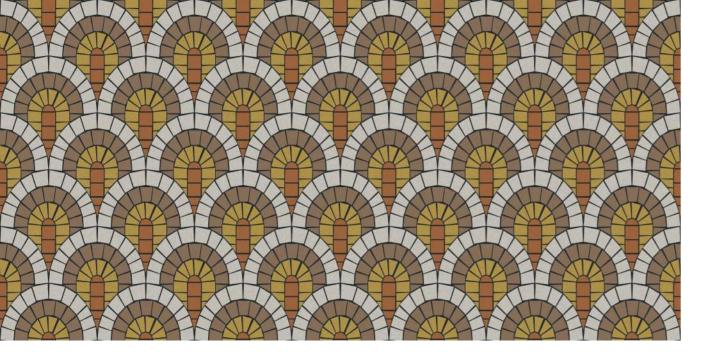

#### DECO CLUSTER

800x1600mm Carving Random: 03

For a stunning look and elegance.