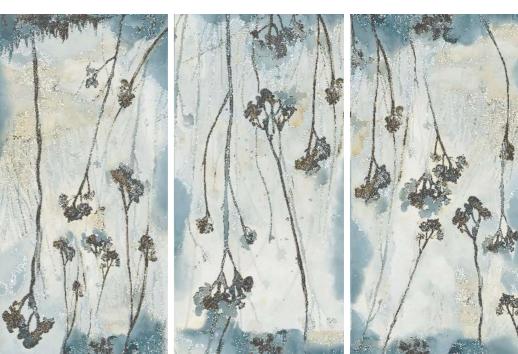

### **AQUARIUS**

## ROCK AQUARIUS TEAL

Touch for Virtual

Defined by simplicity and sense of calm.