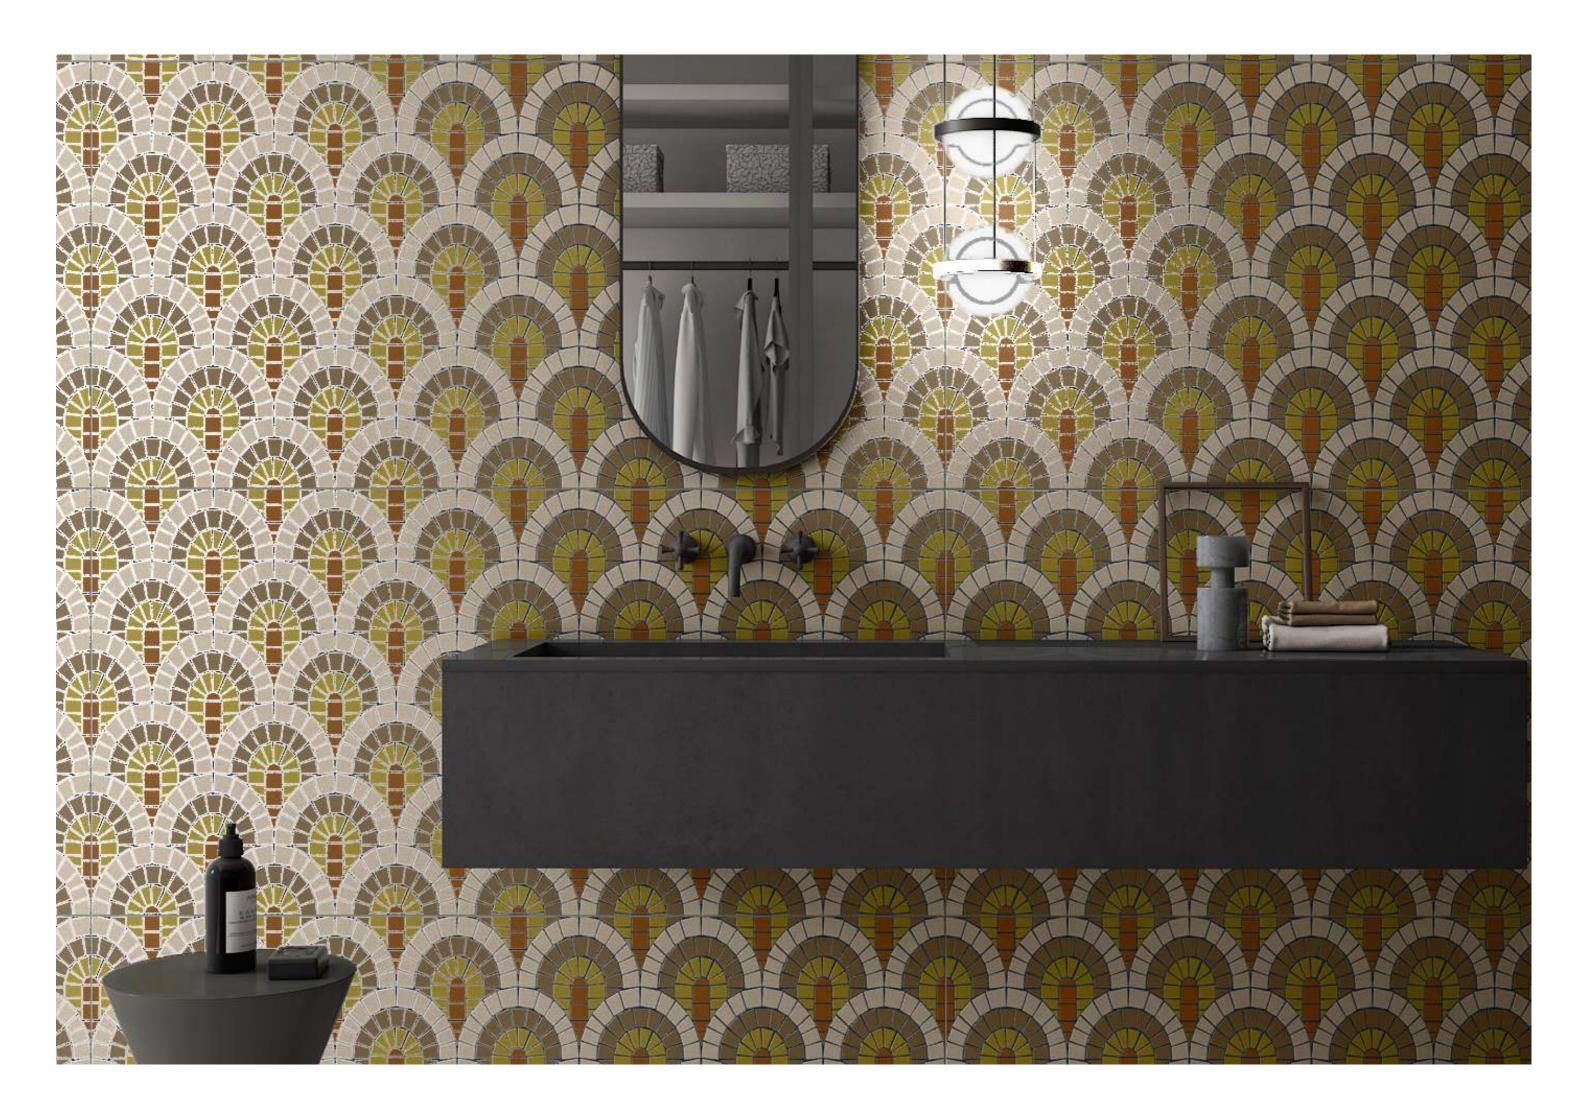

#### DECO CLUSTER

800x1600mm Carving Random: 03

For a stunning look and elegance.