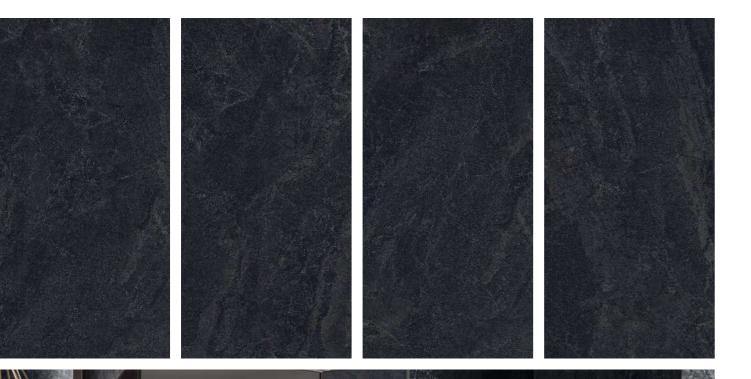

# RUST

800x1600mm Carving Random: 04

IKONIC CERAMICA

Creates a genuine and unique interior.

Bringing to you efficiency and innovation.

## RUST TEAL

800x1600mm Carving Random: 04

Touch for Virtual

Dynamic looks to add character to any room.

# RUST WHITE

**PRUSSIAN** 

FOSSIL