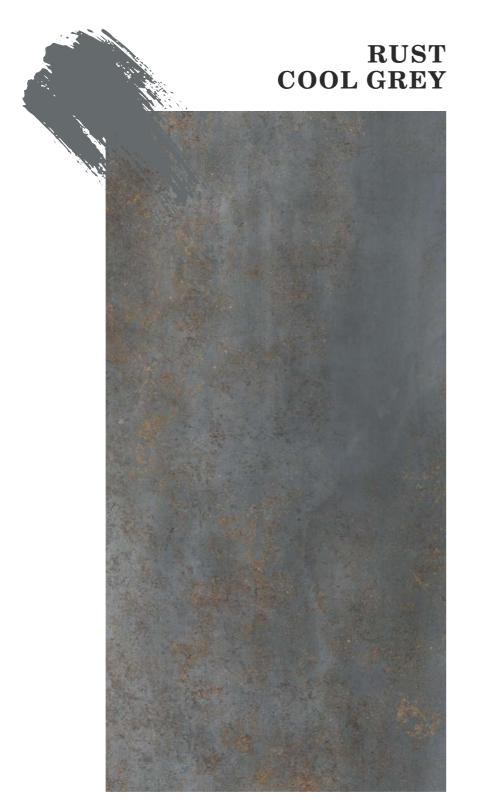

RUST COOL GREY

RUST TEAL

RUST WHITE

TURKISH LIGHT

TURKISH PRUSSIAN

TURKISH FOSSIL

TURKISH NERO

FANTASY MOSS

# RUST

800x1600mm Carving Random: 04

IKONIC CERAMICA

Creates a genuine and unique interior.

Bringing to you efficiency and innovation.