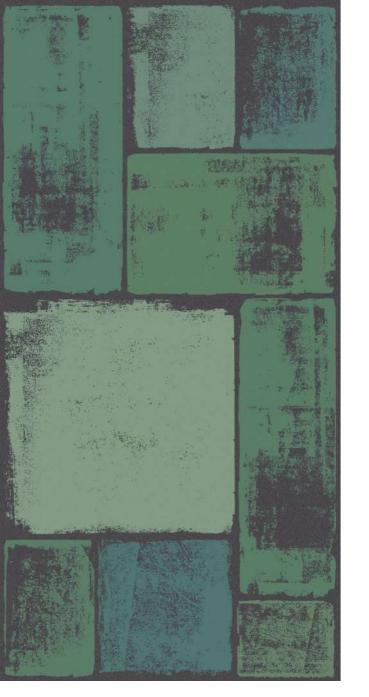

## ROCK AQUARIUS TEAL

Touch for Virtual

Defined by simplicity and sense of calm.