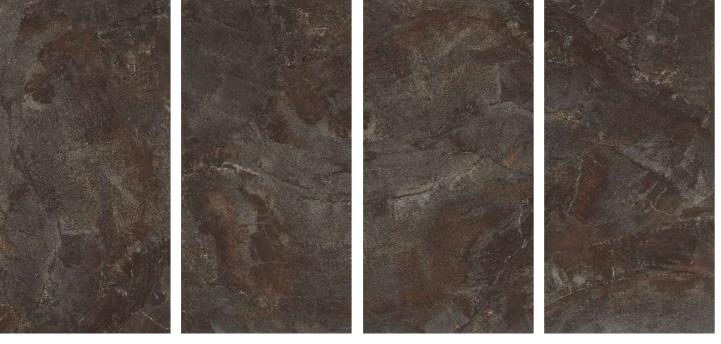

FANTASY DENIM

LAMIERA MOSS

LAMIERA NAVY

LAMIERA BIANCO

ROCK TERRAZZO WHITE

CLUSTER

#### DECO CLUSTER

800x1600mm Carving Random: 03

For a stunning look and elegance.