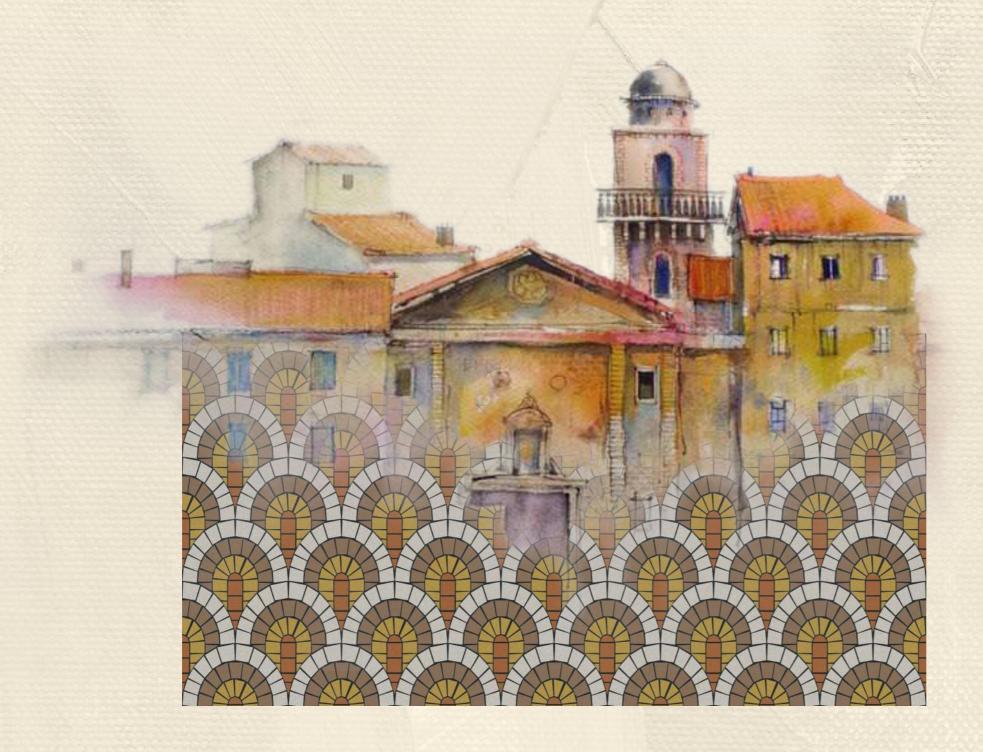

#### DECO CLUSTER

800x1600mm Carving Random: 03

For a stunning look and elegance.