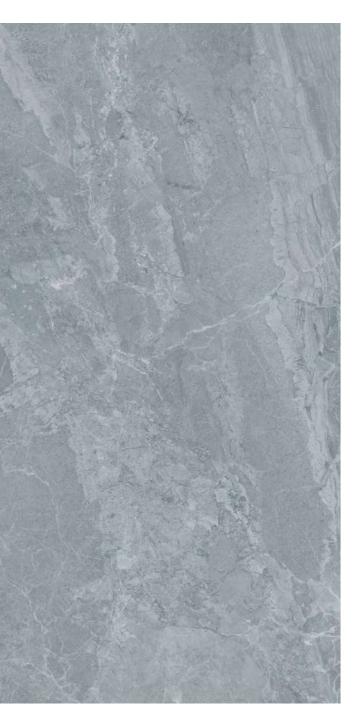

## ROCK AQUARIUS TEAL

Touch for Virtual

Defined by simplicity and sense of calm.