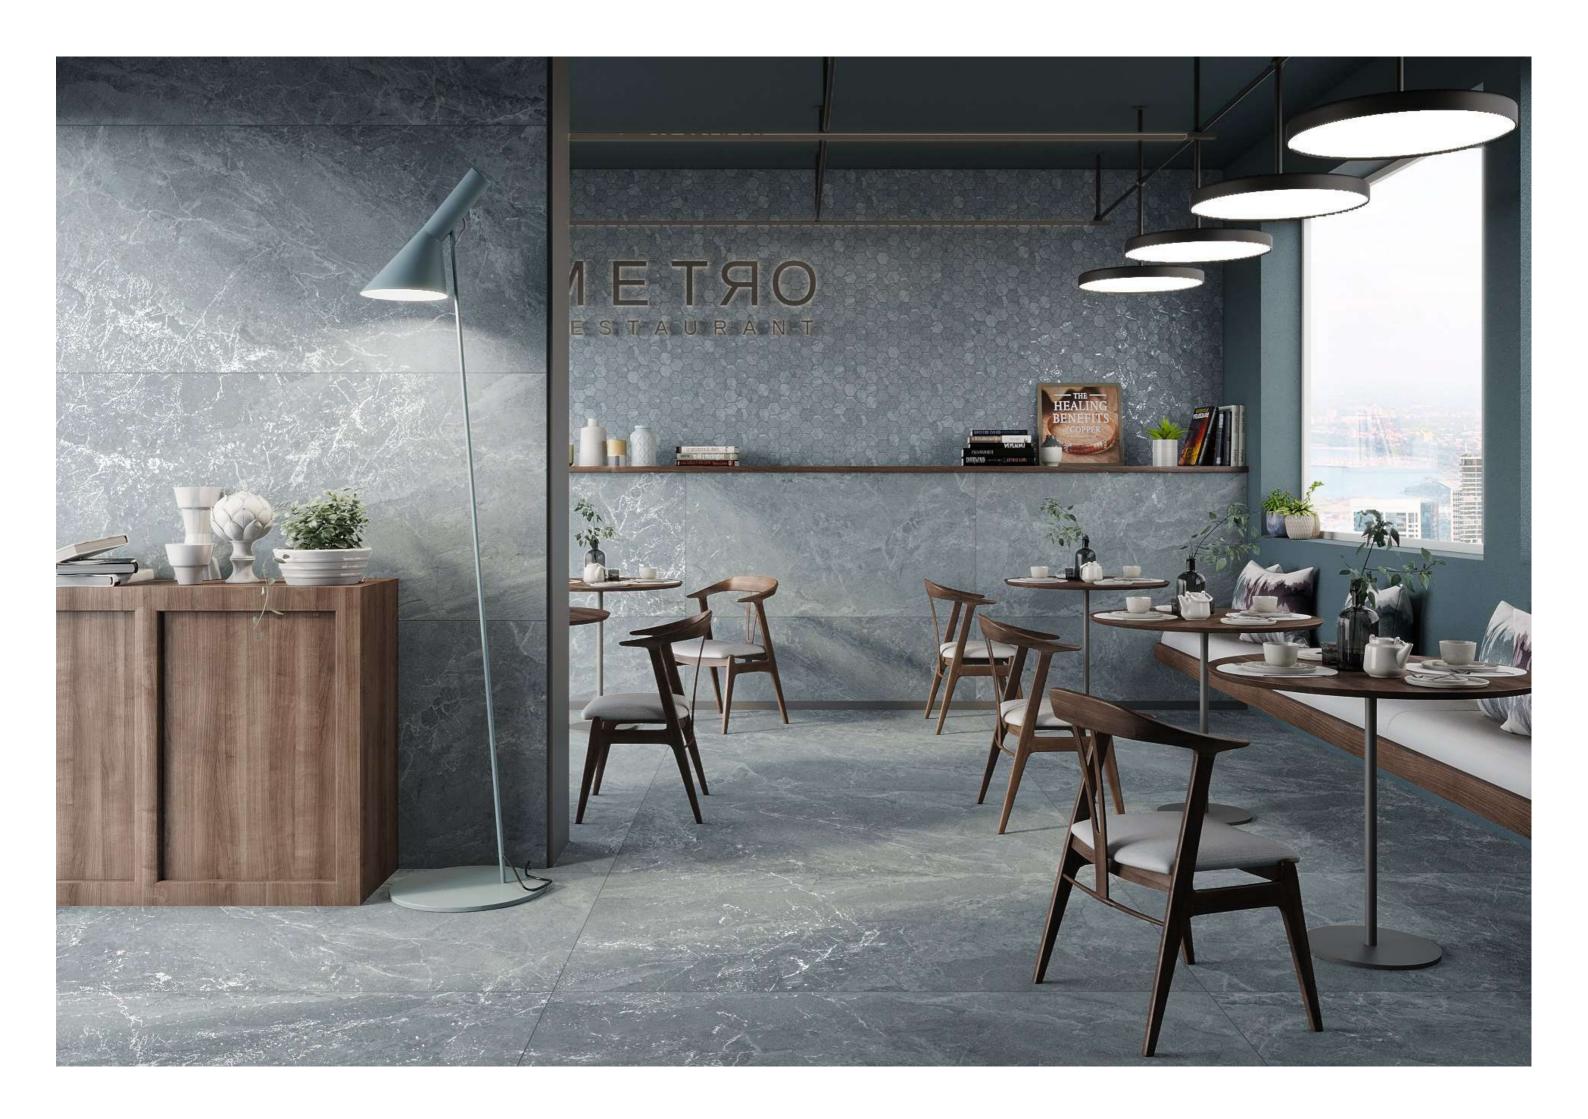

## ROCK AQUARIUS TEAL

Touch for Virtual

Defined by simplicity and sense of calm.