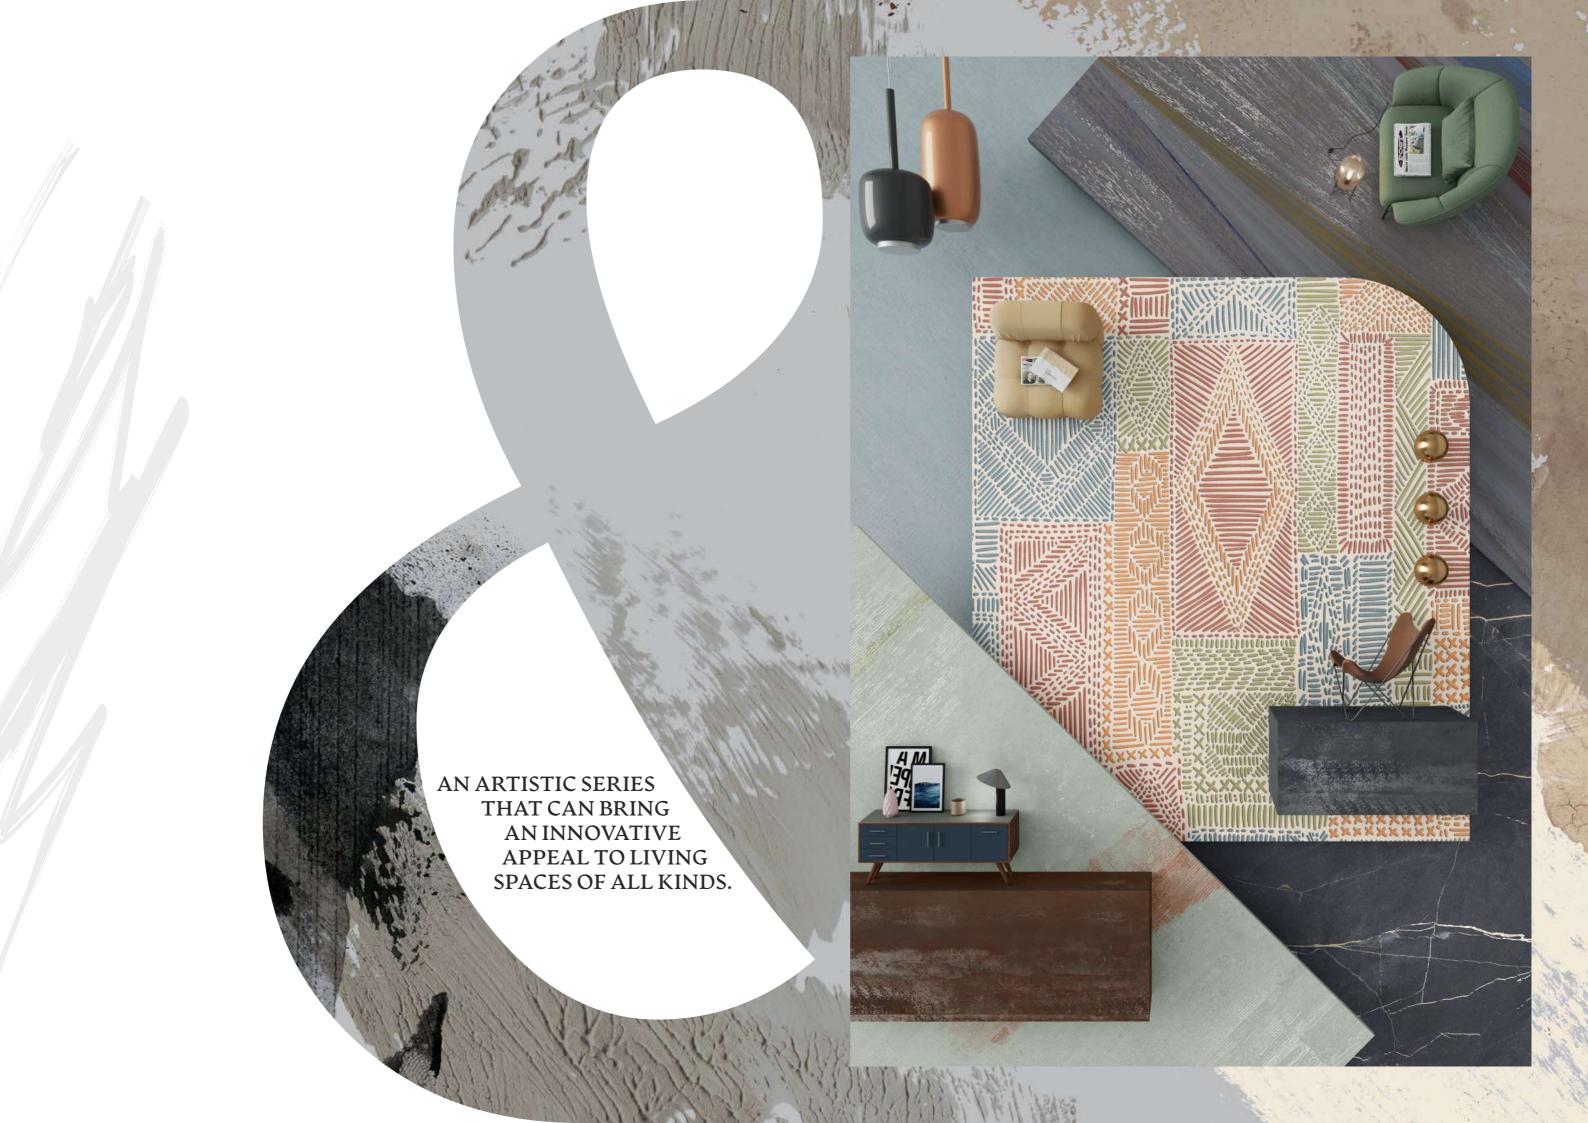

## COMBINATION OF ART & ARCHITECTURE



THE HOME OF OUR DREAMS







# texturing

The surfaces of Victoria evoke the charm of tradition to createsettings characterized by a mix of materials that unveil a sophisticated harmony of the contemporary and classical.



### 800x1600mm Carving Suface









MAGNESIUM BEIGE



MAGNESIUM BLU



MAGNESIUM MAROON



MAGNESIUM SKY



MAGNESIUM TEAL



ROCK AQUARIUS TEAL

VENUS AZURE

VENUS SAPHIRE

DECO ART GREY

DECO ART TEAL

DECO ART APRICOT







ALUMINIA BRICK RED



ALUMINIA GRAPHITE



ALUMINIA WHITE



CANVAS MULTI



DECO FOGLIYA



DECO LINEN BLUE



CEMENT LINEN SKY



DECO LINEN



CEMENT LINEN ARTICO



CEMENT LINEN SAFFRON



CEMENT LINEN TRAMENTO



CEMENT LINEN OLIVE



COLORED WOOD BEIGE



COLORED WOOD GREY



COLORED WOOD NATURAL



TERRA ART CARDINAL



TERRA ART CIELO



DECO ONYX GEOMETRIC



ROCK CLOUD BLUSH



ROCK CLOUD GREEN



RUST COOL GREY



RUST TEAL



RUST WHITE



TURKISH LIGHT



TURKISH PRUSSIAN



TURKISH FOSSIL



TURKISH NERO



FANTASY MOSS



FANTASY DENIM



LAMIER