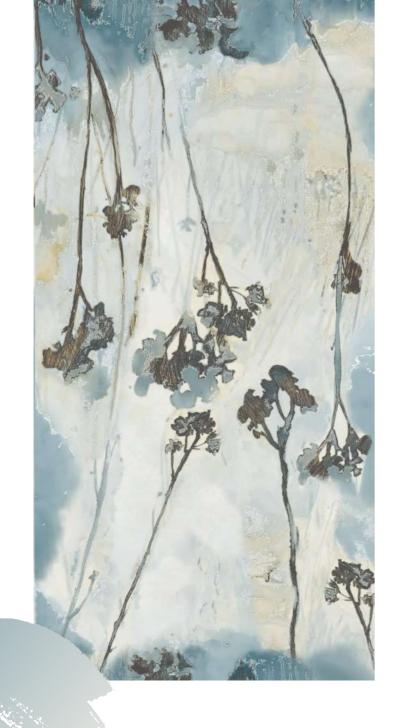

## ROCK AQUARIUS TEAL

Touch for Virtual

Defined by simplicity and sense of calm.