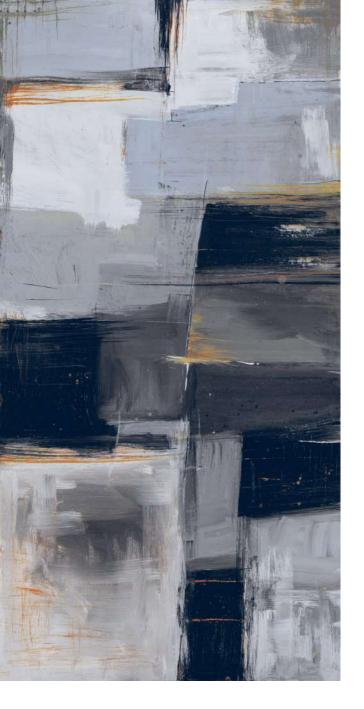

## ROCK AQUARIUS TEAL

Touch for Virtual

Defined by simplicity and sense of calm.