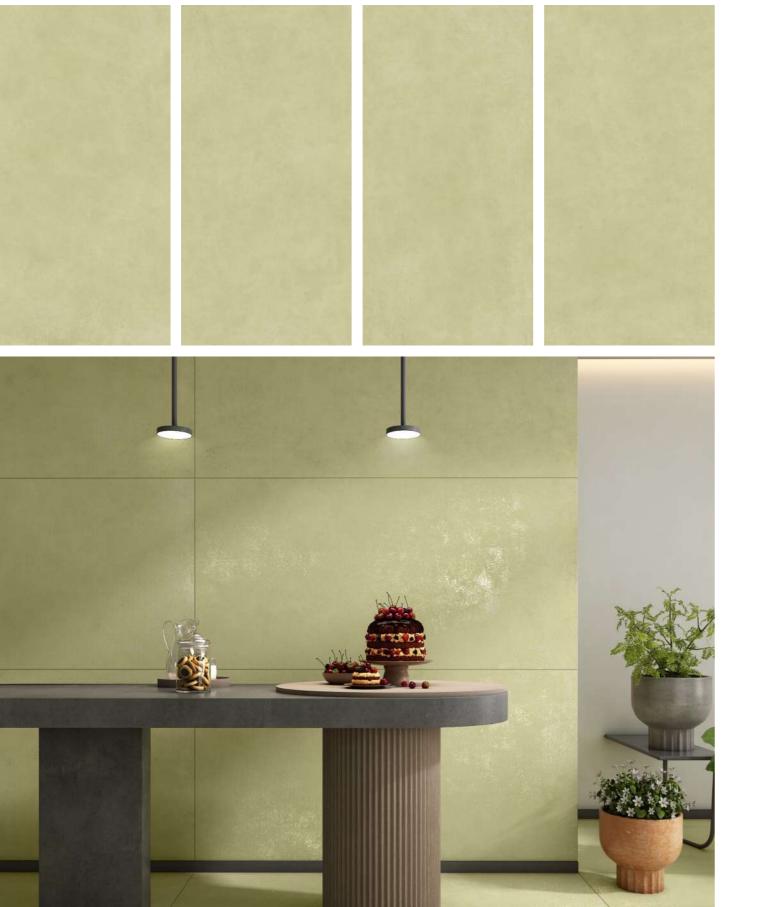

## ROCK AQUARIUS TEAL

Touch for Virtual

Defined by simplicity and sense of calm.