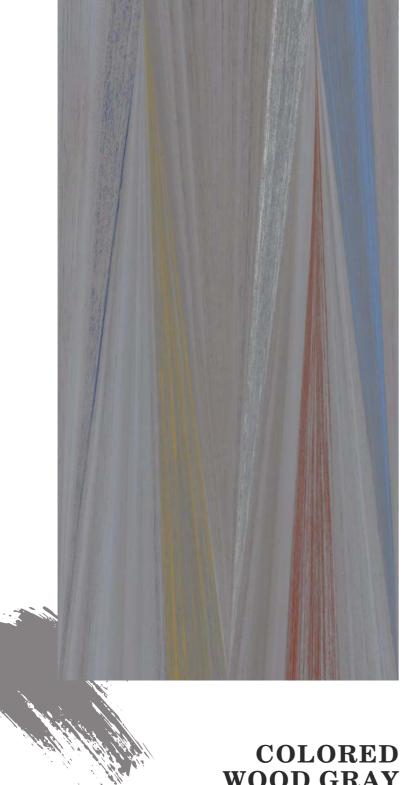

COLORED WOOD BEIGE

COLORED WOOD GREY

COLORED WOOD NATURAL

TERRA ART CARDINAL

TERRA ART CIELO

DECO ONYX GEOMETRIC

ROCK CLOUD BLUSH

ROCK CLOUD GREEN

#### COLORED WOOD BEIGE

800x1600mm Carving Random: 04

**WOOD GRAY** 

 $800 \times 1600 \text{mm}$ Carving Random: 04

We add creativity and aesthetic to your space.

Designed to give your space distinction.