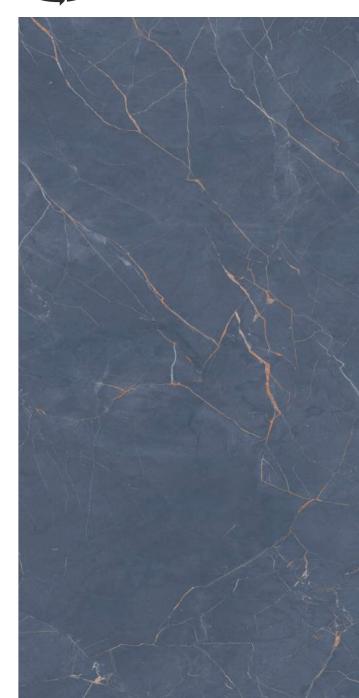

RUST COOL GREY

RUST TEAL

RUST WHITE

TURKISH LIGHT

TURKISH PRUSSIAN

TURKISH FOSSIL

TURKISH NERO

FANTASY MOSS

FANTASY DENIM

LAMIERA MOSS

LAMIERA NAVY

LAMIERA BIANCO

ROCK TERRAZZO WHITE

CLUSTER