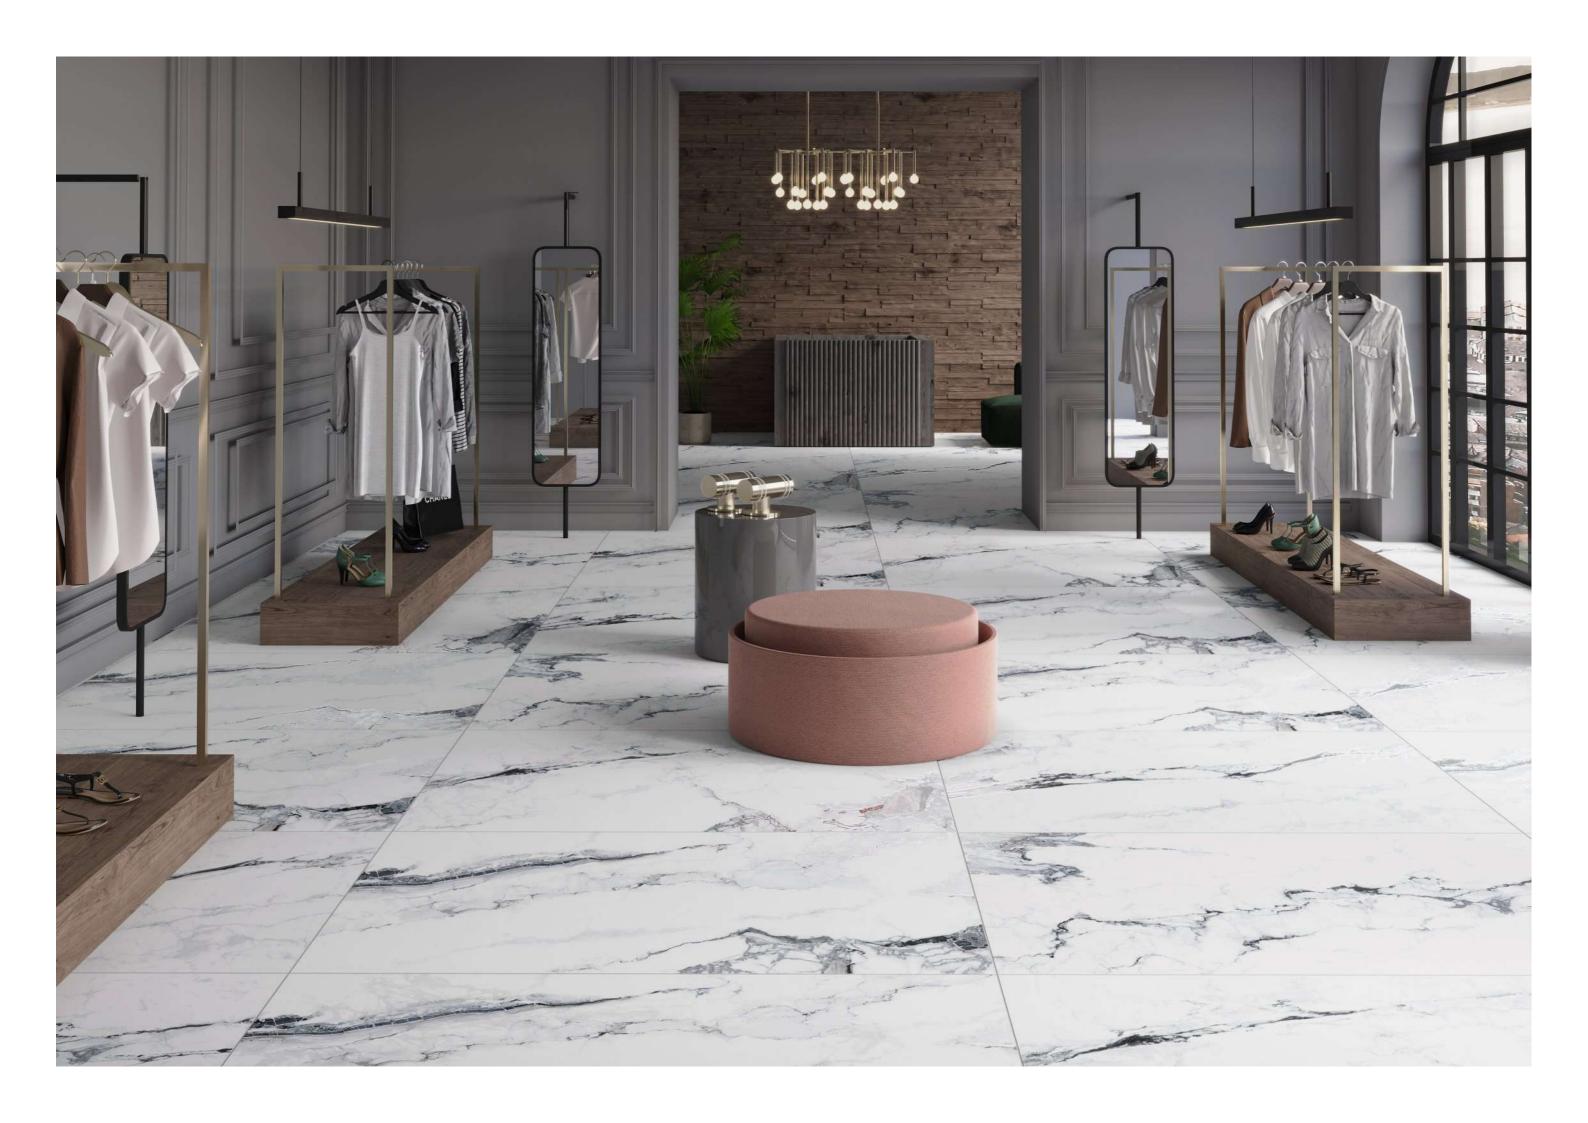

## **ALUMINIA**

800x1600mm Carving

Victoria
combination of art & architecture

# **CANVAS**

800x1600mm Carving

Victoria combination of art & architecture

Expands the horizon of mesmerizing.