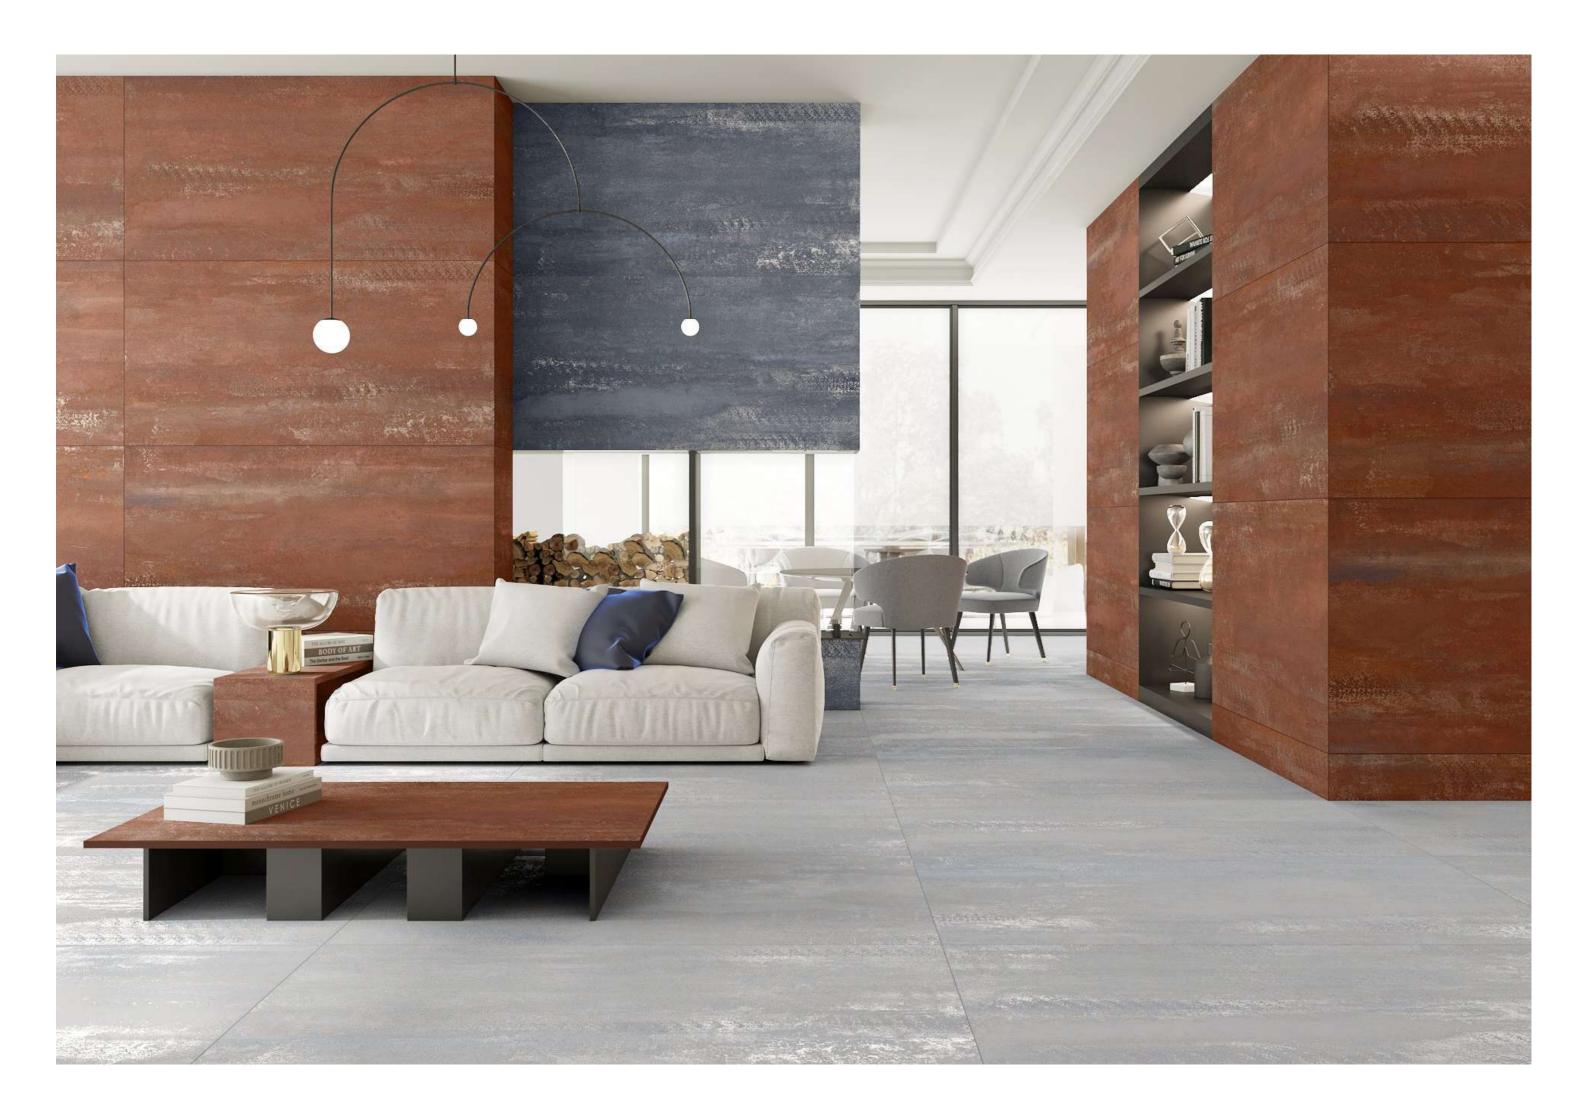

# RUST

800x1600mm Carving Random: 04

IKONIC CERAMICA

Creates a genuine and unique interior.

Bringing to you efficiency and innovation.

## RUST TEAL

800x1600mm Carving Random: 04

Touch for Virtual

Dynamic looks to add character to any room.

# RUST WHITE

**PRUSSIAN** 

FOSSIL