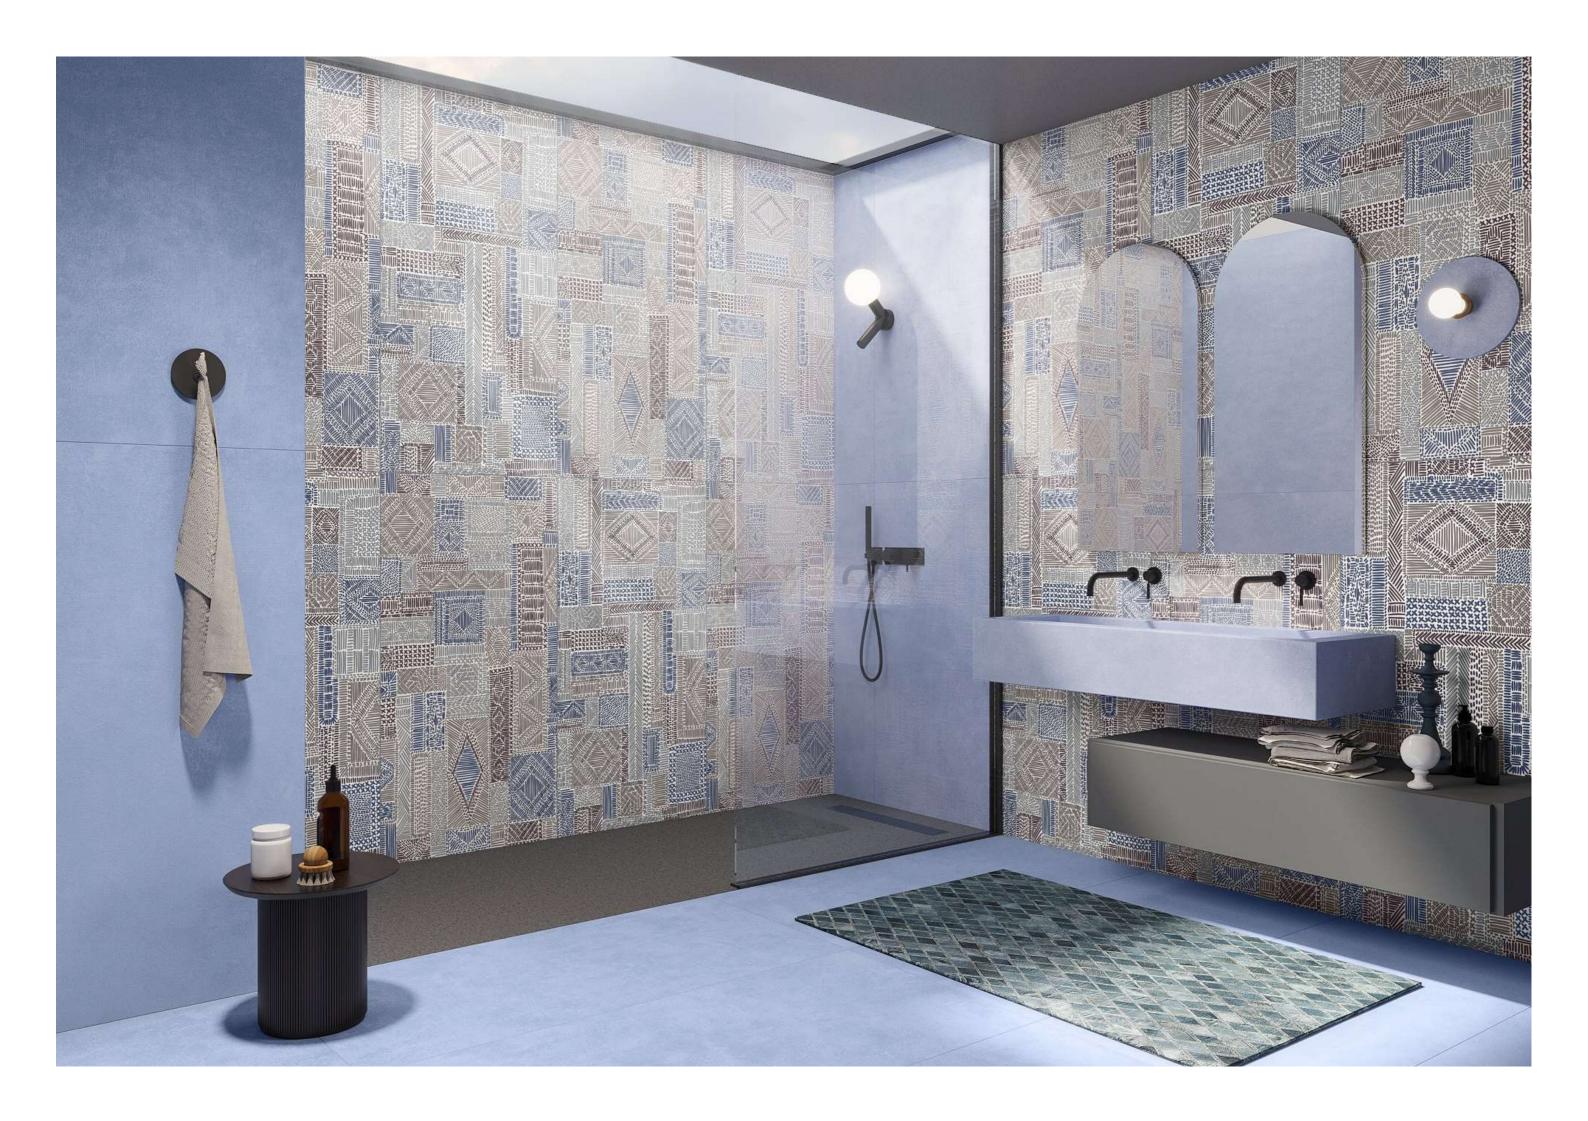

#### DECO CLUSTER

800x1600mm Carving Random: 03

For a stunning look and elegance.