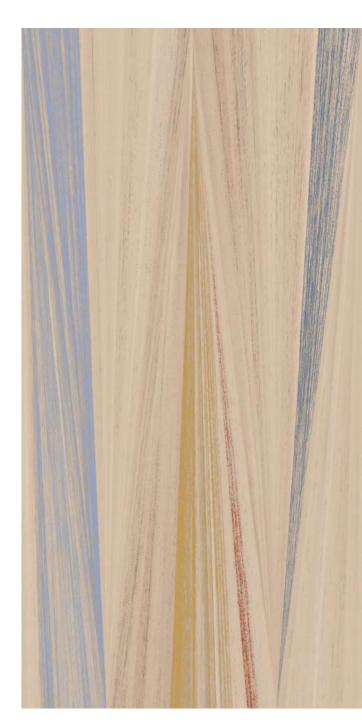

COLORED WOOD BEIGE

COLORED WOOD GREY

COLORED WOOD NATURAL

TERRA ART CARDINAL

TERRA ART CIELO

DECO ONYX GEOMETRIC

ROCK CLOUD BLUSH

ROCK CLOUD GREEN

#### COLORED WOOD BEIGE

800x1600mm Carving Random: 04

**WOOD GRAY** 

 $800 \times 1600 \text{mm}$ Carving Random: 04

We add creativity and aesthetic to your space.

Designed to give your space distinction.