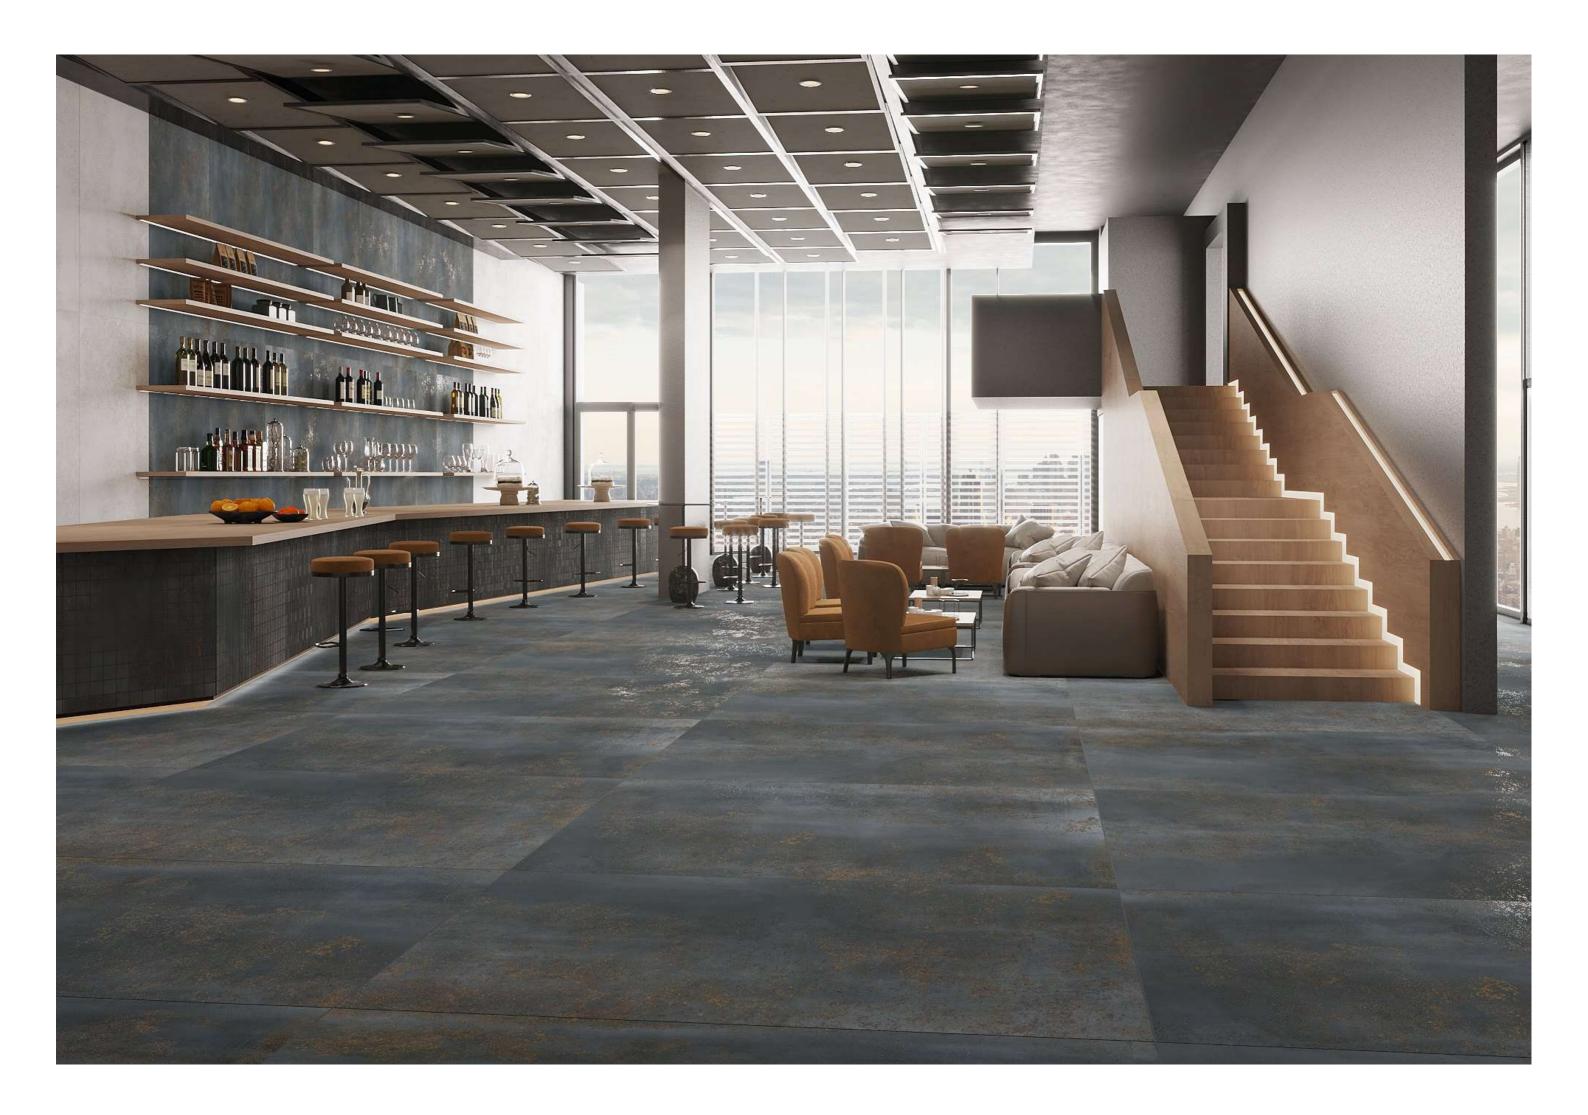

# RUST

800x1600mm Carving Random: 04

IKONIC CERAMICA

Creates a genuine and unique interior.

Bringing to you efficiency and innovation.

## RUST TEAL

800x1600mm Carving Random: 04

Touch for Virtual

Dynamic looks to add character to any room.

# RUST WHITE

**PRUSSIAN** 

FOSSIL