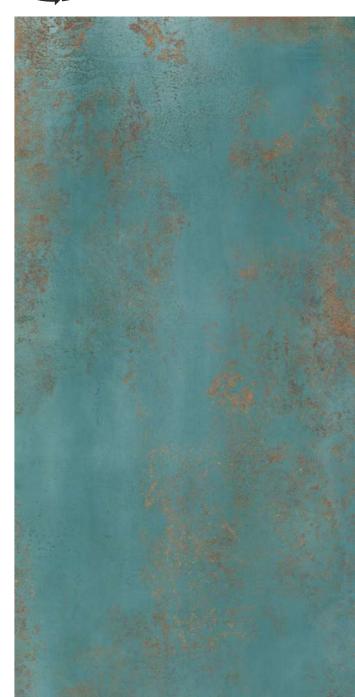

### **AQUARIUS**

## ROCK AQUARIUS TEAL

Touch for Virtual

Defined by simplicity and sense of calm.