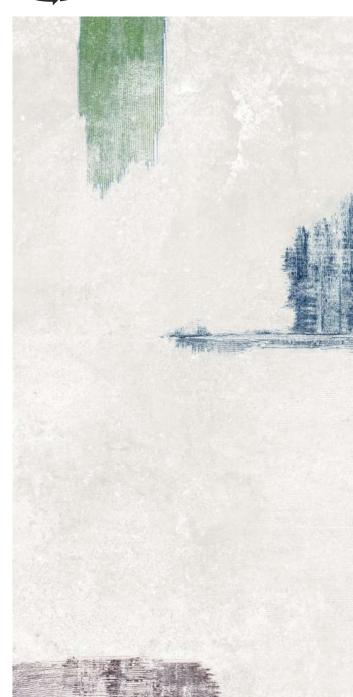

#### DECO CLUSTER

800x1600mm Carving Random: 03

For a stunning look and elegance.