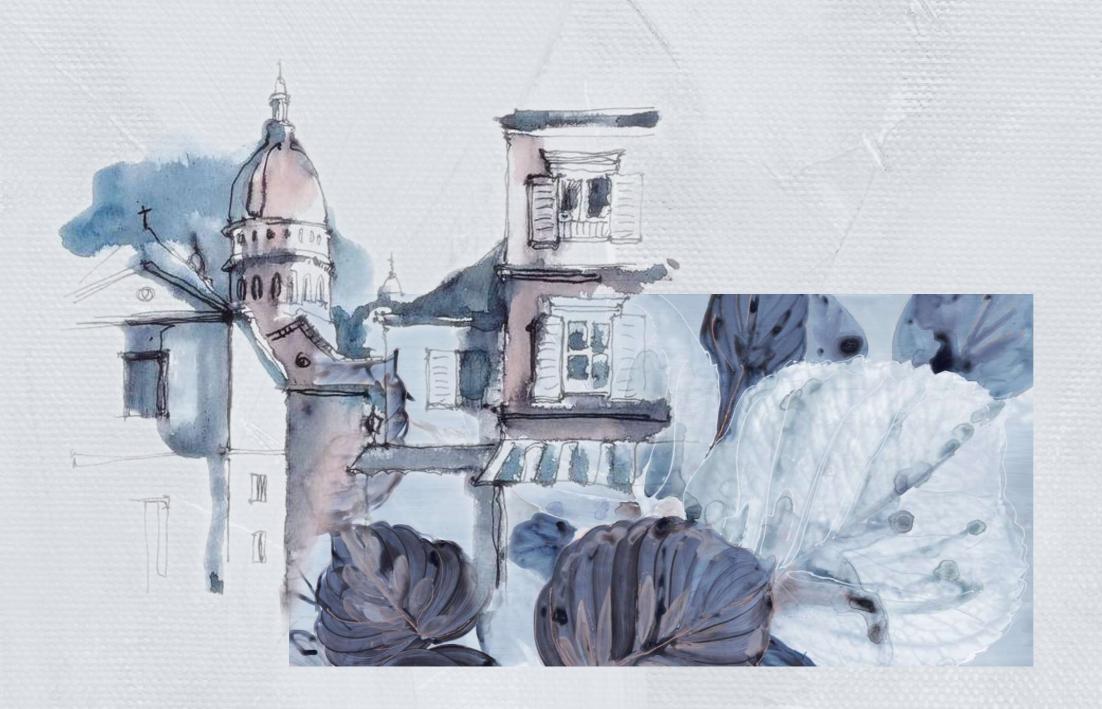

## COMBINATION OF ART & ARCHITECTURE

THE HOME OF OUR DREAMS

# texturing

The surfaces of Victoria evoke the charm of tradition to createsettings characterized by a mix of materials that unveil a sophisticated harmony of the contemporary and classical.