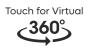

## ROCK AQUARIUS TEAL

Touch for Virtual

Defined by simplicity and sense of calm.