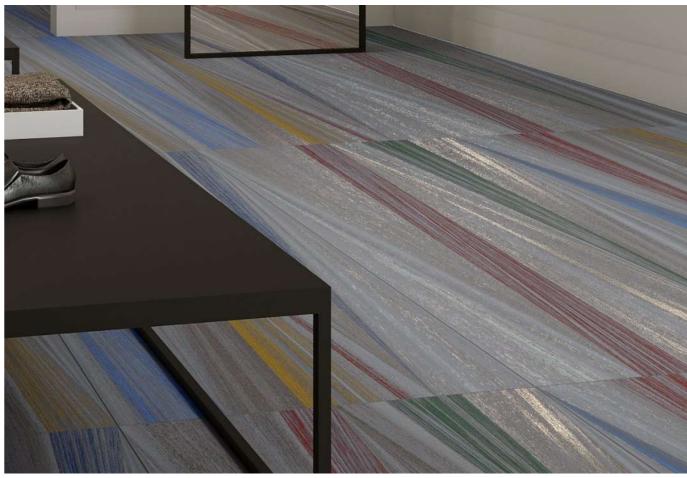

#### DECO CLUSTER

800x1600mm Carving Random: 03

For a stunning look and elegance.

### **DECO ART**

Entirely unmatched standards of beauty.

800x1600mm | Carving

Designs that bring a revolution.

DECO ART TEAL 800x1600mm Carving

The ingenuity of aesthetic excellence.

800x1600mm Carving Random: 03