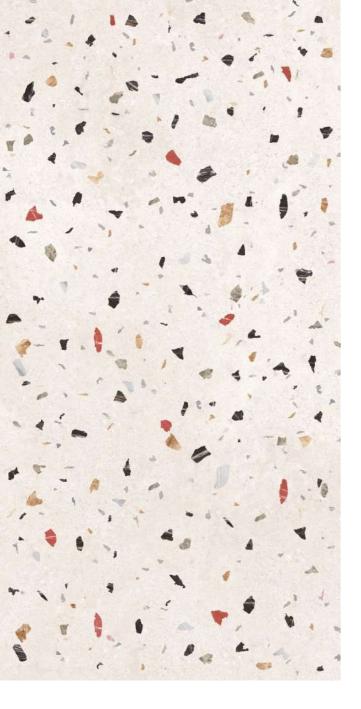

### TERRAZZO WHITE

# **TERRAZZO**

800x1600mm Carving

Victoria
combination of art & architecture

Interiors that usher the outdoor landscape indoors.

800x1600mm | Carving