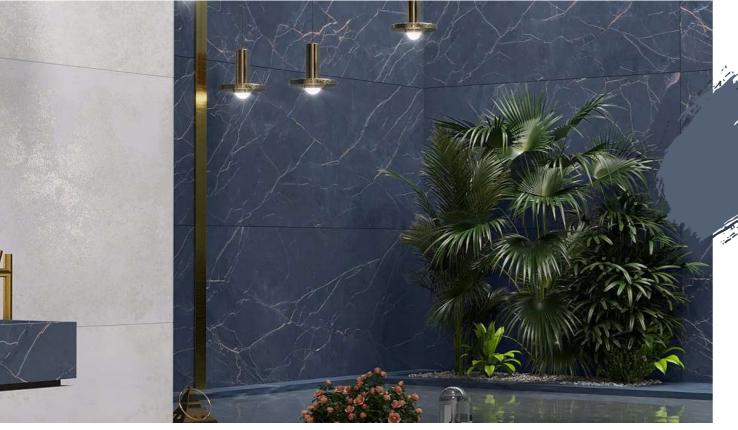

RUST COOL GREY

RUST TEAL

RUST WHITE

TURKISH LIGHT

TURKISH PRUSSIAN

TURKISH FOSSIL

TURKISH NERO

FANTASY MOSS

FANTASY DENIM

LAMIERA MOSS

LAMIERA NAVY

LAMIERA BIANCO

ROCK TERRAZZO WHITE

CLUSTER