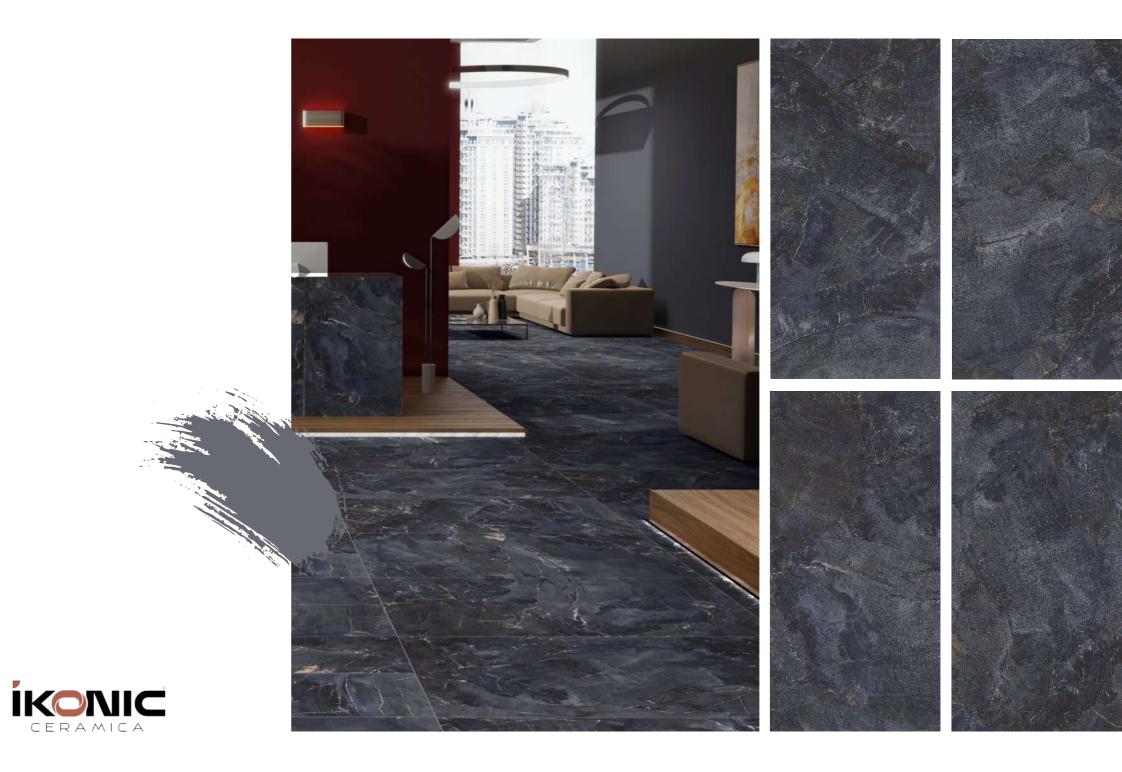

## ROCK AQUARIUS TEAL

Touch for Virtual

Defined by simplicity and sense of calm.