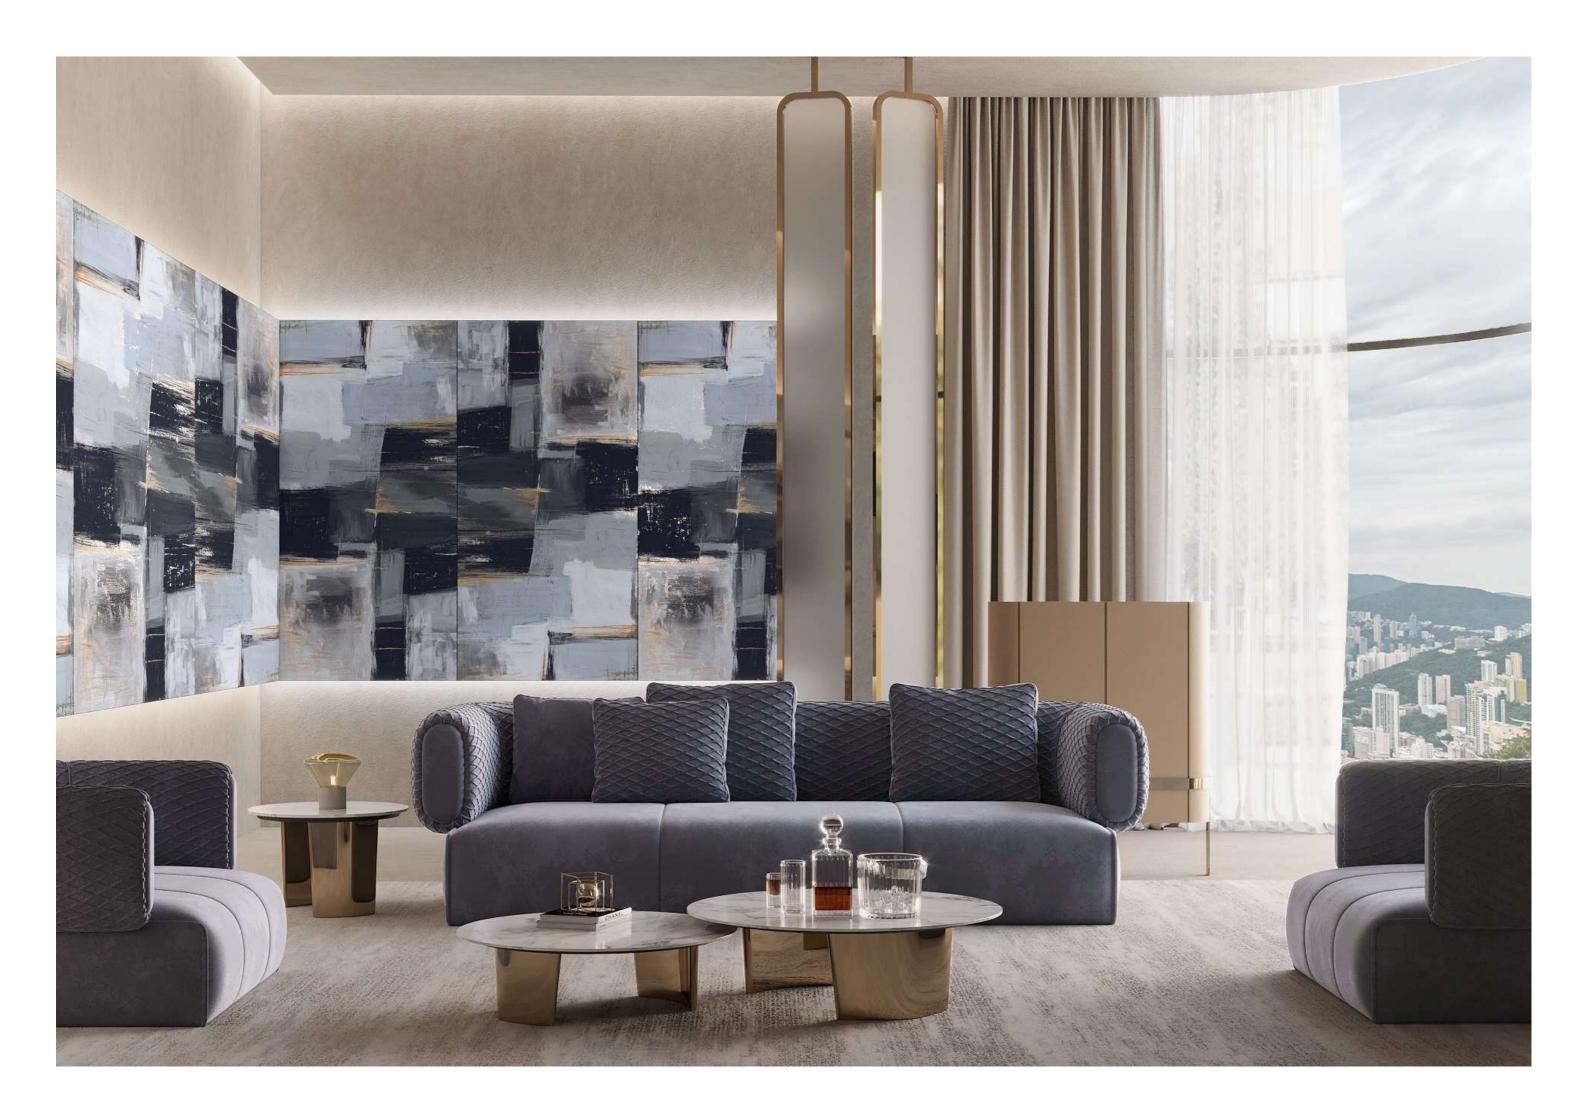

## ROCK AQUARIUS TEAL

Touch for Virtual

Defined by simplicity and sense of calm.