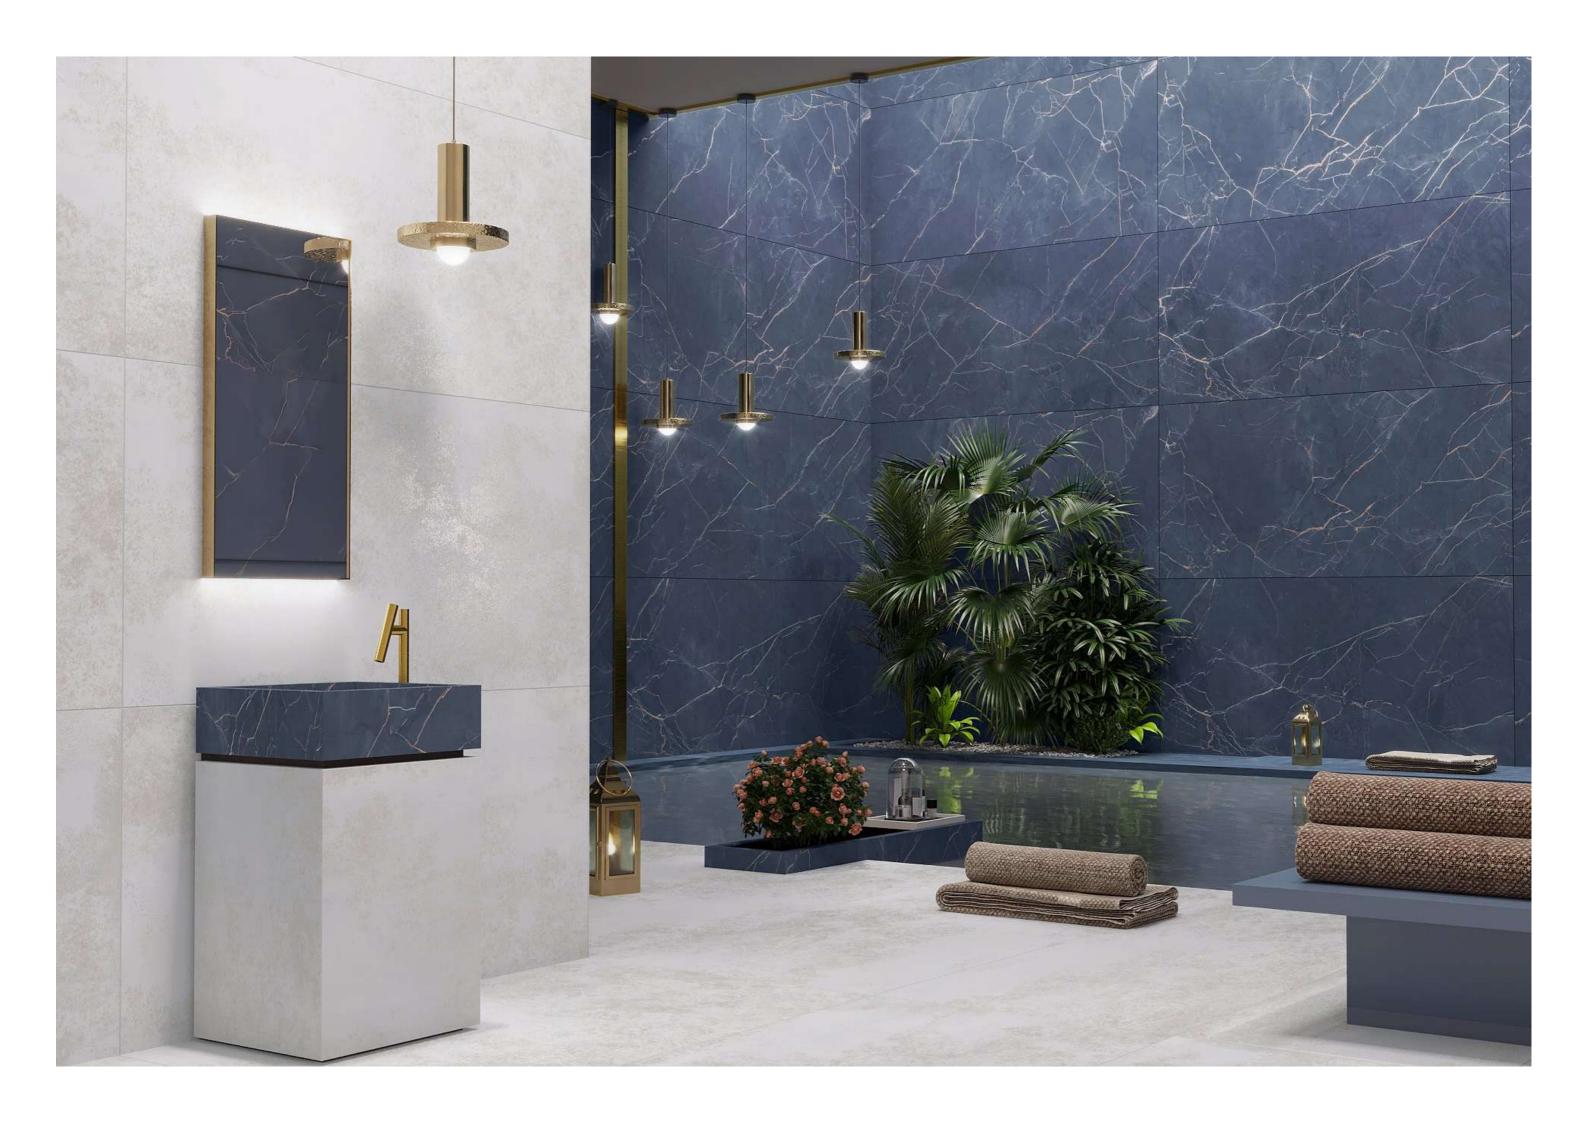

# LAMIERA

800x1600mm Carving

Dynamically modern and contemporary.

IKONIC CERAMICA

800x1600mm Carving Random: 04

Add character and distinction to any space.

#### LAMIERA NAVY

800x1600mm Carving Random: 04

Touch for Virtual