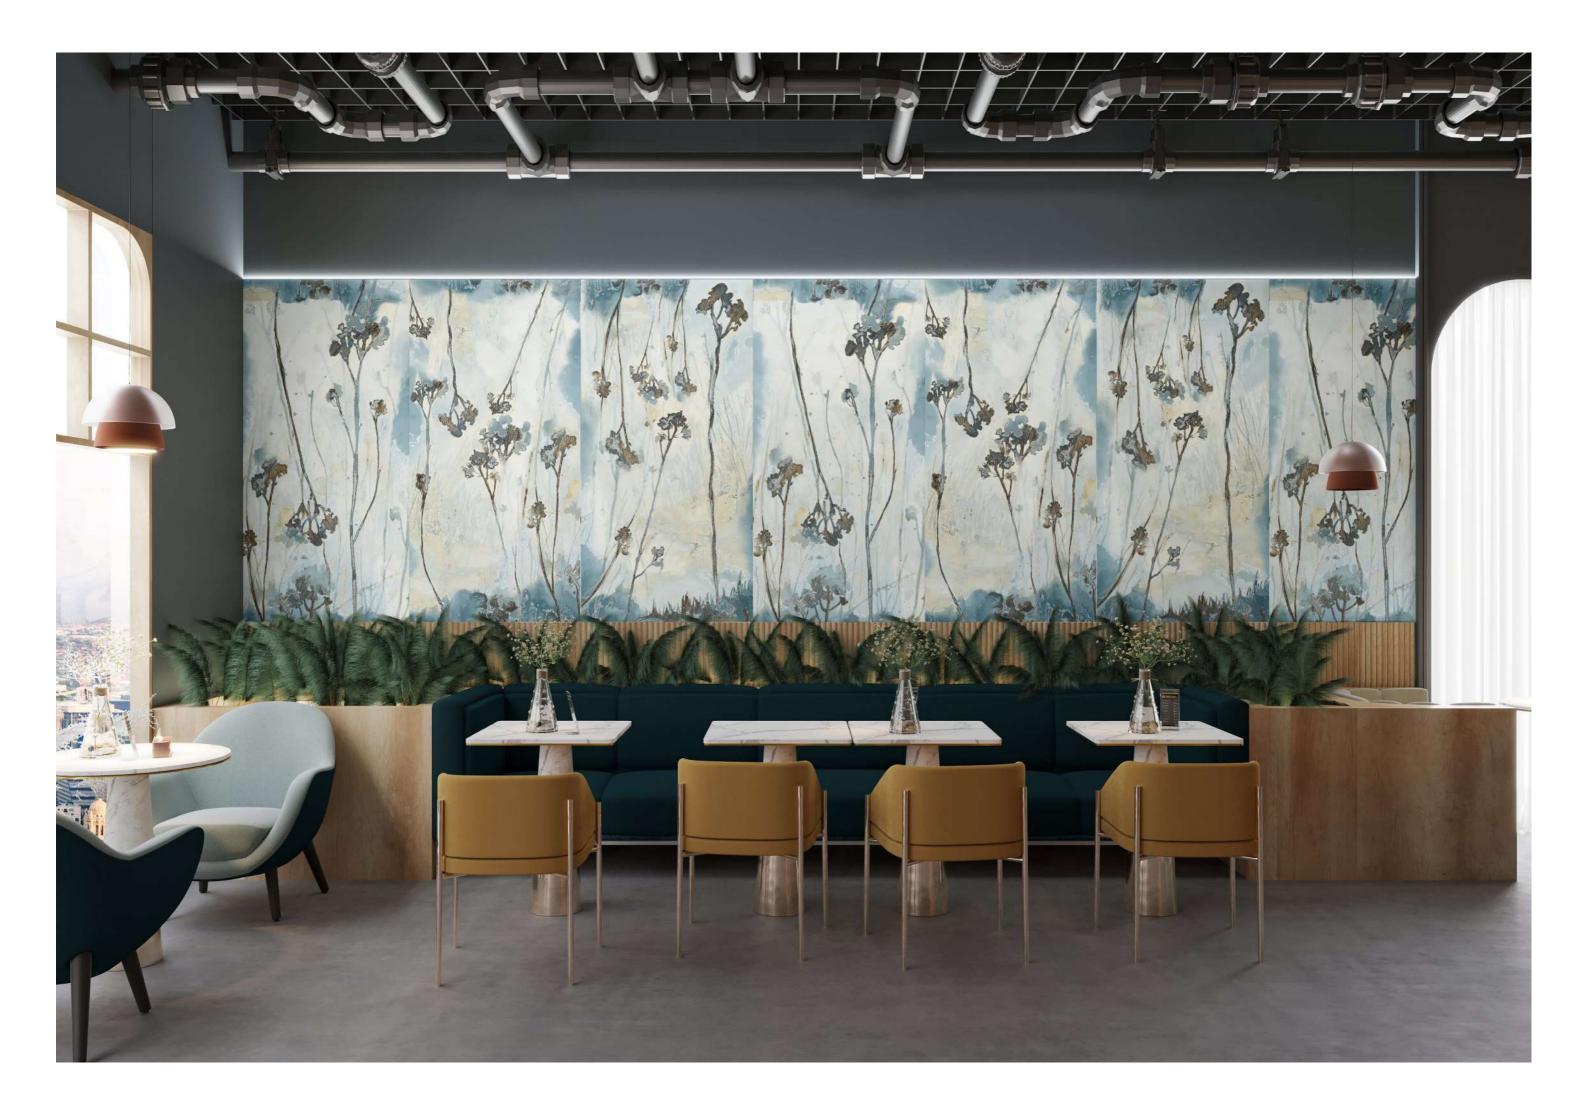

#### DECO CLUSTER

800x1600mm Carving Random: 03

For a stunning look and elegance.

## ROCK AQUARIUS TEAL

Touch for Virtual

Defined by simplicity and sense of calm.