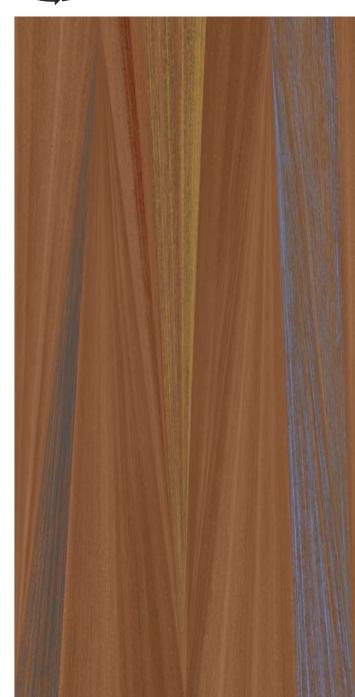

COLORED WOOD BEIGE

COLORED WOOD GREY

COLORED WOOD NATURAL

TERRA ART CARDINAL

TERRA ART CIELO

DECO ONYX GEOMETRIC

ROCK CLOUD BLUSH

ROCK CLOUD GREEN

# TERRA ART CARDINAL

Touch for Virtual

800x1600mm | Carving

Confidently Smooth, Comfortably Elegant.

### TERRA ART CIELO

800x1600mm | Carving

Displays an array of unique features.