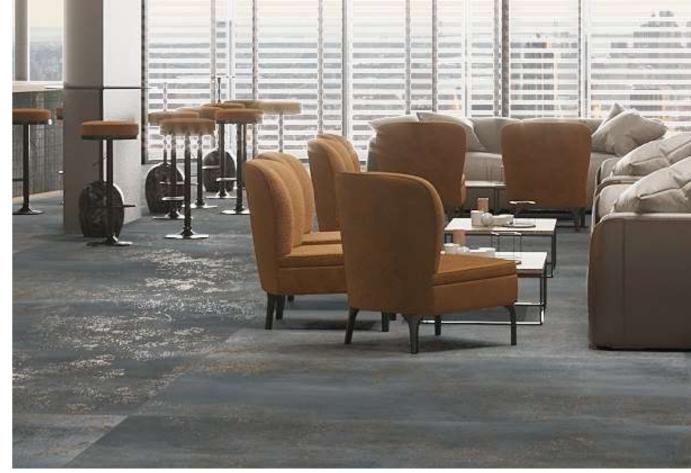

## ROCK AQUARIUS TEAL

Touch for Virtual

Defined by simplicity and sense of calm.