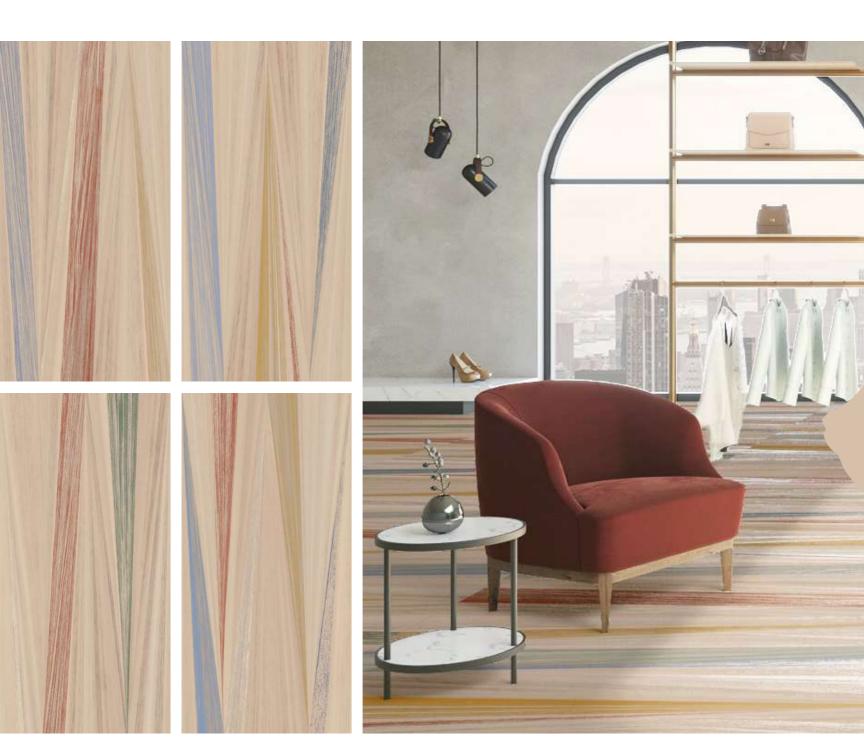

# **CANVAS**

800x1600mm Carving

Victoria combination of art & architecture

Expands the horizon of mesmerizing.