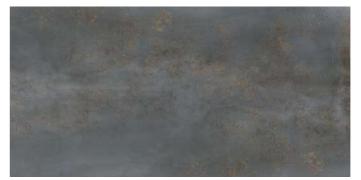

## ROCK AQUARIUS TEAL

Touch for Virtual

Defined by simplicity and sense of calm.