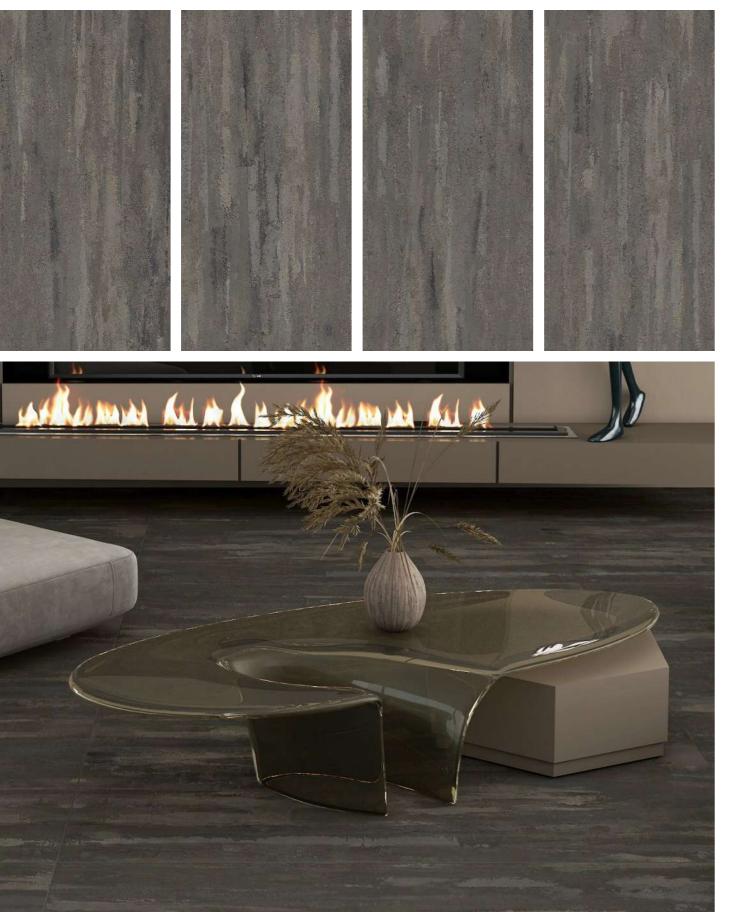

# RUST

800x1600mm Carving Random: 04

IKONIC CERAMICA

Creates a genuine and unique interior.

Bringing to you efficiency and innovation.

## RUST TEAL

800x1600mm Carving Random: 04

Touch for Virtual

Dynamic looks to add character to any room.