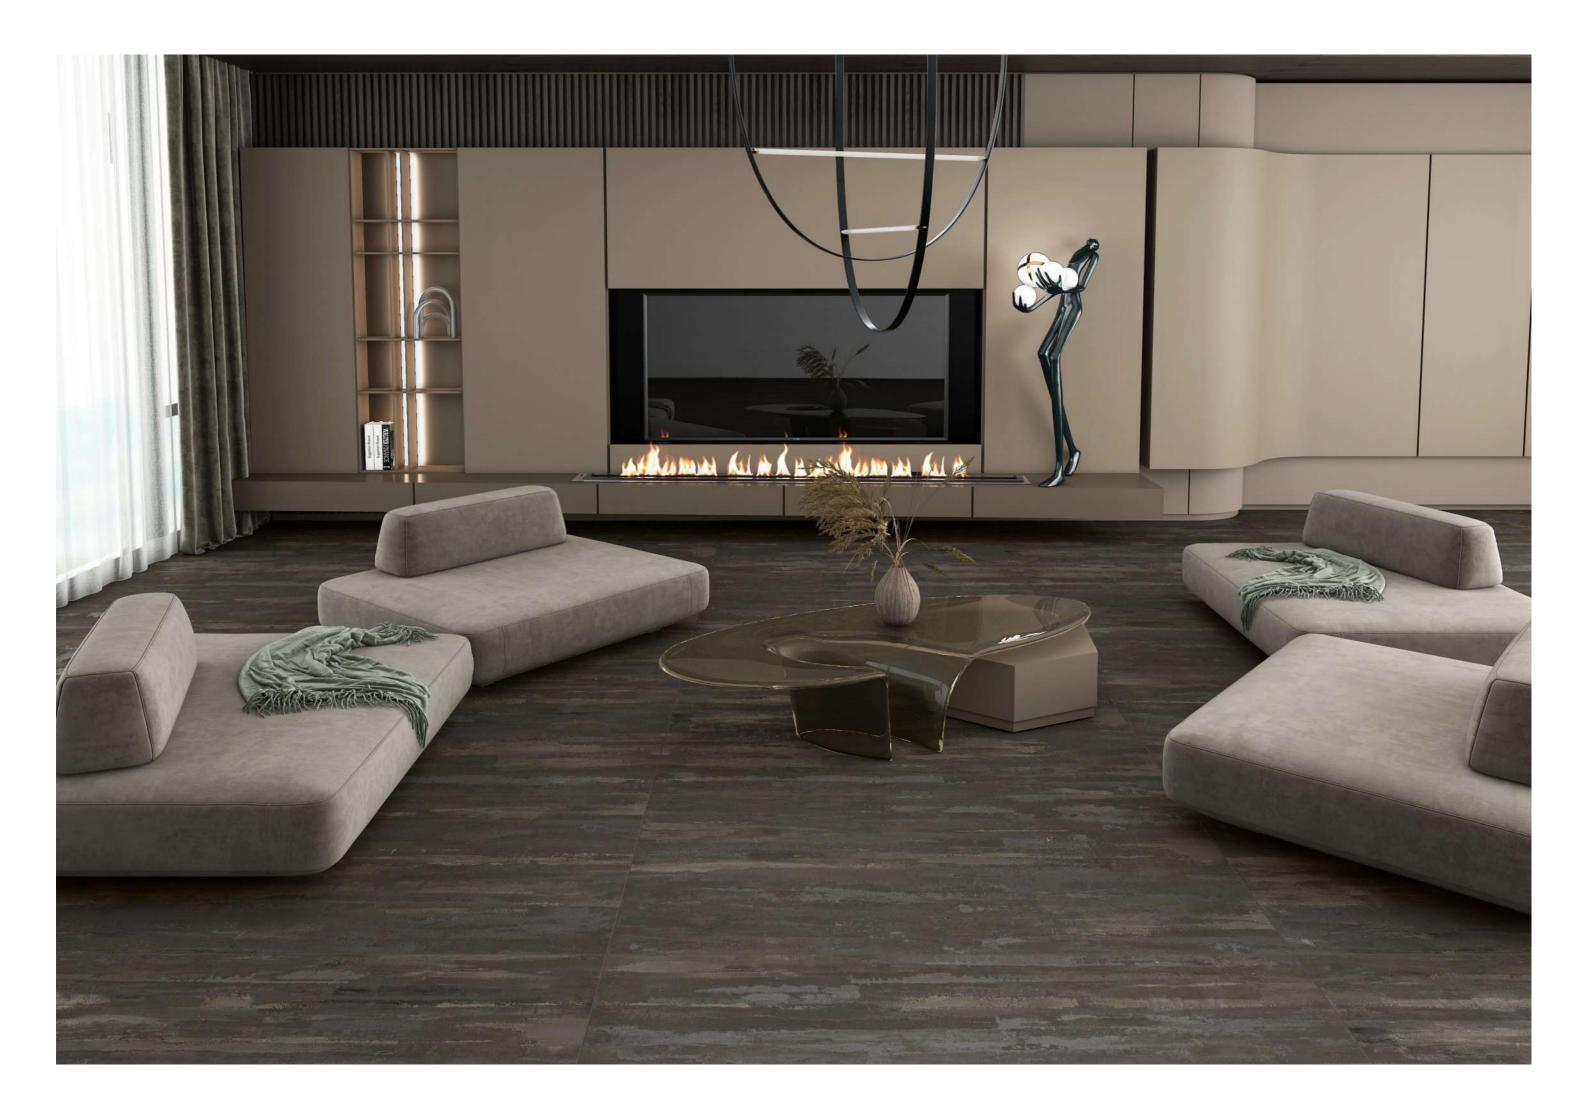

# RUST

800x1600mm Carving Random: 04

IKONIC CERAMICA

Creates a genuine and unique interior.

Bringing to you efficiency and innovation.

## RUST TEAL

800x1600mm Carving Random: 04

Touch for Virtual

Dynamic looks to add character to any room.