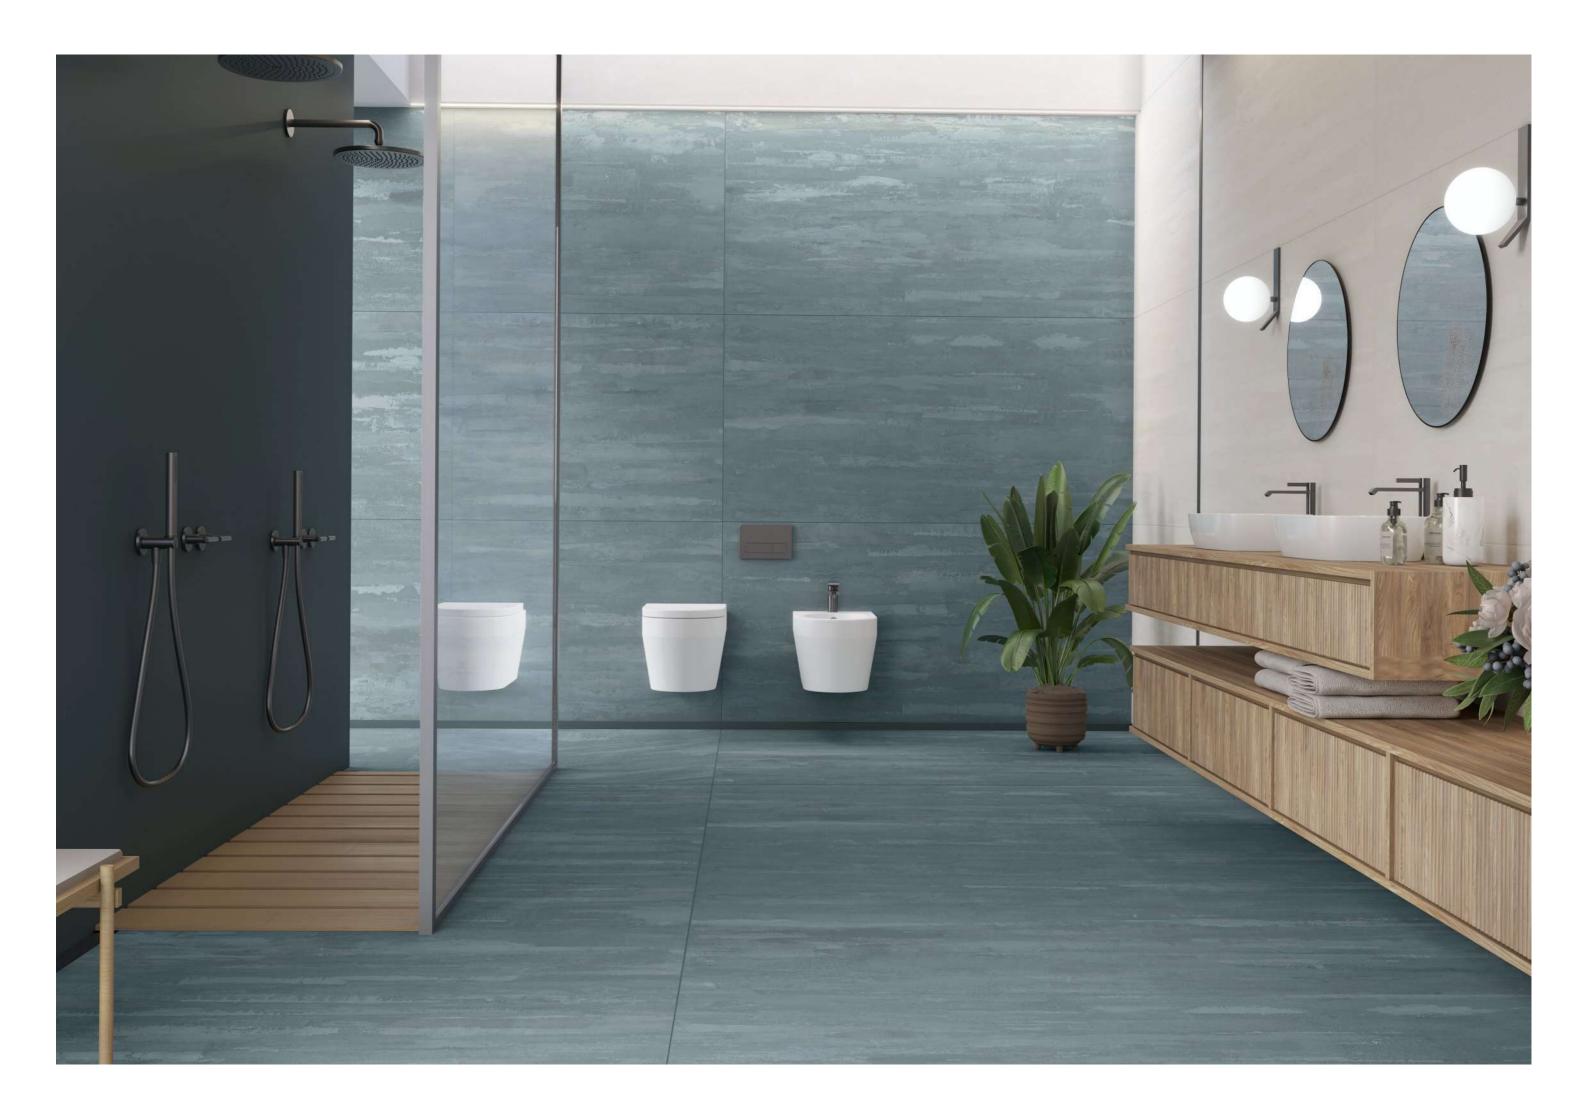

## ROCK AQUARIUS TEAL

Touch for Virtual

Defined by simplicity and sense of calm.