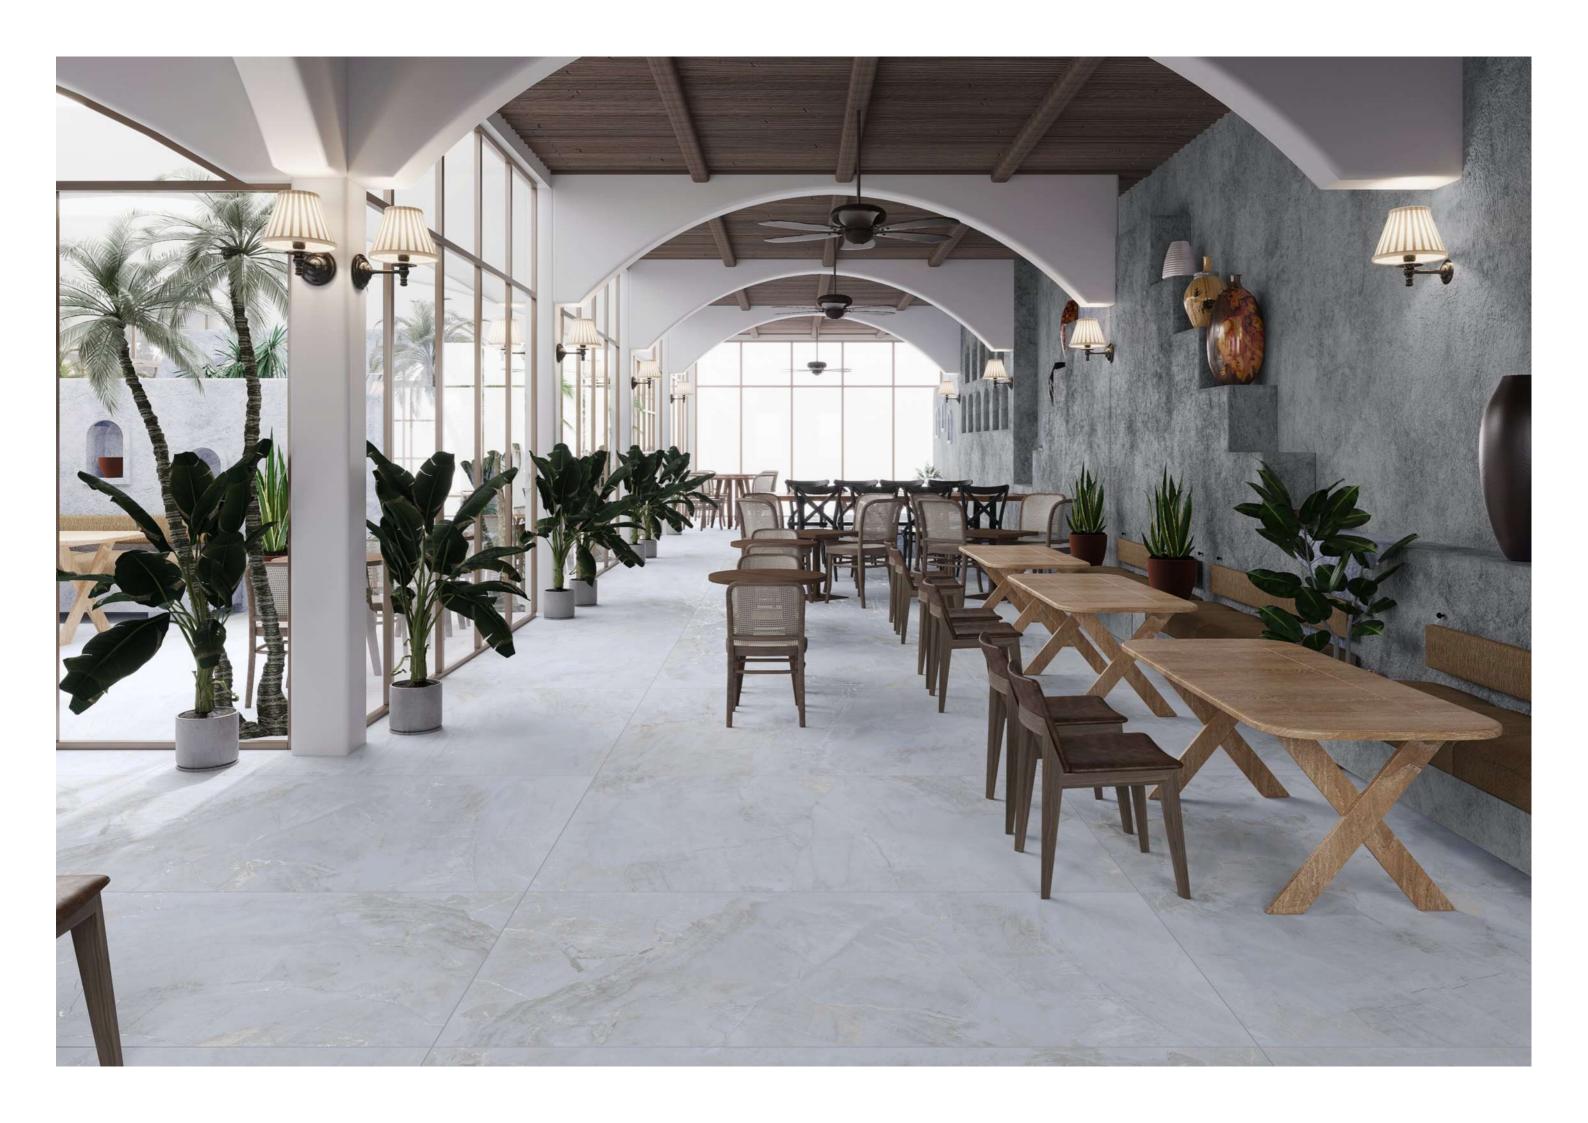

### TERRAZZO WHITE

# **TERRAZZO**

800x1600mm Carving

Victoria
combination of art & architecture

Interiors that usher the outdoor landscape indoors.

800x1600mm | Carving