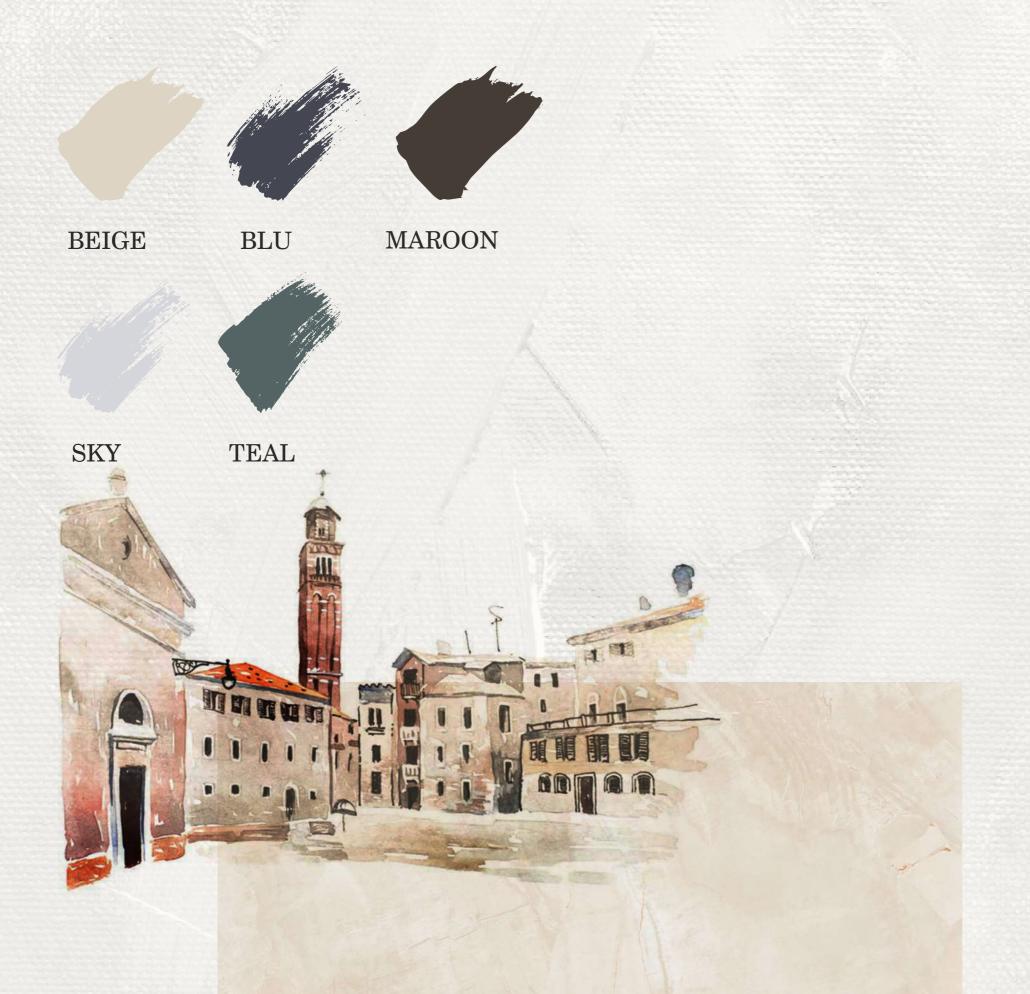

### 800x1600mm Carving Suface

MAGNESIUM BEIGE

MAGNESIUM BLU

MAGNESIUM MAROON

MAGNESIUM SKY

MAGNESIUM TEAL

ROCK AQUARIUS TEAL

VENUS AZURE