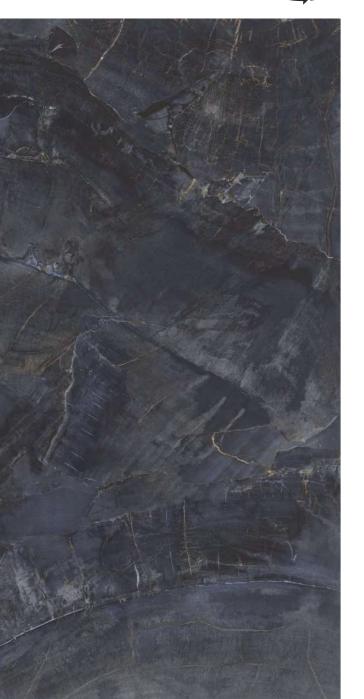

## ROCK AQUARIUS TEAL

Touch for Virtual

Defined by simplicity and sense of calm.