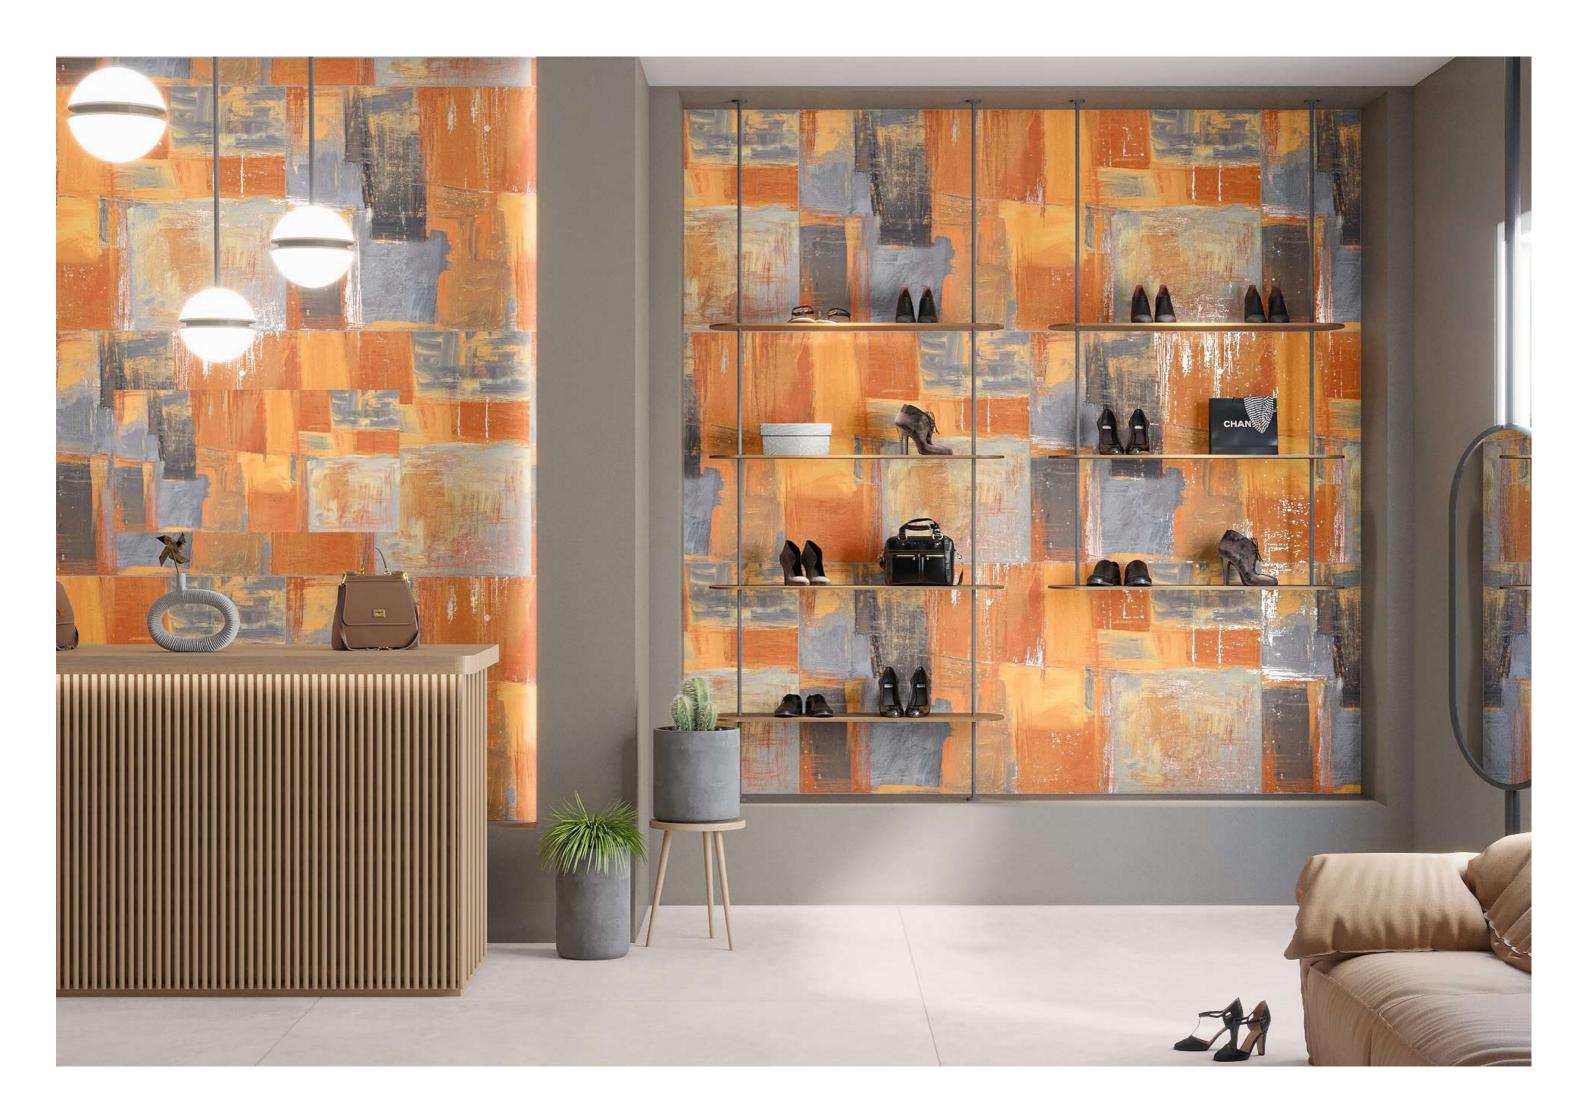

### **DECO ART**

Entirely unmatched standards of beauty.

800x1600mm | Carving

Designs that bring a revolution.

DECO ART TEAL 800x1600mm Carving

The ingenuity of aesthetic excellence.

800x1600mm Carving Random: 03