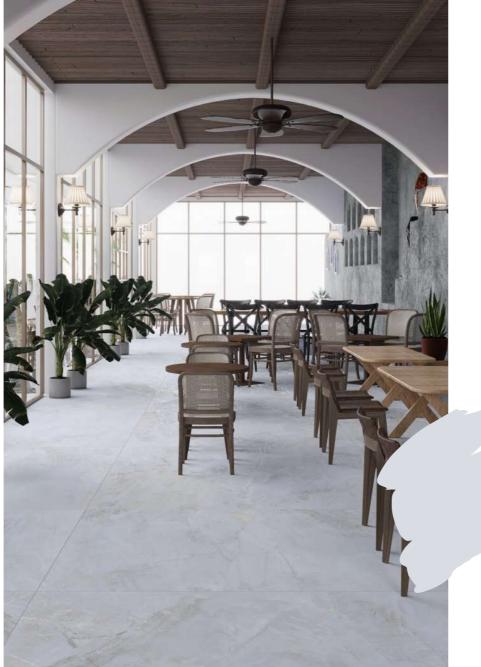

## COMBINATION OF ART & ARCHITECTURE

THE HOME OF OUR DREAMS

# texturing

The surfaces of Victoria evoke the charm of tradition to createsettings characterized by a mix of materials that unveil a sophisticated harmony of the contemporary and classical.