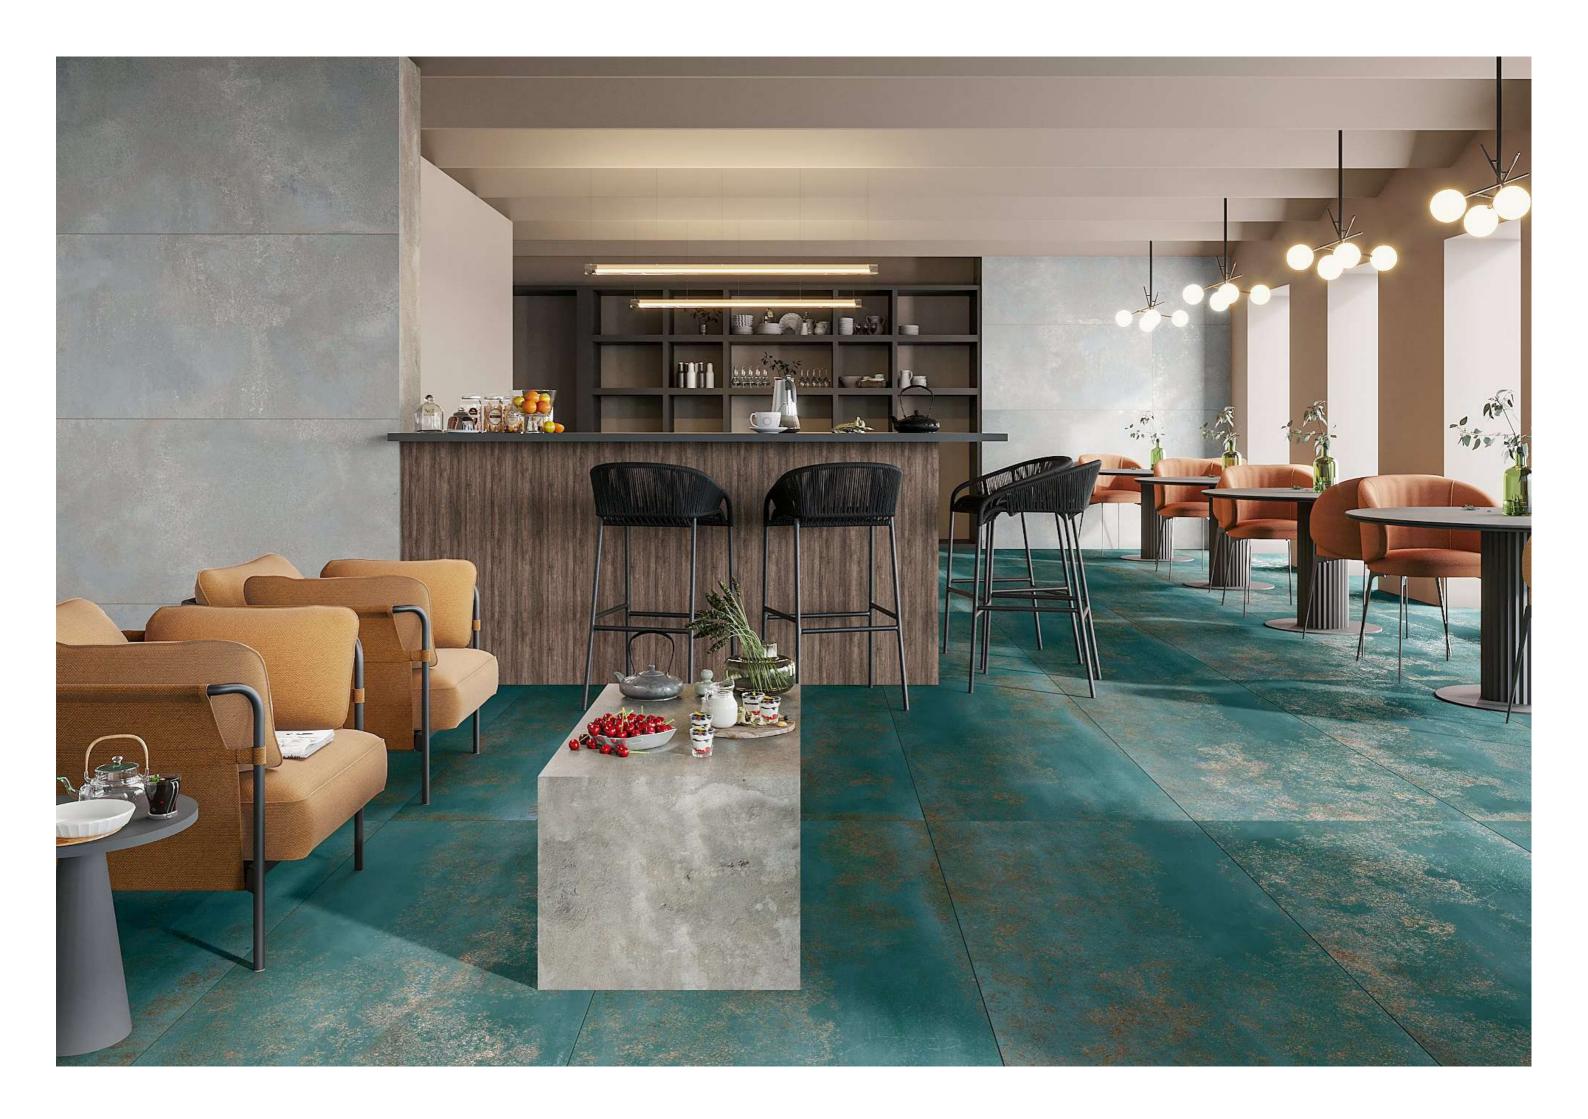

## ROCK AQUARIUS TEAL

Touch for Virtual

Defined by simplicity and sense of calm.