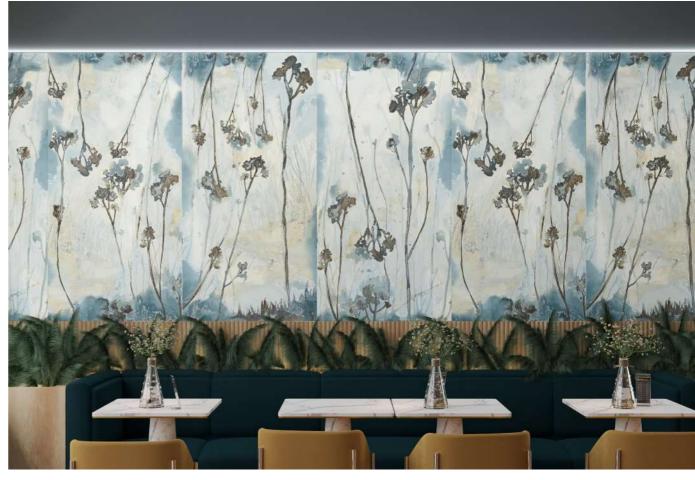

### **AQUARIUS**

## ROCK AQUARIUS TEAL

Touch for Virtual

Defined by simplicity and sense of calm.