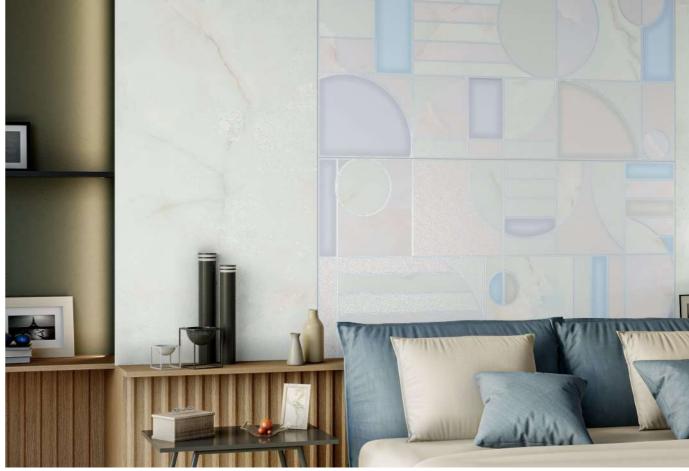

#### DECO CLUSTER

800x1600mm Carving Random: 03

For a stunning look and elegance.

### **DECO ART**

Entirely unmatched standards of beauty.

800x1600mm | Carving

Designs that bring a revolution.

DECO ART TEAL 800x1600mm Carving

The ingenuity of aesthetic excellence.

800x1600mm Carving Random: 03