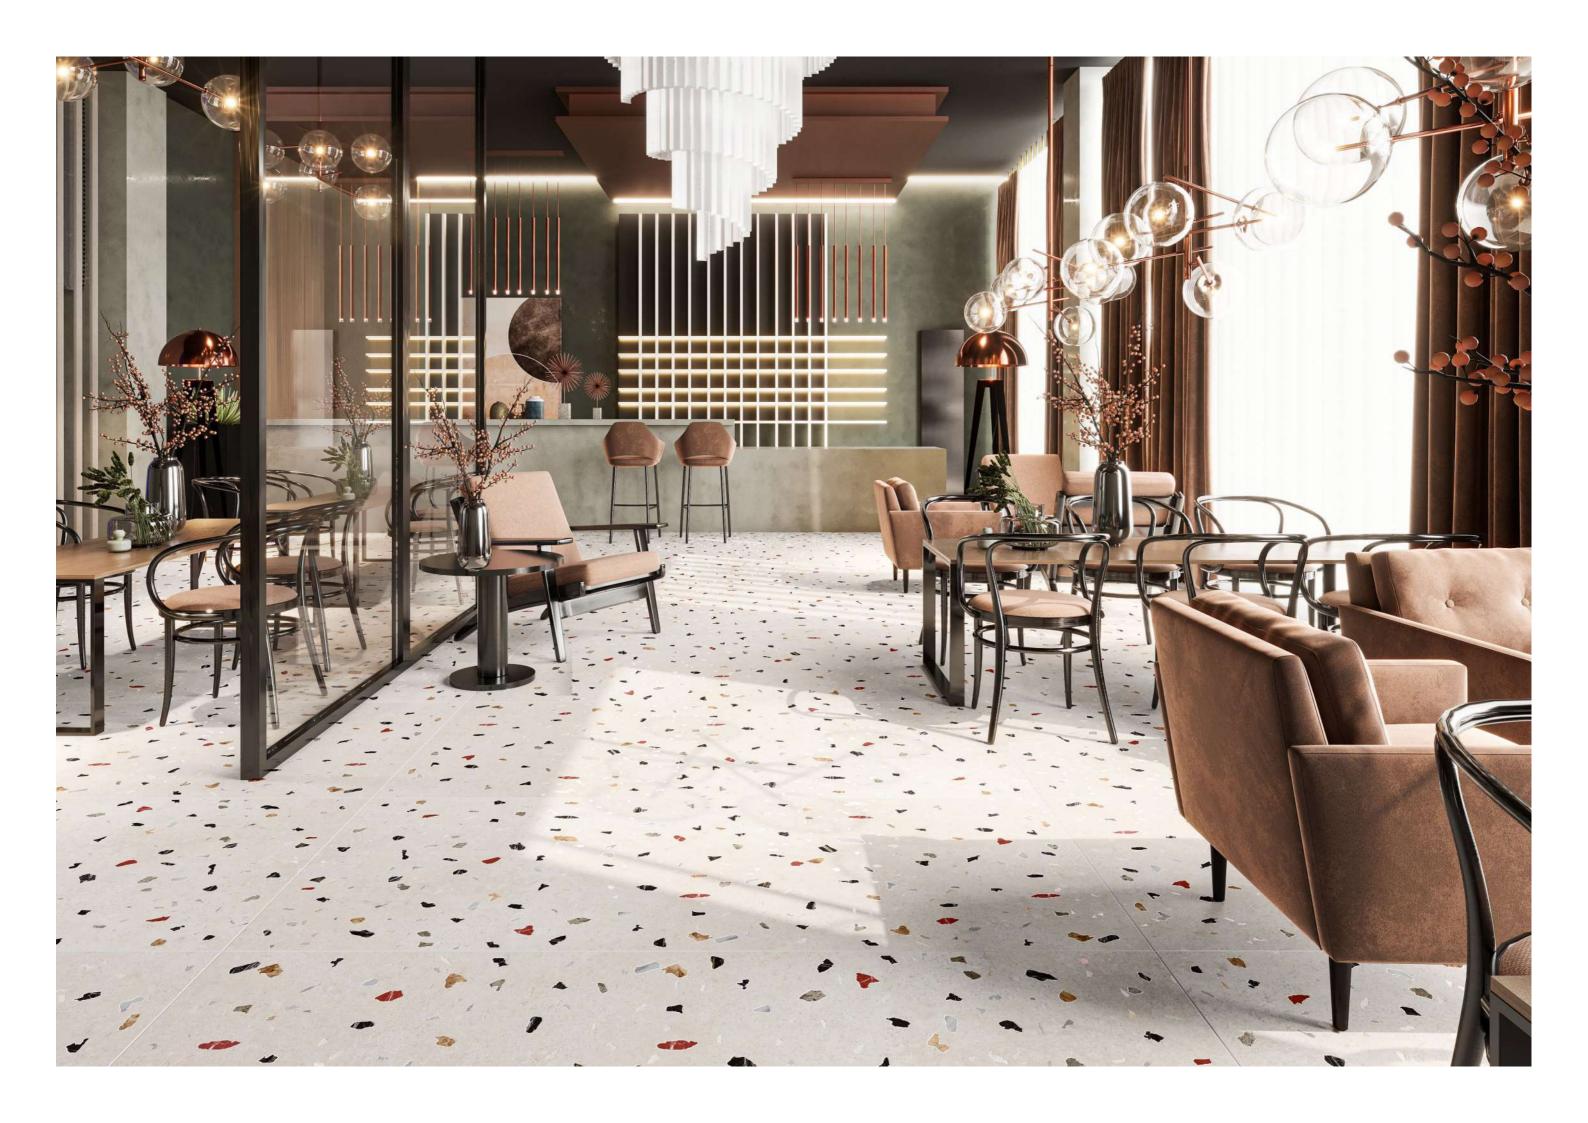

### TERRAZZO WHITE

# **TERRAZZO**

800x1600mm Carving

Victoria
combination of art & architecture

Interiors that usher the outdoor landscape indoors.

800x1600mm | Carving