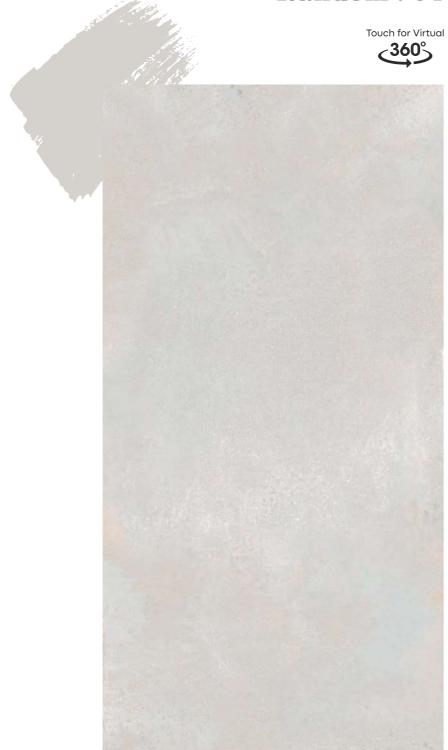

## ROCK AQUARIUS TEAL

Touch for Virtual

Defined by simplicity and sense of calm.