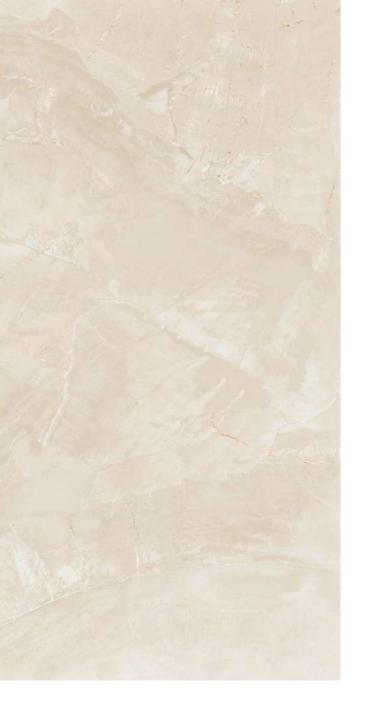

## ROCK AQUARIUS TEAL

Touch for Virtual

Defined by simplicity and sense of calm.