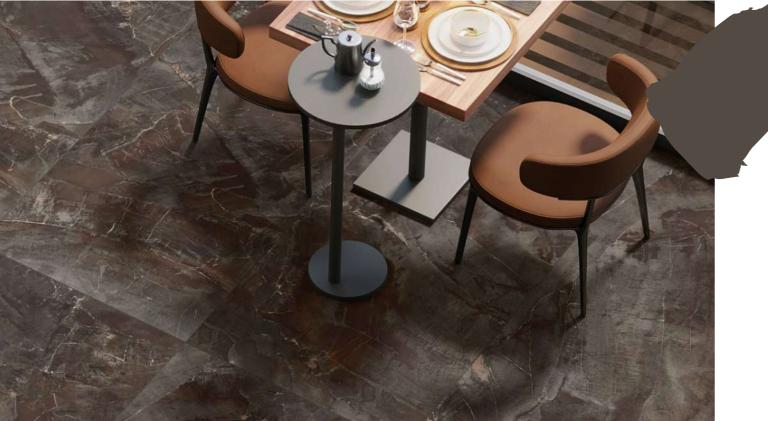

# RUST

800x1600mm Carving Random: 04

IKONIC CERAMICA

Creates a genuine and unique interior.

Bringing to you efficiency and innovation.

## RUST TEAL

800x1600mm Carving Random: 04

Touch for Virtual

Dynamic looks to add character to any room.