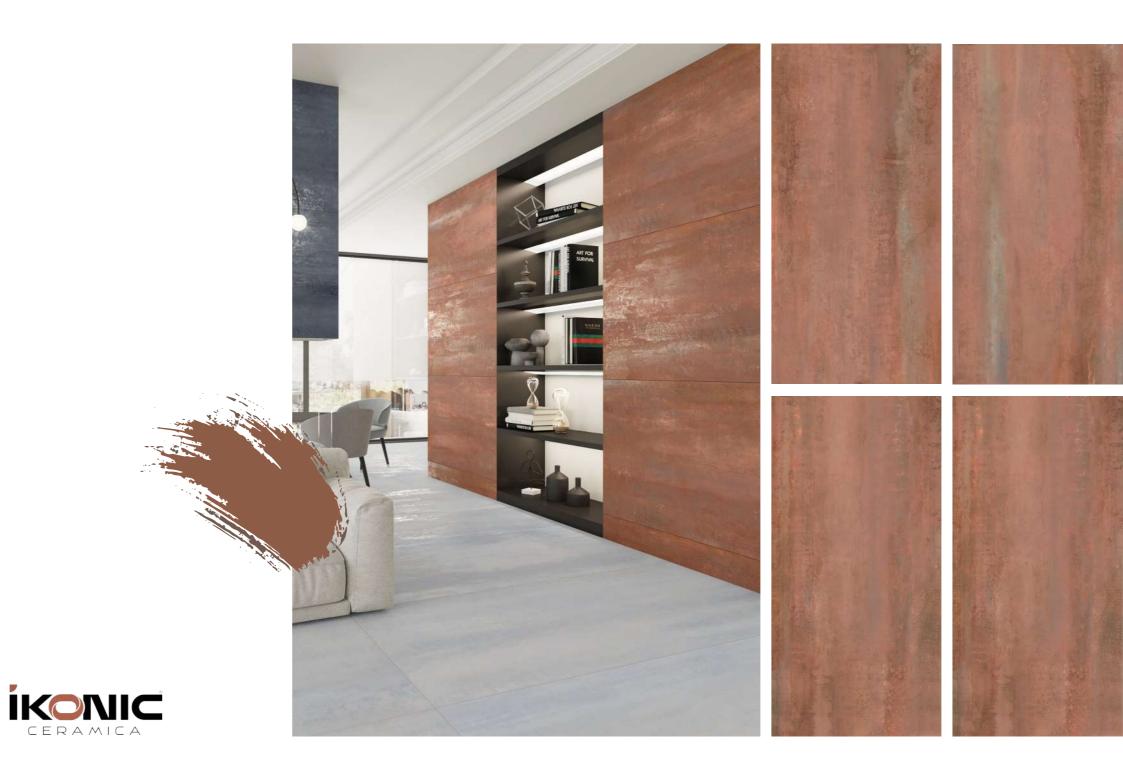

# RUST

800x1600mm Carving Random: 04

IKONIC CERAMICA

Creates a genuine and unique interior.

Bringing to you efficiency and innovation.

## RUST TEAL

800x1600mm Carving Random: 04

Touch for Virtual

Dynamic looks to add character to any room.

# RUST WHITE

**PRUSSIAN** 

FOSSIL