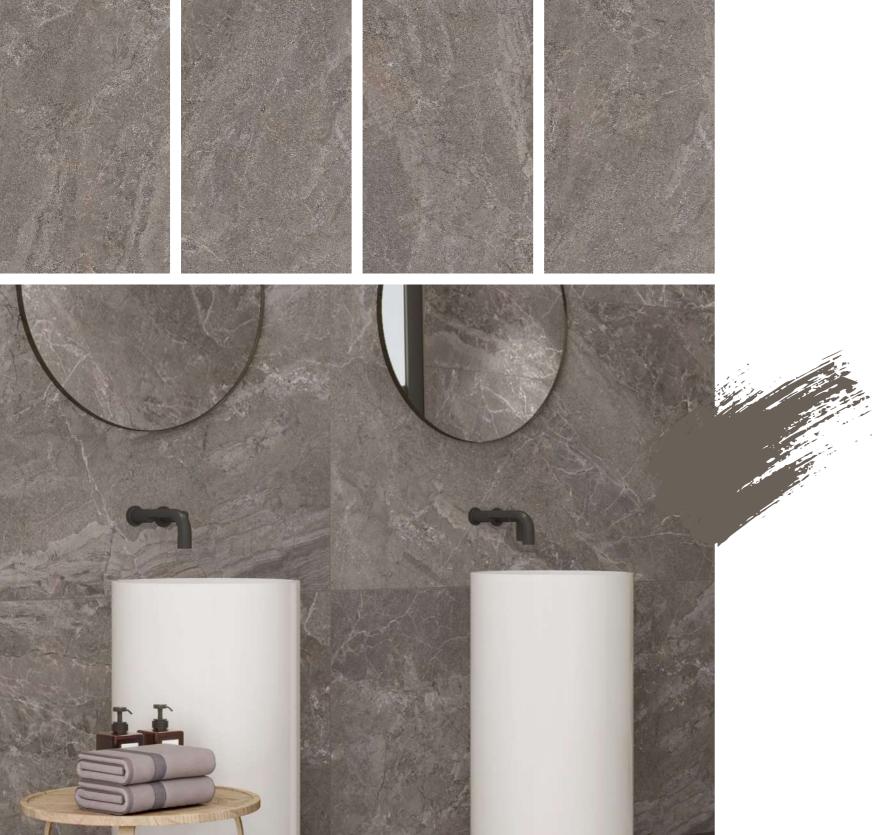

### **AQUARIUS**

## ROCK AQUARIUS TEAL

Touch for Virtual

Defined by simplicity and sense of calm.