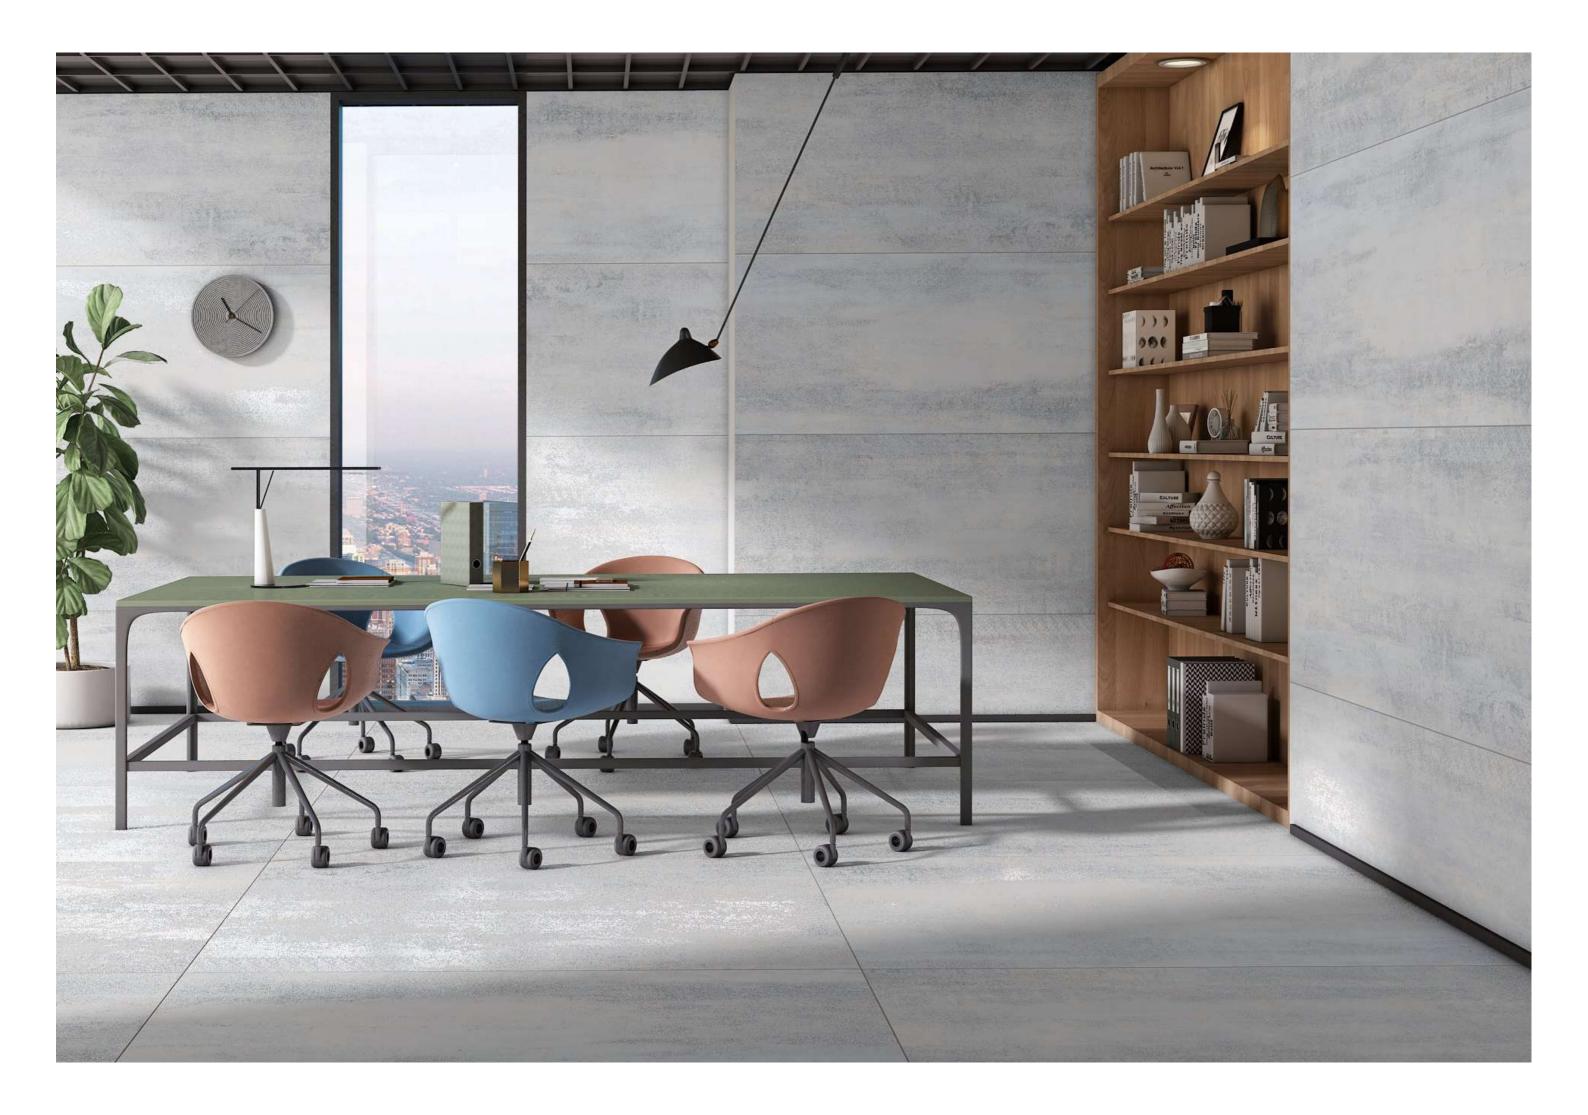

## **ALUMINIA**

800x1600mm Carving

Victoria
combination of art & architecture

### ALUMINIA BRICK RED

800x1600mm Carving Random: 04

Touch for Virtual

Gives your space a personalized touch.