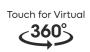

## **ALUMINIA**

800x1600mm Carving

Victoria
combination of art & architecture

# **CANVAS**

800x1600mm Carving

Victoria combination of art & architecture

Expands the horizon of mesmerizing.