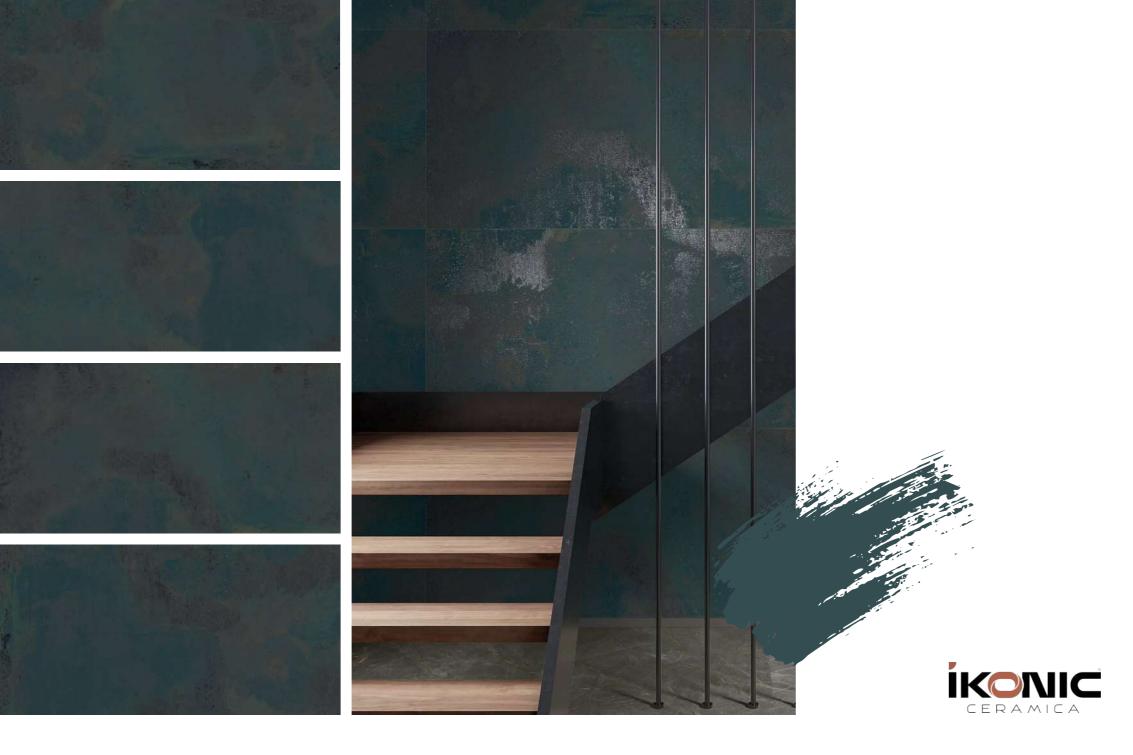

# LAMIERA

800x1600mm Carving

Dynamically modern and contemporary.

IKONIC CERAMICA

800x1600mm Carving Random: 04

Add character and distinction to any space.

#### LAMIERA NAVY

800x1600mm Carving Random: 04

Touch for Virtual

#### LAMIERA BIANCO

800x1600mm Carving Random: 04

Bring innovation, style, and quality to your space.