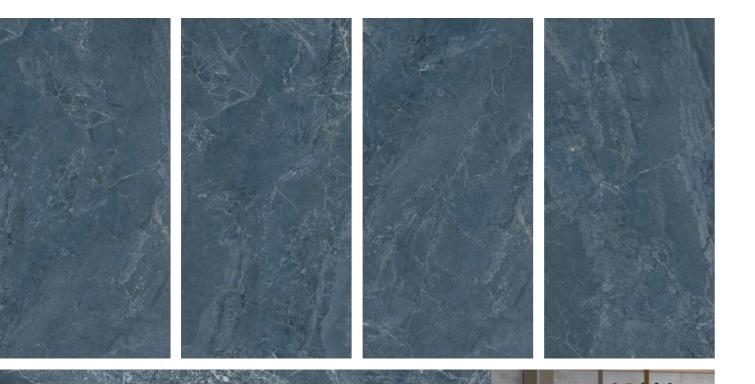

### **AQUARIUS**

## ROCK AQUARIUS TEAL

Touch for Virtual

Defined by simplicity and sense of calm.