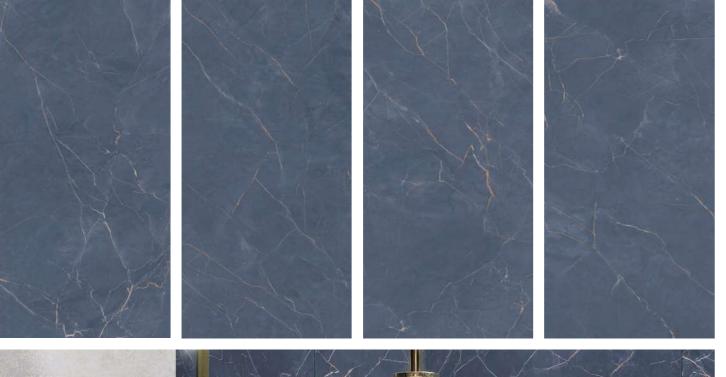

RUST COOL GREY

RUST TEAL

RUST WHITE

TURKISH LIGHT

TURKISH PRUSSIAN

TURKISH FOSSIL

TURKISH NERO

FANTASY MOSS

FANTASY DENIM

LAMIERA MOSS

LAMIERA NAVY

LAMIERA BIANCO

ROCK TERRAZZO WHITE

CLUSTER