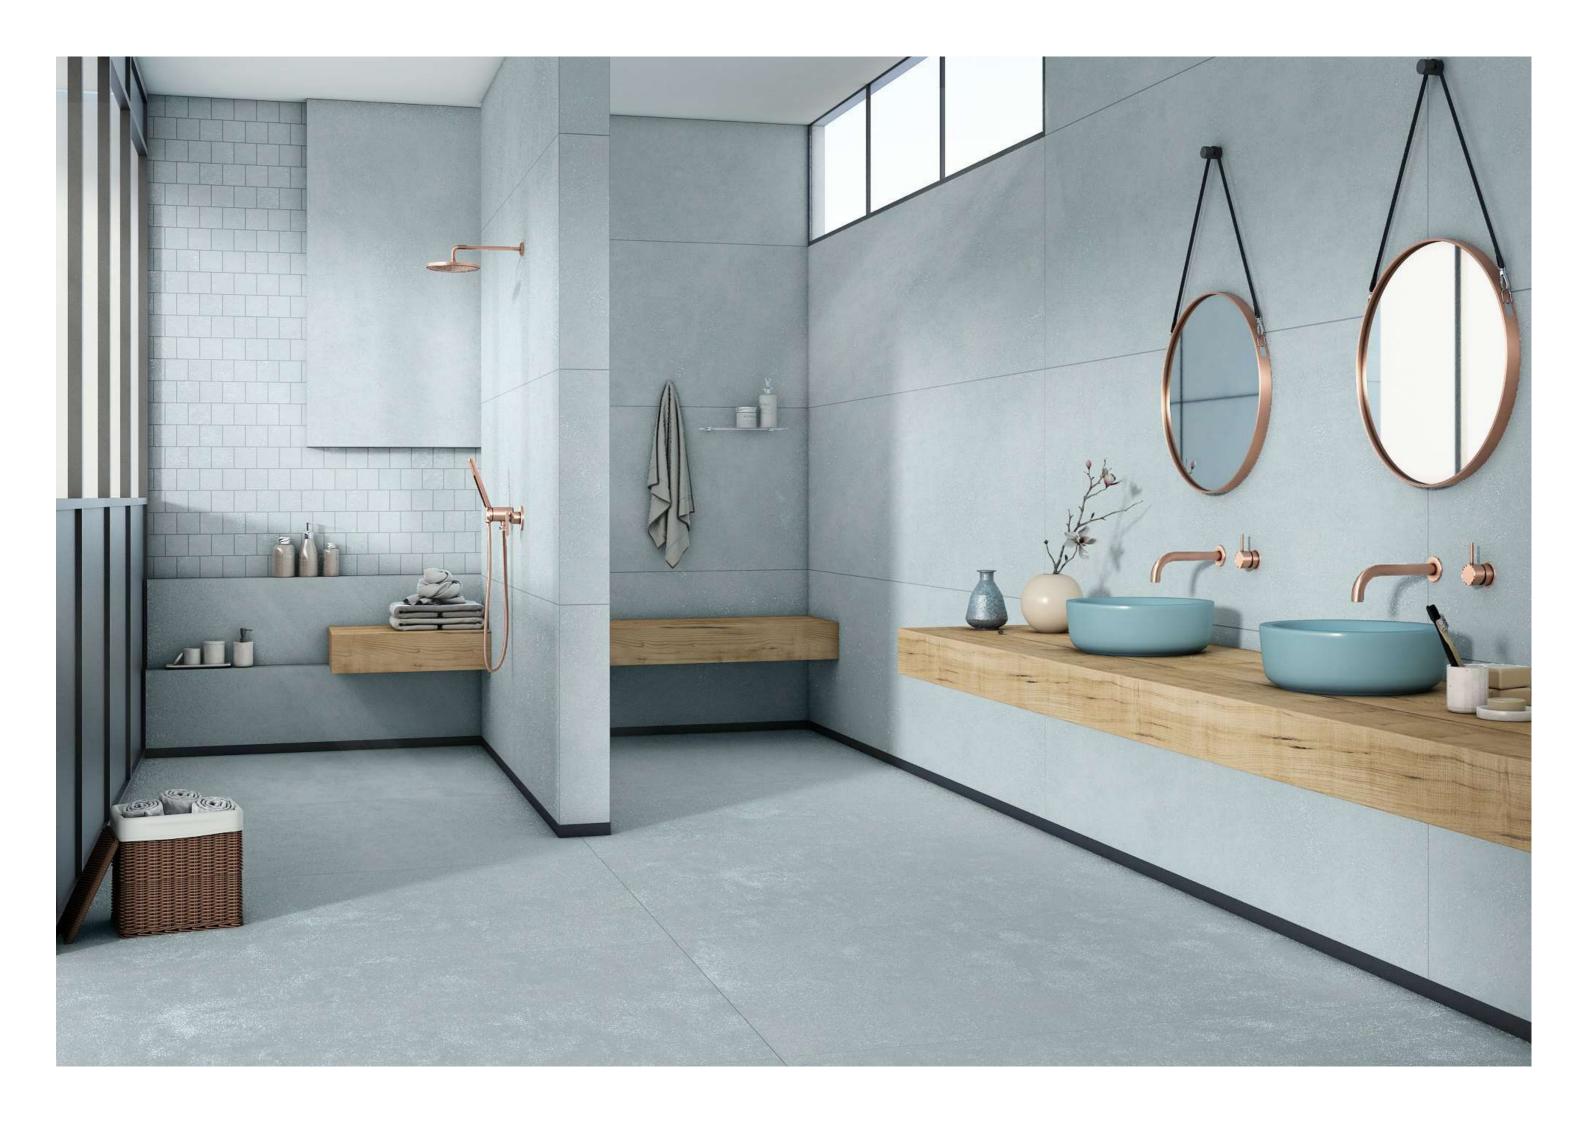

### CEMENT LINEN SKY

800x1600mm Carving Random: 04

LINEN TRAMENTO

800x1600mm Carving Random: 02

Visualizing your dreams.

Exceptional standards of extraordinary.

800x1600mm Carving Random: 04

Expand your living standards.