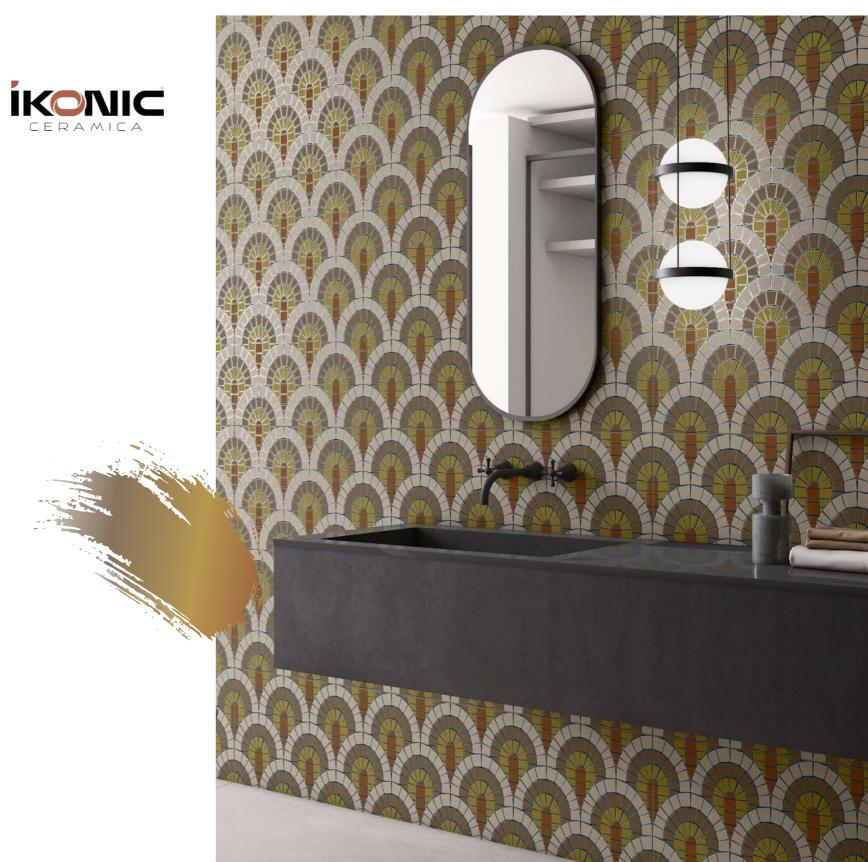

### **DECO ART**

Entirely unmatched standards of beauty.

800x1600mm | Carving

Designs that bring a revolution.

DECO ART TEAL 800x1600mm Carving

The ingenuity of aesthetic excellence.

800x1600mm Carving Random: 03