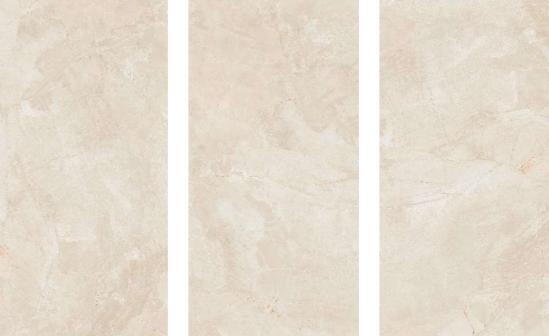

## ROCK AQUARIUS TEAL

Touch for Virtual

Defined by simplicity and sense of calm.