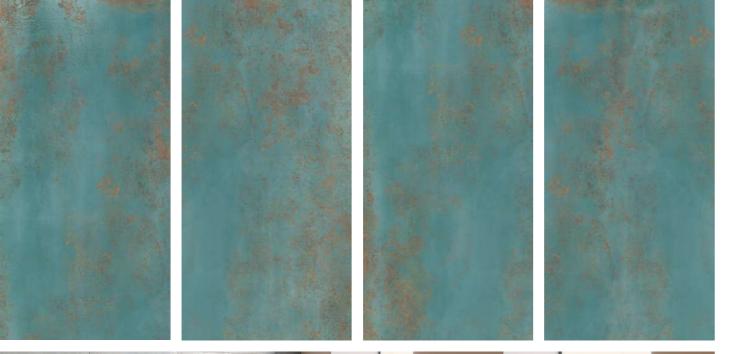

## ROCK AQUARIUS TEAL

Touch for Virtual

Defined by simplicity and sense of calm.