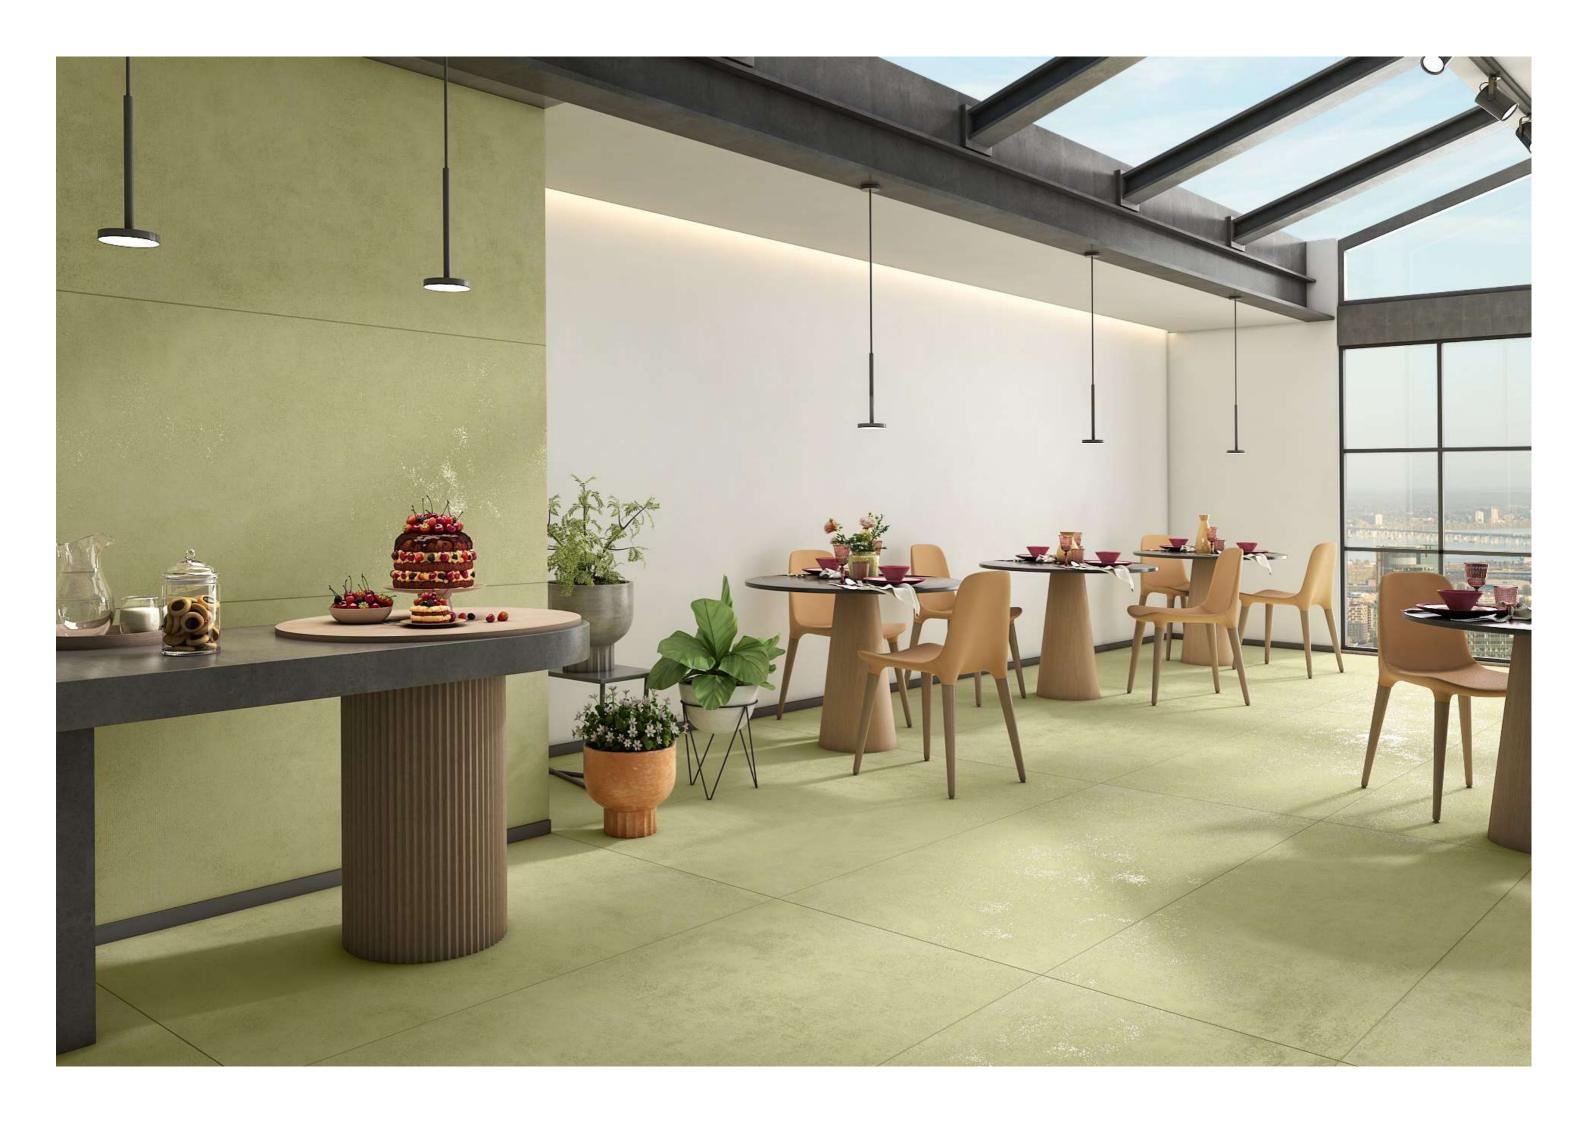

#### DECO CLUSTER

800x1600mm Carving Random: 03

For a stunning look and elegance.