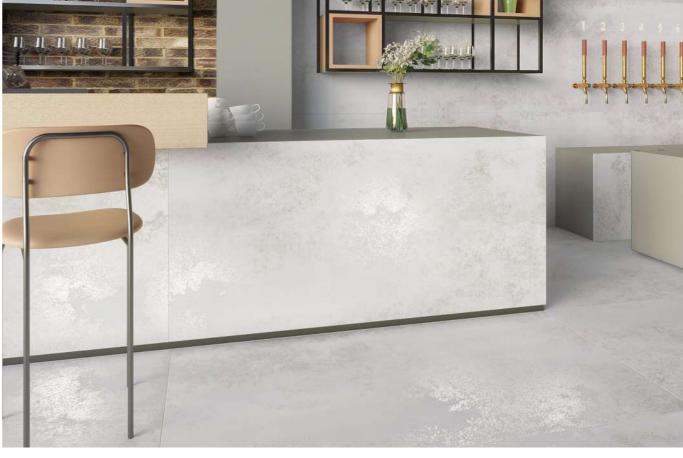

## ROCK AQUARIUS TEAL

Touch for Virtual

Defined by simplicity and sense of calm.