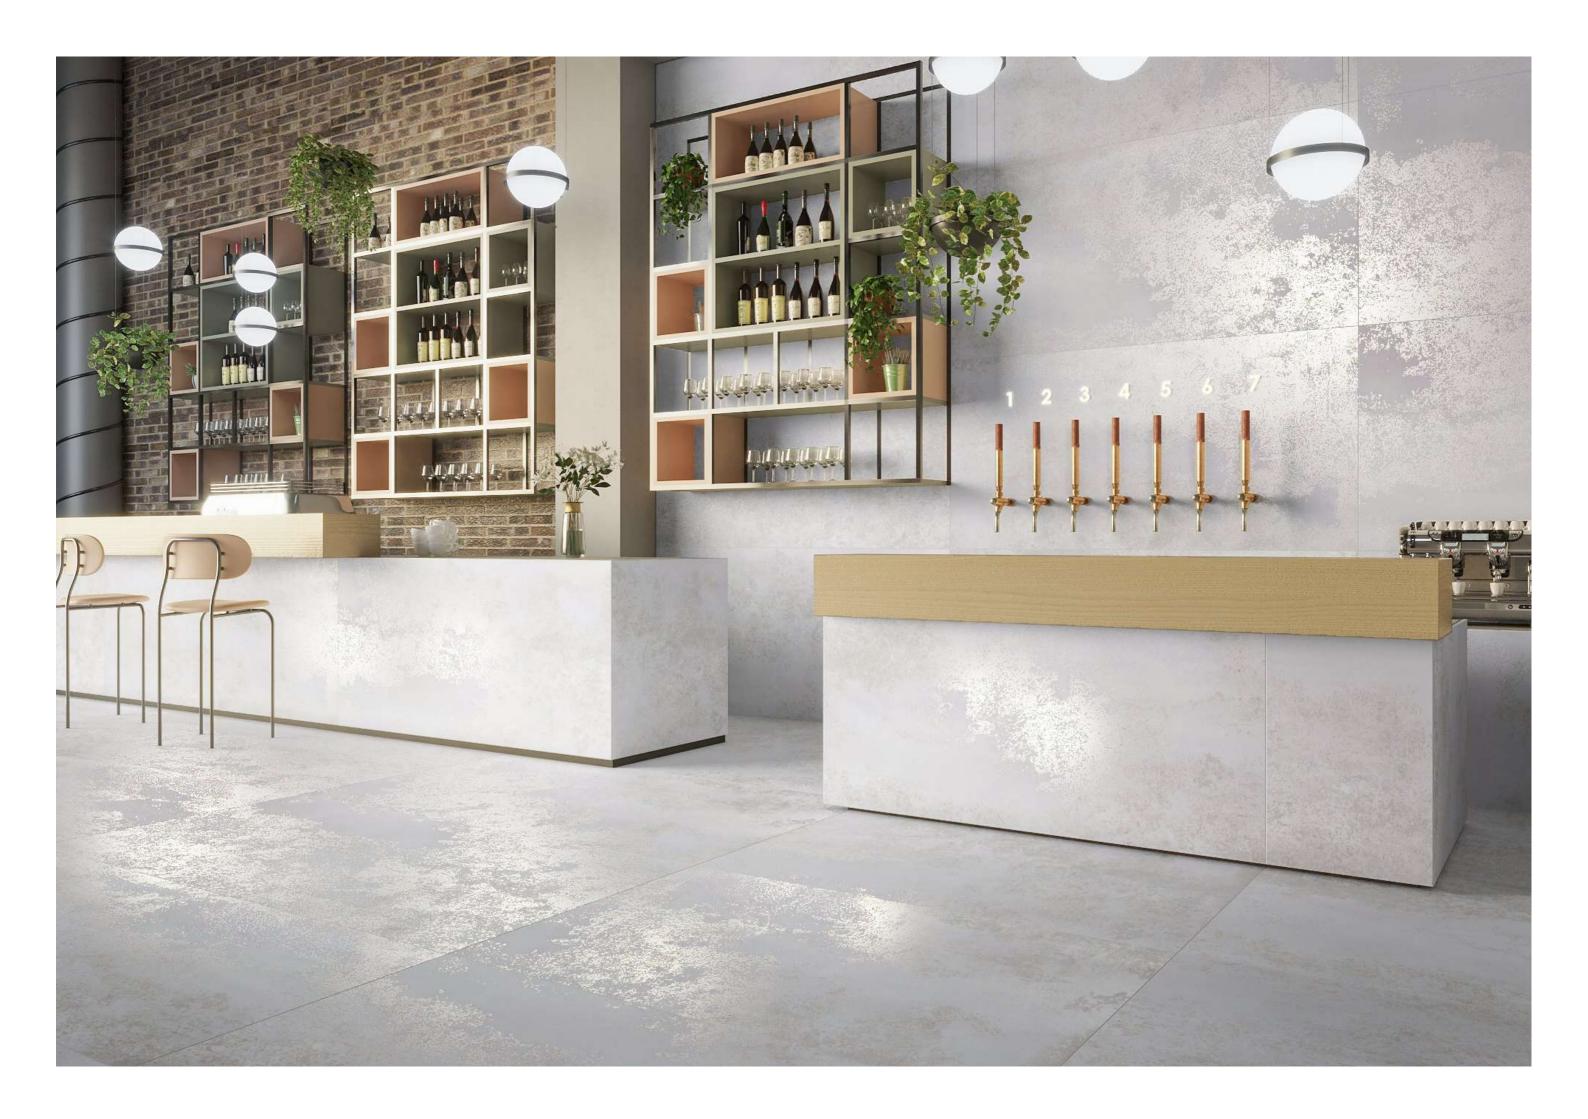

### 800x1600mm Carving Suface

MAGNESIUM BEIGE

MAGNESIUM BLU

MAGNESIUM MAROON

MAGNESIUM SKY

MAGNESIUM TEAL

ROCK AQUARIUS TEAL

VENUS AZURE