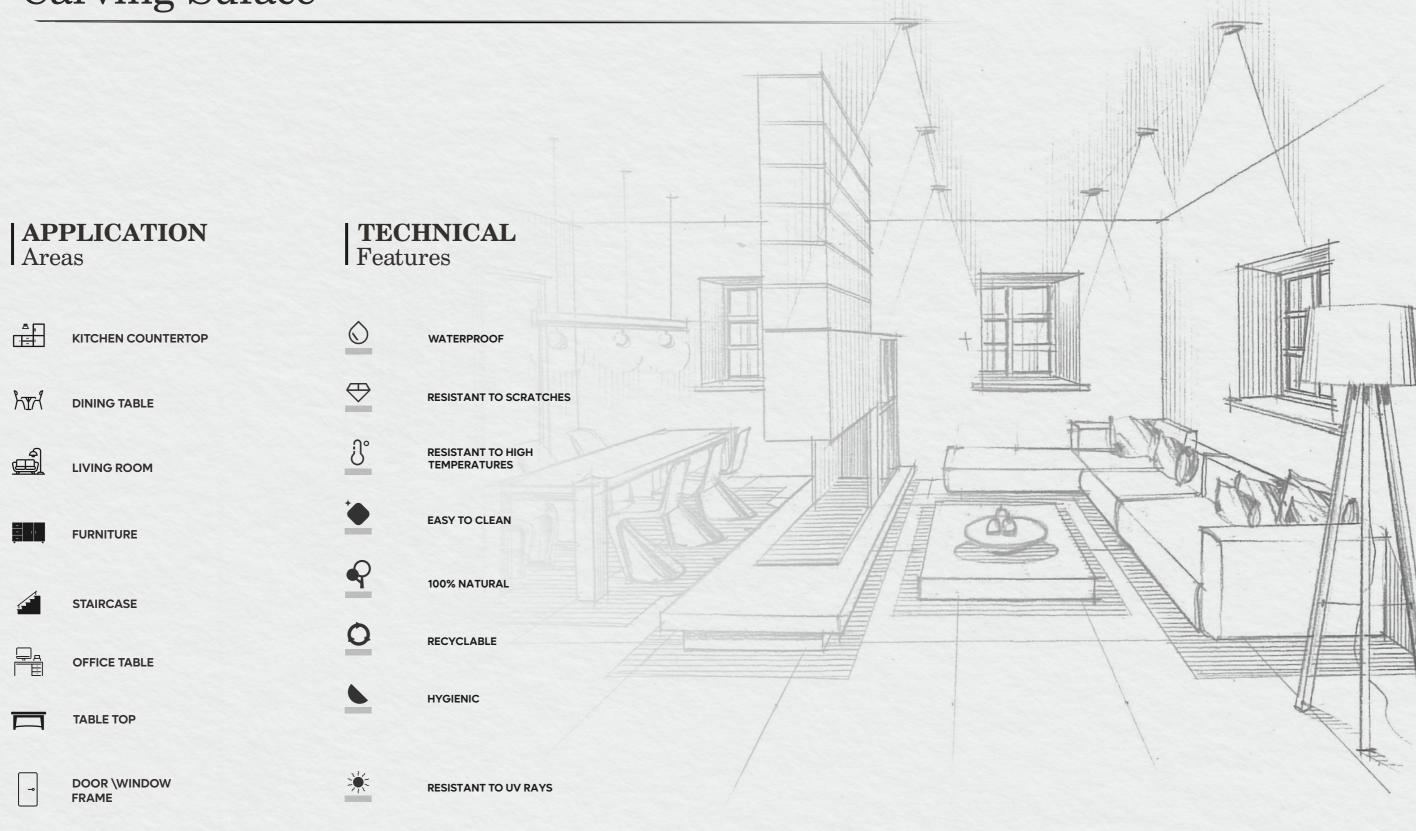

### 800x1600mm Carving Suface

MAGNESIUM BEIGE

MAGNESIUM BLU

MAGNESIUM MAROON

MAGNESIUM SKY

MAGNESIUM TEAL

ROCK AQUARIUS TEAL

VENUS AZURE