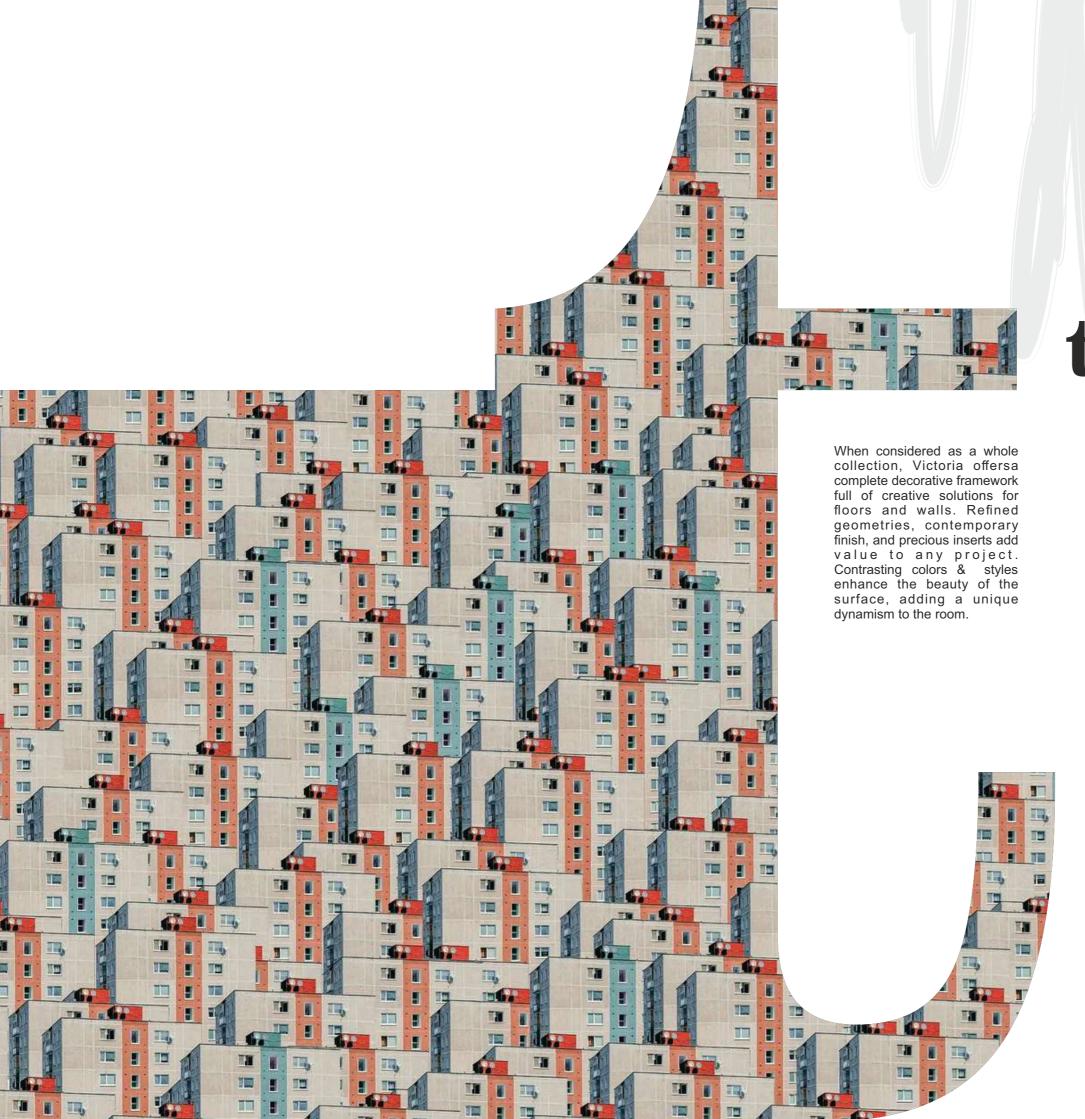

# texturing

The surfaces of Victoria evoke the charm of tradition to createsettings characterized by a mix of materials that unveil a sophisticated harmony of the contemporary and classical.